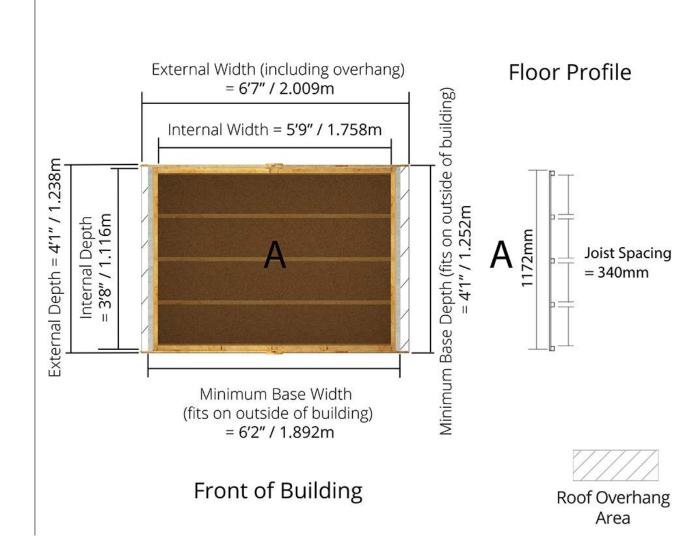

#### Floor Plan

D1.238m x W2.009m / D4' 1" x W6' 7" Windowed Overlap Apex Shed: Side elevation

Overall Building Depth (Including Overhang) all thicknesses = 1.238m/4'1''all thicknesses = 1.899m/6′3″ **External Ridge Height** Internal Depth all thicknesses = 1.116 m/3' 8''**Building Wall Depth** (Excluding Overhang) 8mm= 1.214m/4'0" Side of Building