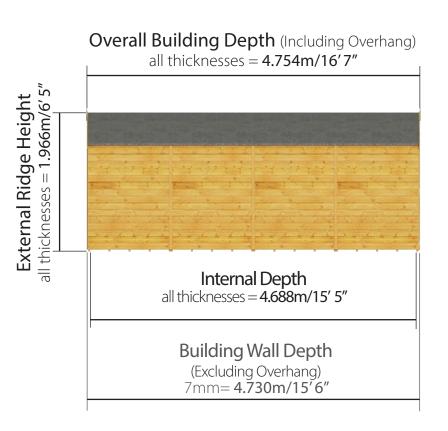

#### Floor Plan

D4.754m x W2.009m / D11' 9" x W6' 7" Windowed Overlap Apex Shed:

Side elevation