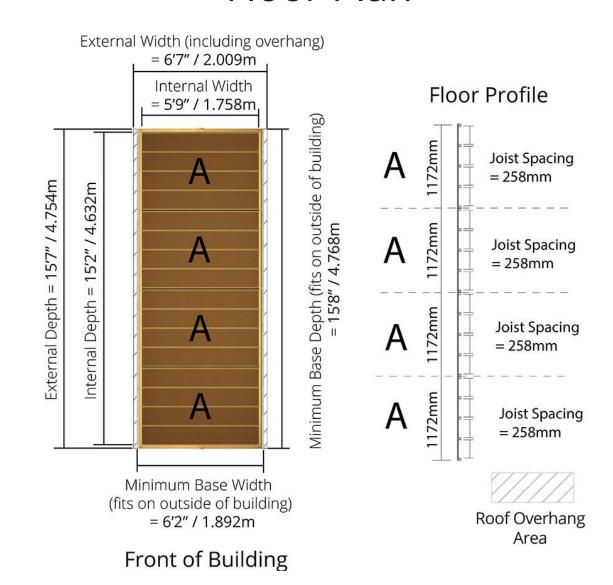

#### Floor Plan

D4.754m x W2.009m / D11' 9" x W6' 7" Windowless Overlap Apex Shed:

Side elevation