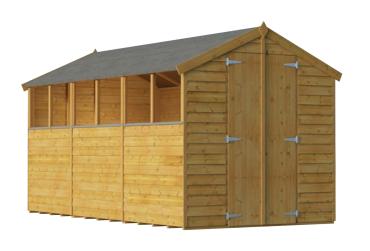

#### Floor Plan

D4.754m x W2.009m / D11' 9" x W6' 7" Windowless Overlap Apex Shed:

Side elevation