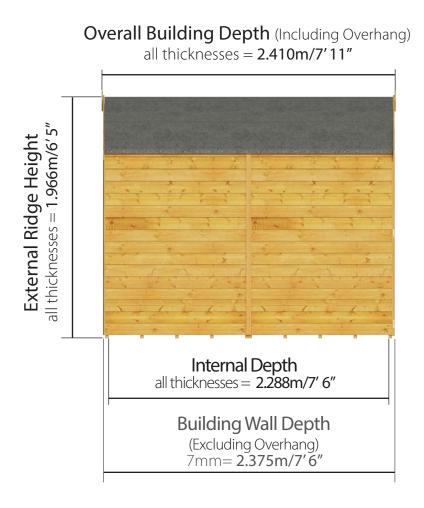

#### Floor Plan

D2.410m x W2.009m / D7' 11" x W6' 7" Windowed Overlap Apex Shed:

Side elevation

Overall Building Depth (Including Overhang) all thicknesses = 2.410m/7′11″

Side of Building