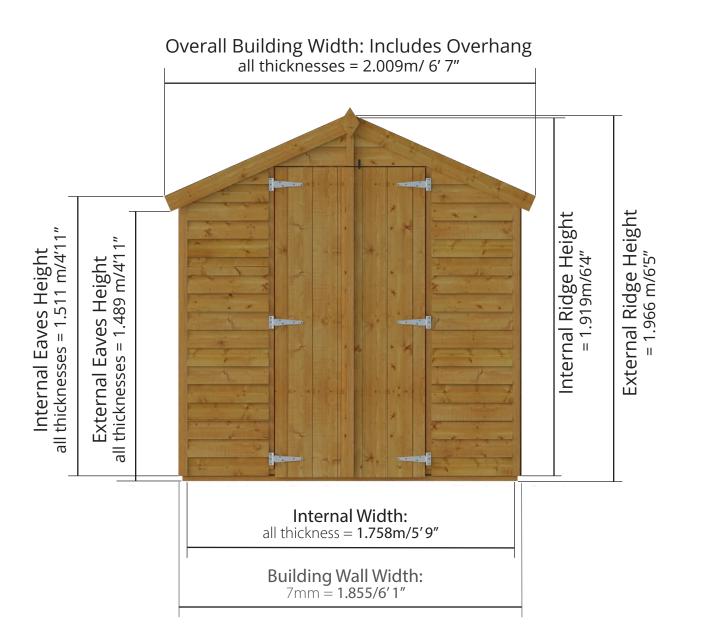

## 6ft Gable Windowed/Windowless Overlap Shed (Double Door Range) Front elevation: width 2.009m/6′ 7″