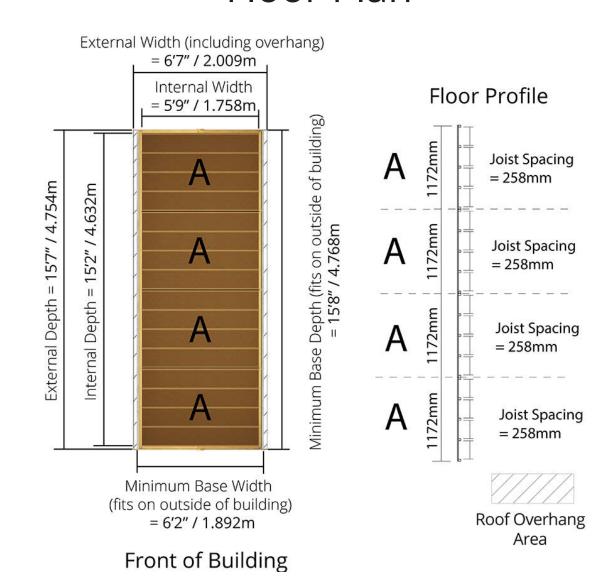

#### Floor Plan

D4.754m x W2.009m / D16' 7" x W6' 7" Windowless Overlap Apex Shed:

Side elevation

Side of Building