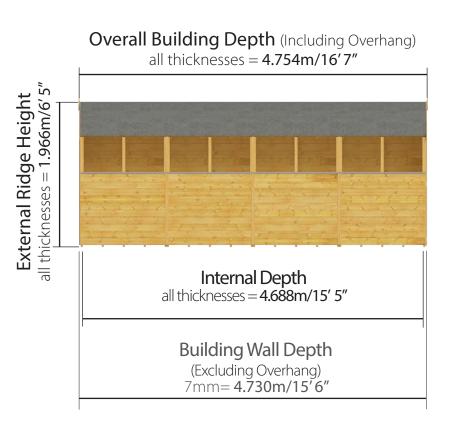

Windowed / Windowless D10ft x W6ft (Including Overhang)

Windowed / Windowless D4ft x W6ft (Including Overhang)

D4.754m x W2.009m / D16' 7" x W6' 7" Windowed Overlap Apex Shed:

Side elevation

Side of Building