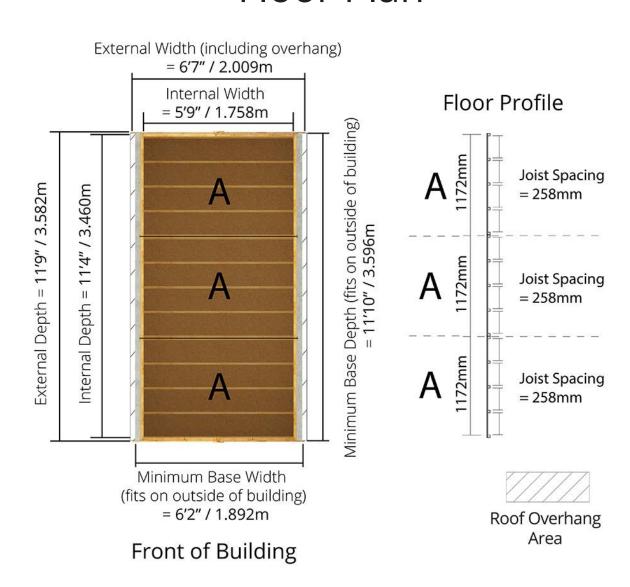

## 6ft Gable Windowed/Windowless Overlap Shed (Double Door Range) Front elevation: width 2.009m/6′ 7″