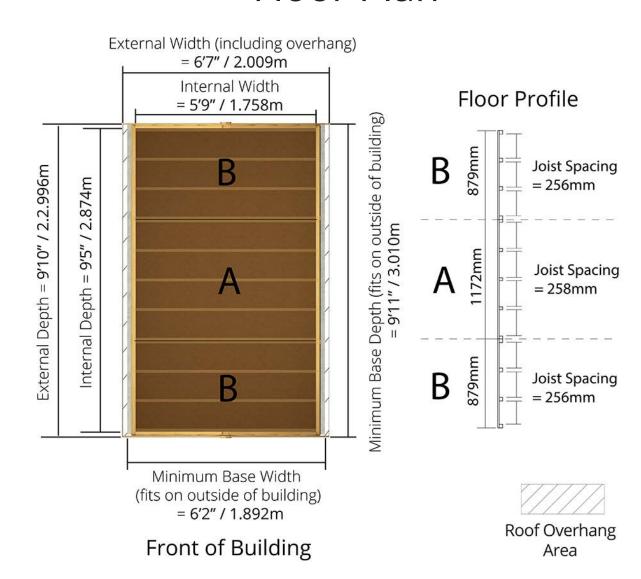

#### Floor Plan

D2.996m x W2.009m / D9' 10" x W6' 7" Windowless Overlap Apex Shed:

Side elevation

Side of Building