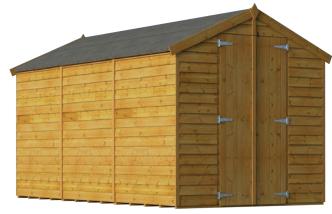

#### Floor Plan

D2.996m x W2.009m / D9' 10" x W6' 7" Windowless Overlap Apex Shed:

Side elevation

Side of Building