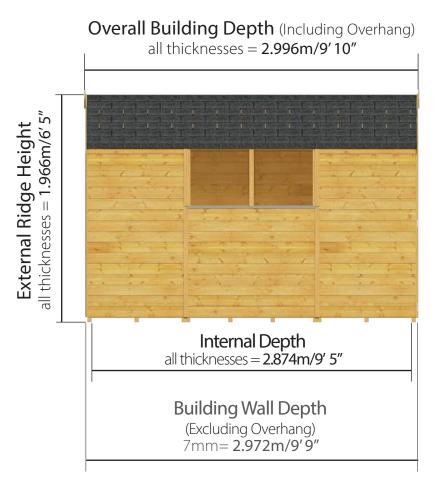

#### Floor Plan

D2.996m x W2.009m / D9' 10" x W6' 7" Windowed Overlap Apex Shed:

Side elevation

Side of Building