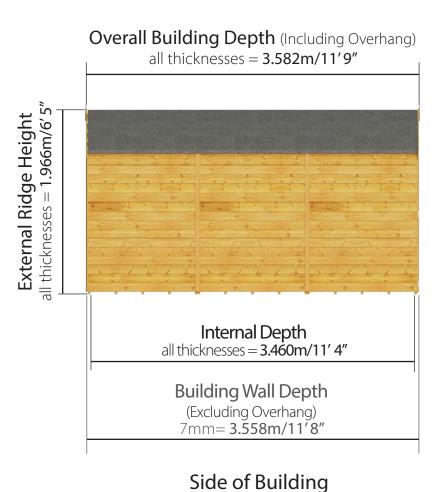

#### Floor Plan

D4.754m x W2.009m / D11' 9" x W6' 7" Windowed Overlap Apex Shed:

Side elevation