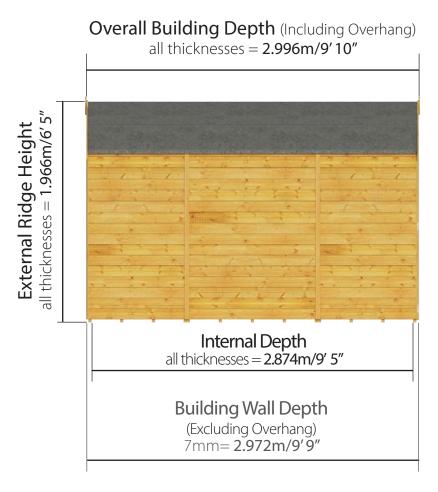

#### Floor Plan

D2.996m x W2.009m / D9' 10" x W6' 7" Windowless Overlap Apex Shed:

Side elevation

Side of Building