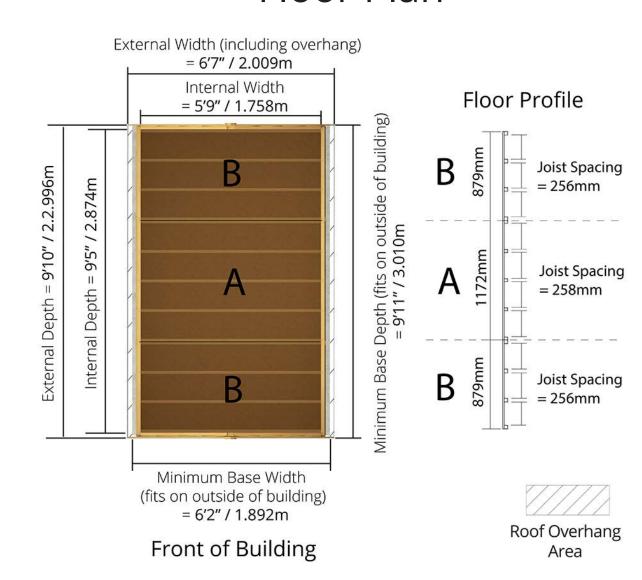

#### Floor Plan

D2.996m x W2.009m / D9' 10" x W6' 7" Windowed Overlap Apex Shed:

Side elevation

Side of Building