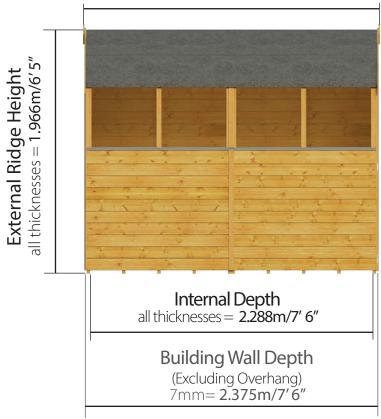

#### Floor Plan

D2.410m x W2.009m / D7' 11" x W6' 7" Windowed Overlap Apex Shed:

Side elevation

Overall Building Depth (Including Overhang) all thicknesses = 2.410m/7′11″

Side of Building