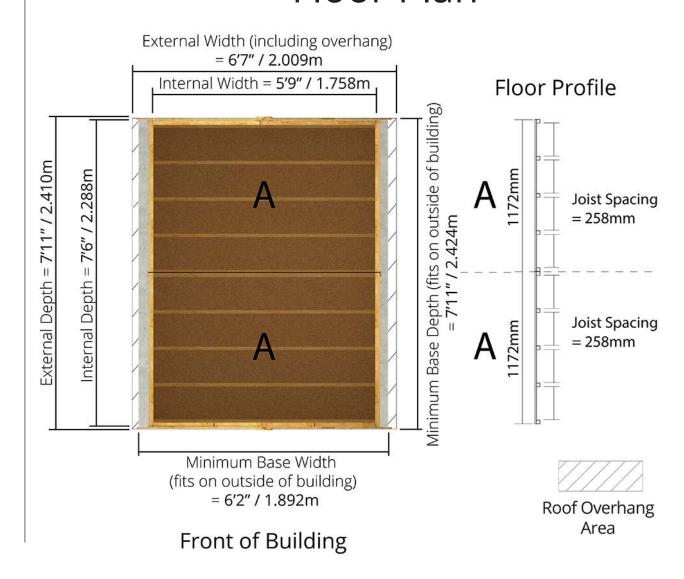

#### Floor Plan

D2.410m x W2.009m / D7' 11" x W6' 7" Windowed Overlap Apex Shed:

Side elevation

Overall Building Depth (Including Overhang) all thicknesses = 2.410m/7′11″

Side of Building