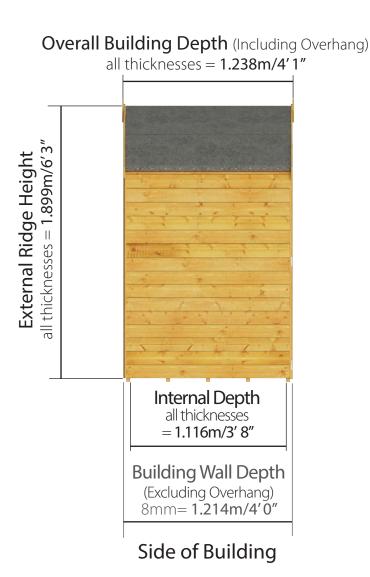

#### Floor Plan

D1.238m x W2.009m / D4' 1" x W6' 7" Windowed Overlap Apex Shed: Side elevation

Overall Building Depth (Including Overhang) all thicknesses = 1.238m/4'1''all thicknesses = 1.899m/6′3″ **External Ridge Height** Internal Depth all thicknesses = 1.116 m/3' 8''**Building Wall Depth** (Excluding Overhang) 8mm= 1.214m/4'0" Side of Building