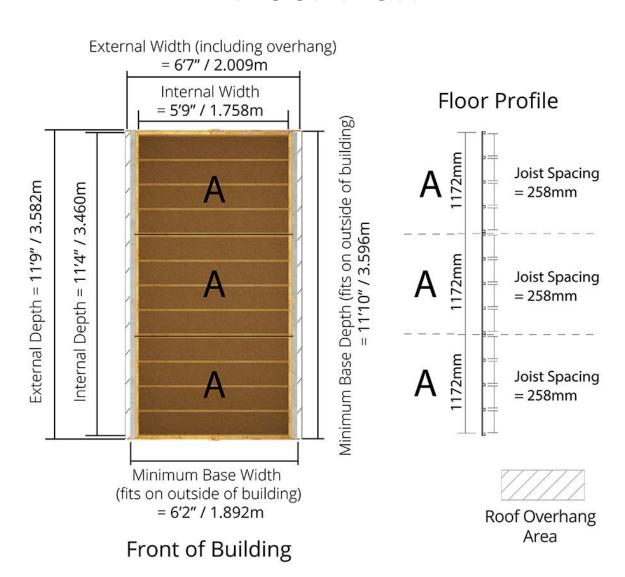

## 6ft Gable Windowed/Windowless Overlap Shed (Double Door Range) Front elevation: width 2.009m/6′ 7″