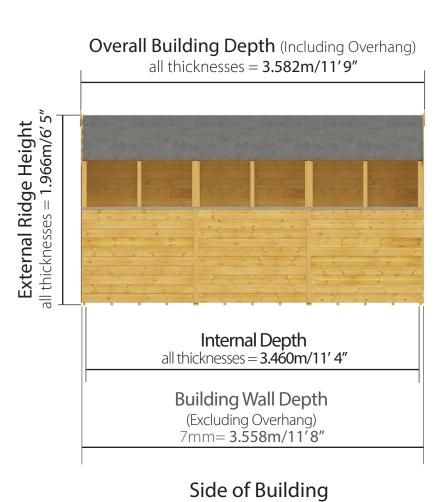

#### Floor Plan

D4.754m x W2.009m / D11' 9" x W6' 7" Windowed Overlap Apex Shed:

Side elevation