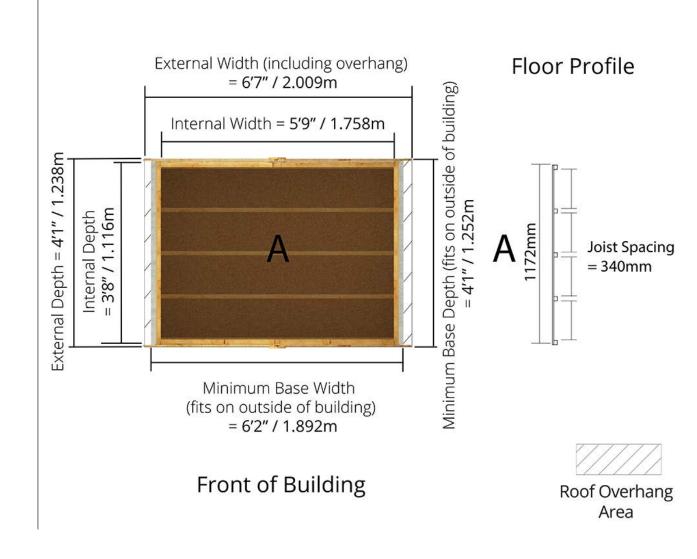

Floor Plan

D1.238m x W2.009m / D4' 1" x W6' 7" Windowless Overlap Apex Shed:

Side elevation