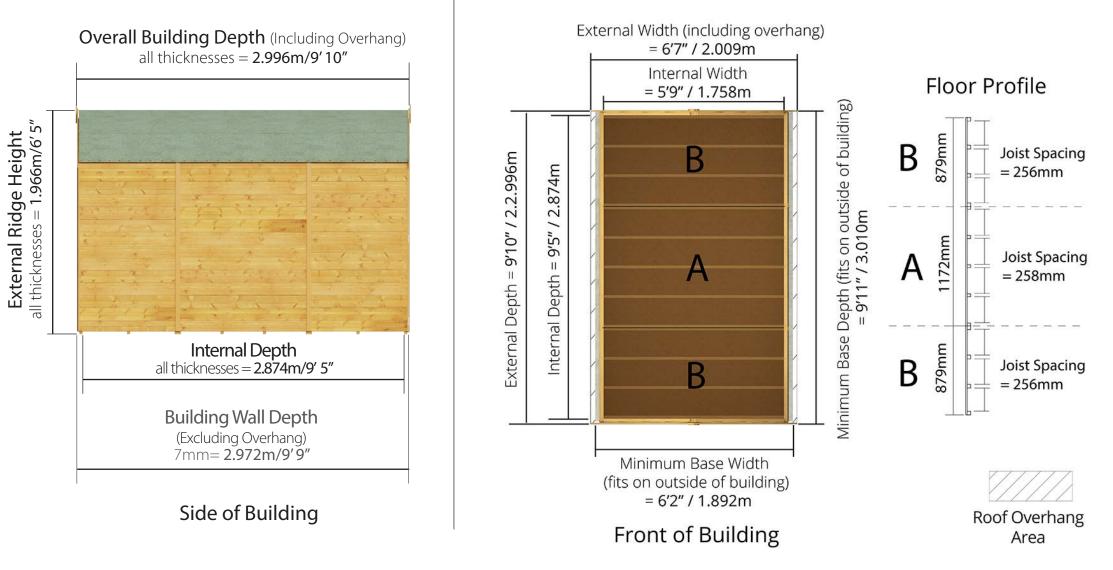

### D2.996m x W2.009m / D9' 10" x W6' 7" Windowed Tongue & Groove Apex Shed: Side elevation Floor Plan

#### D2.996m x W2.009m / D9' 10" x W6' 7" Windowless Tongue & Groove Apex Shed: Side elevation Floor Plan