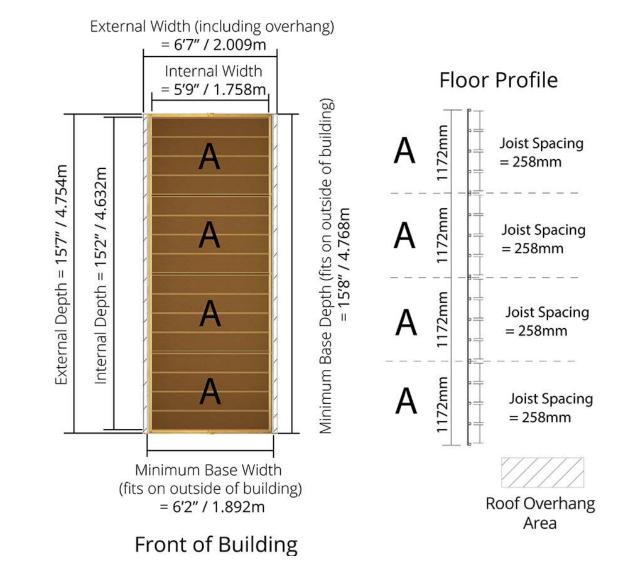

## D4.754m x W2.009m / D16' 7" x W6' 7" Windowed Tongue & groove Apex Shed: Side elevation Floor Plan

## D4.754m x W2.009m / D16' 7" x W6' 7" Windowless Tongue & Groove Apex Shed: Side elevation Floor Plan