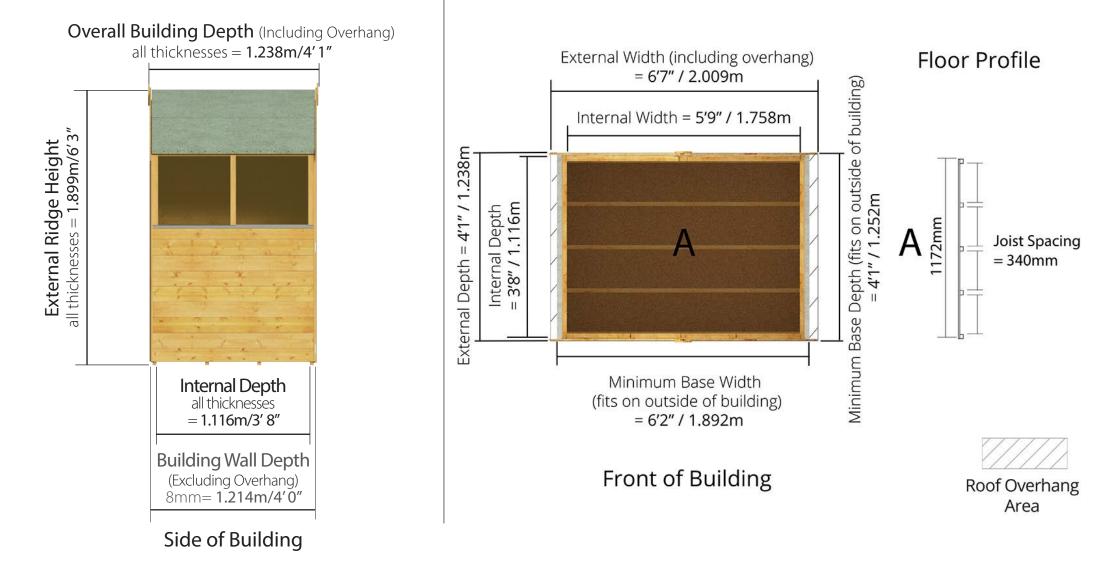

#### D1.238m x W2.009m / D4' 1" x W6' 7" Windowed Tongue & Groove Apex Shed: Side elevation Floor Plan

Please note: your base must be perfectly level and drainage is required to allow water to run off the surface. There must also be at least 2m clearance on each side to allow annual treatment to be applied.