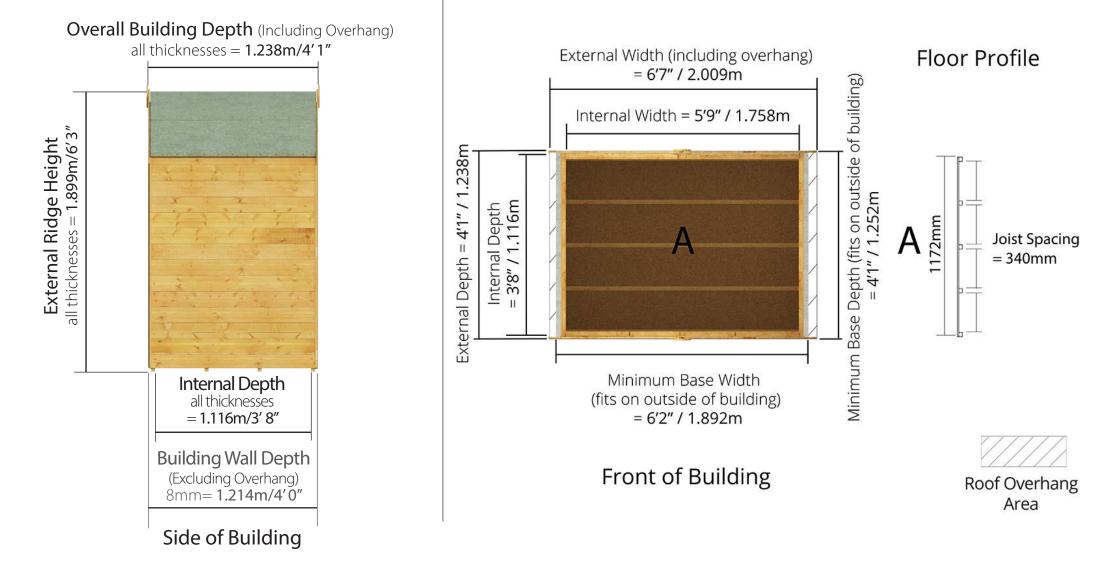

#### D1.238m x W2.009m / D4' 1" x W6' 7" Windowless Tongue & Groove Apex Shed: Side elevation Floor Plan

Please note: your base must be perfectly level and drainage is required to allow water to run off the surface. There must also be at least 2m clearance on each side to allow annual treatment to be applied.