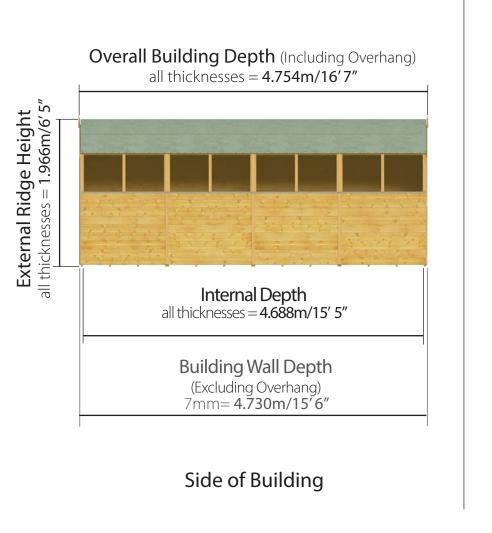

## D4.754m x W2.009m / D16' 7" x W6' 7" Windowed Tongue & groove Apex Shed: Side elevation Floor Plan

## D4.754m x W2.009m / D16' 7" x W6' 7" Windowless Tongue & Groove Apex Shed: Side elevation Floor Plan

## D4.754m x W2.009m / D11' 9" x W6' 7" Windowed Tongue & Groove Apex Shed: Side elevation Floor Plan

## D4.754m x W2.009m / D11' 9" x W6' 7" Windowless Tongue & Groove Apex Shed: Side elevation Floor Plan

### D2.996m x W2.009m / D9' 10" x W6' 7" Windowed Tongue & Groove Apex Shed: Side elevation Floor Plan

#### D2.996m x W2.009m / D9' 10" x W6' 7" Windowless Tongue & Groove Apex Shed: Side elevation Floor Plan

## D2.410m x W2.009m / D7' 11" x W6' 7" Windowed Tongue & Groove Apex Shed: Side elevation Floor Plan

## D2.410m x W2.009m / D7' 11" x W6' 7" Windowless Tongue & Groove Apex Shed: Side elevation Floor Plan

#### D1.238m x W2.009m / D4' 1" x W6' 7" Windowed Tongue & Groove Apex Shed: Side elevation Floor Plan

Please note: your base must be perfectly level and drainage is required to allow water to run off the surface. There must also be at least 2m clearance on each side to allow annual treatment to be applied.

#### D1.238m x W2.009m / D4' 1" x W6' 7" Windowless Tongue & Groove Apex Shed: Side elevation Floor Plan

Please note: your base must be perfectly level and drainage is required to allow water to run off the surface. There must also be at least 2m clearance on each side to allow annual treatment to be applied.