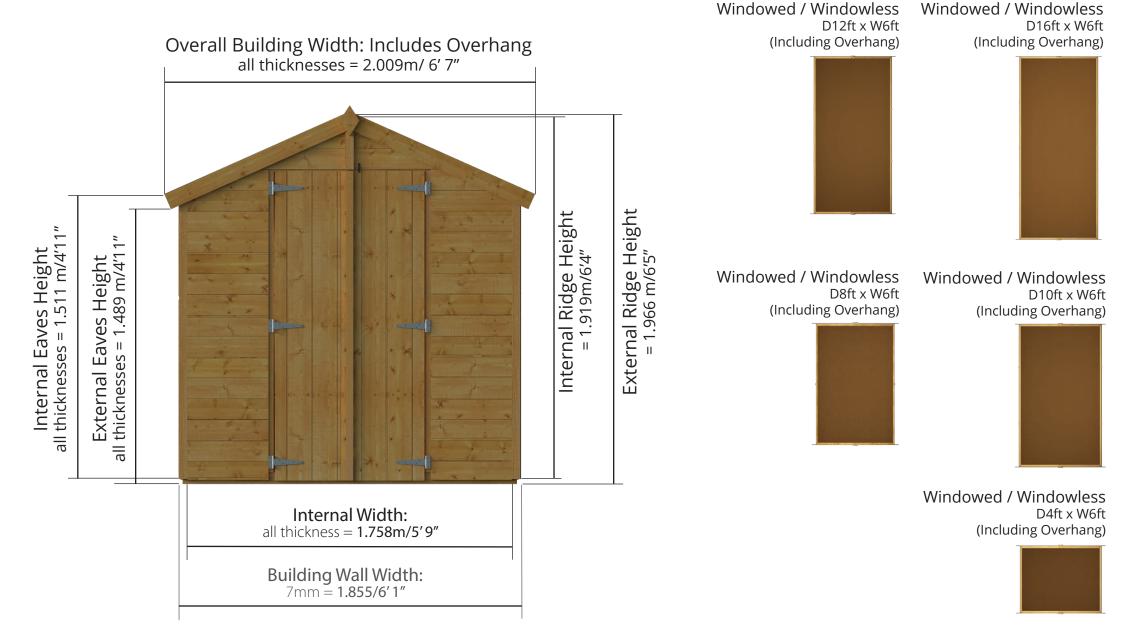

#### © September 2016 - BillyOh.com - V1.0 - 230916

6ft Gable Windowed/Windowless Tongue & Groove Shed (Double Door Range) Front elevation: Width 2.009m/6' 7"

## D4.754m x W2.009m / D16' 7" x W6' 7" Windowed Tongue & groove Apex Shed: Side elevation Floor Plan

## D4.754m x W2.009m / D16' 7" x W6' 7" Windowless Tongue & Groove Apex Shed: Side elevation Floor Plan

## D4.754m x W2.009m / D11' 9" x W6' 7" Windowed Tongue & Groove Apex Shed: Side elevation Floor Plan

## D4.754m x W2.009m / D11' 9" x W6' 7" Windowless Tongue & Groove Apex Shed: Side elevation Floor Plan

### D2.996m x W2.009m / D9' 10" x W6' 7" Windowed Tongue & Groove Apex Shed: Side elevation Floor Plan

#### D2.996m x W2.009m / D9' 10" x W6' 7" Windowless Tongue & Groove Apex Shed: Side elevation Floor Plan

## D2.410m x W2.009m / D7' 11" x W6' 7" Windowed Tongue & Groove Apex Shed: Side elevation Floor Plan

## D2.410m x W2.009m / D7' 11" x W6' 7" Windowless Tongue & Groove Apex Shed: Side elevation Floor Plan

#### D1.238m x W2.009m / D4' 1" x W6' 7" Windowed Tongue & Groove Apex Shed: Side elevation Floor Plan

Please note: your base must be perfectly level and drainage is required to allow water to run off the surface. There must also be at least 2m clearance on each side to allow annual treatment to be applied.

#### D1.238m x W2.009m / D4' 1" x W6' 7" Windowless Tongue & Groove Apex Shed: Side elevation Floor Plan

Please note: your base must be perfectly level and drainage is required to allow water to run off the surface. There must also be at least 2m clearance on each side to allow annual treatment to be applied.