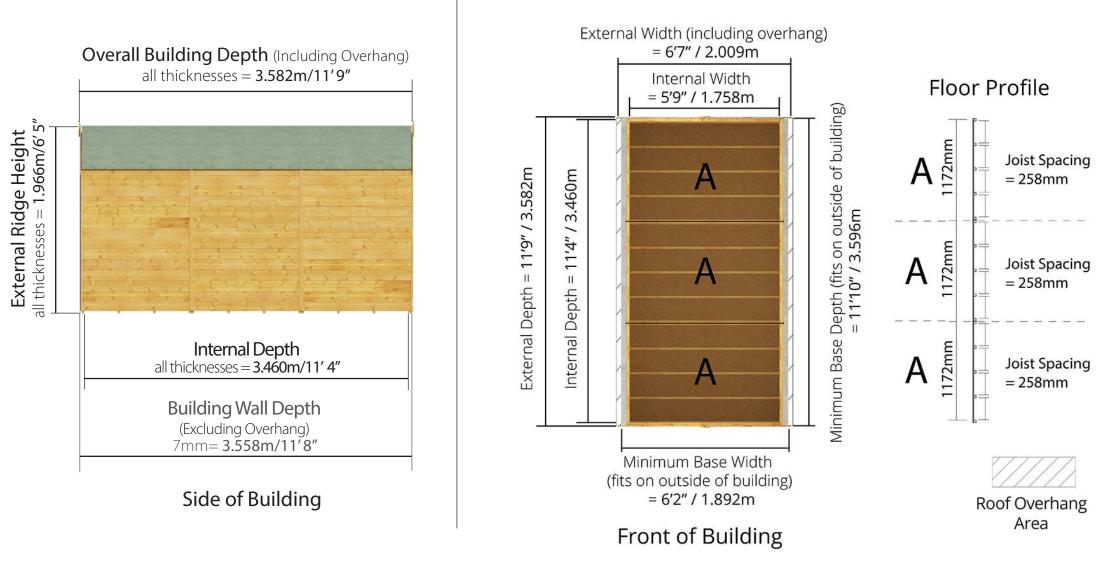

## D4.754m x W2.009m / D11' 9" x W6' 7" Windowed Tongue & Groove Apex Shed: Side elevation Floor Plan

## D4.754m x W2.009m / D11' 9" x W6' 7" Windowless Tongue & Groove Apex Shed: Side elevation Floor Plan