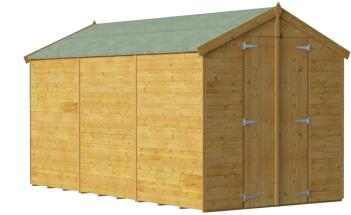

## D4.754m x W2.009m / D16' 7" x W6' 7" Windowless Tongue & Groove Apex Shed: Side elevation Floor Plan

## D4.754m x W2.009m / D11' 9" x W6' 7" Windowless Tongue & Groove Apex Shed: Side elevation Floor Plan

#### D2.996m x W2.009m / D9' 10" x W6' 7" Windowless Tongue & Groove Apex Shed: Side elevation Floor Plan

## D2.410m x W2.009m / D7' 11" x W6' 7" Windowless Tongue & Groove Apex Shed: Side elevation Floor Plan

#### D1.238m x W2.009m / D4' 1" x W6' 7" Windowless Tongue & Groove Apex Shed: Side elevation Floor Plan

Please note: your base must be perfectly level and drainage is required to allow water to run off the surface. There must also be at least 2m clearance on each side to allow annual treatment to be applied.