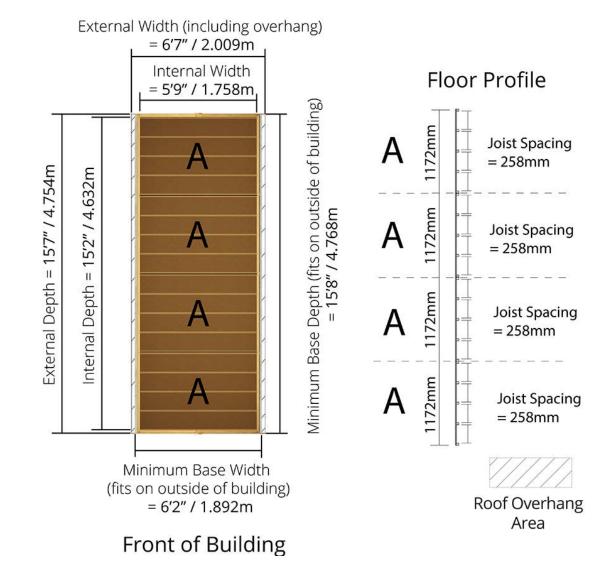

## D4.754m x W2.009m / D11' 9" x W6' 7" Windowed Tongue & Groove Apex Shed: Side elevation Floor Plan

## D4.754m x W2.009m / D11' 9" x W6' 7" Windowless Tongue & Groove Apex Shed: Side elevation Floor Plan