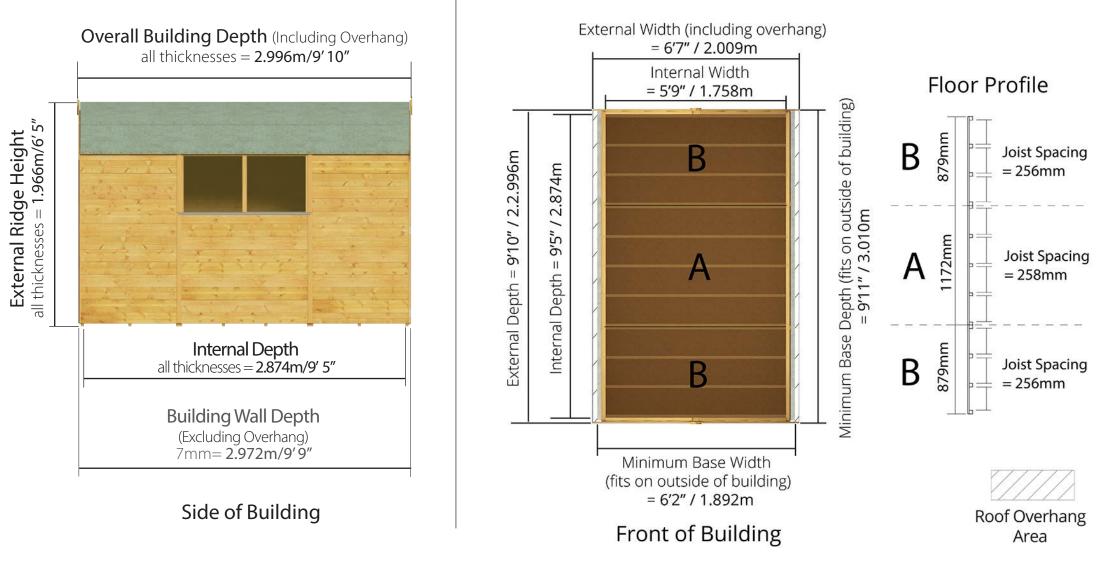

### D2.996m x W2.009m / D9' 10" x W6' 7" Windowed Tongue & Groove Apex Shed: Side elevation Floor Plan

#### D2.996m x W2.009m / D9' 10" x W6' 7" Windowless Tongue & Groove Apex Shed: Side elevation Floor Plan