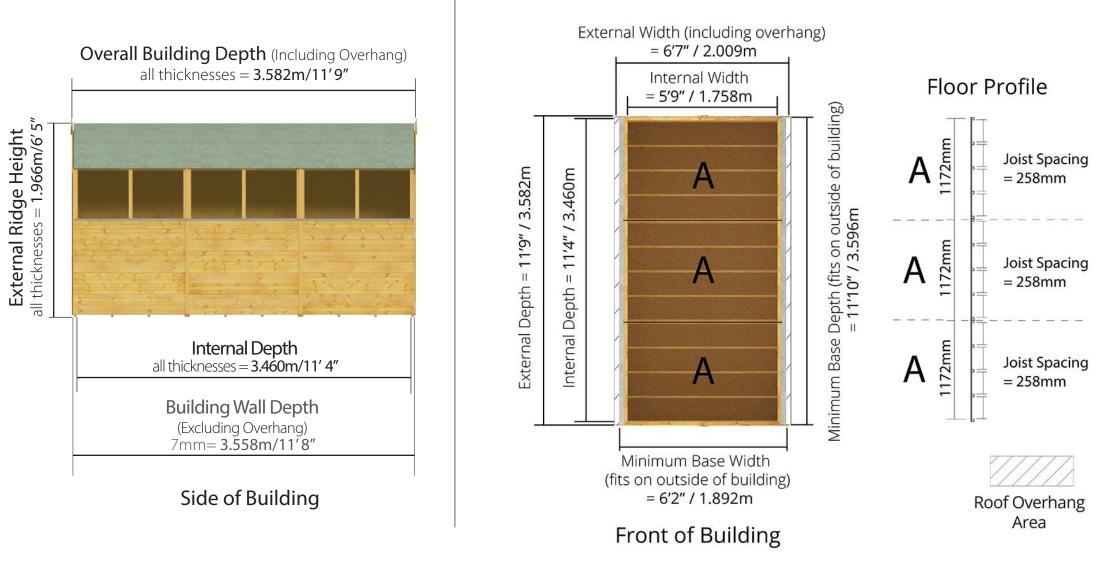

### D2.996m x W2.009m / D9' 10" x W6' 7" Windowed Tongue & Groove Apex Shed: Side elevation Floor Plan

#### D2.996m x W2.009m / D9' 10" x W6' 7" Windowless Tongue & Groove Apex Shed: Side elevation Floor Plan