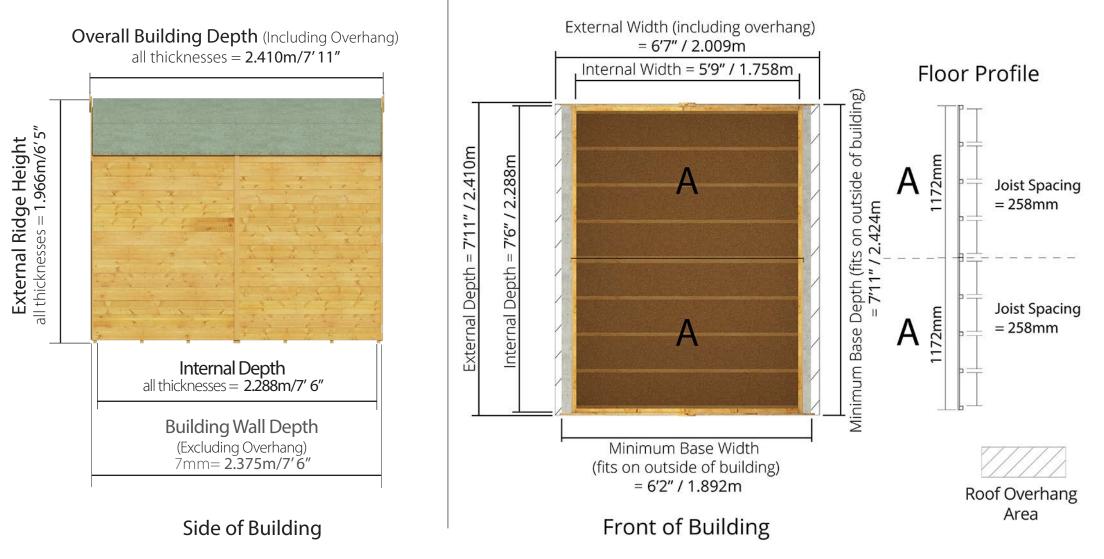

## D2.410m x W2.009m / D7' 11" x W6' 7" Windowed Tongue & Groove Apex Shed: Side elevation Floor Plan