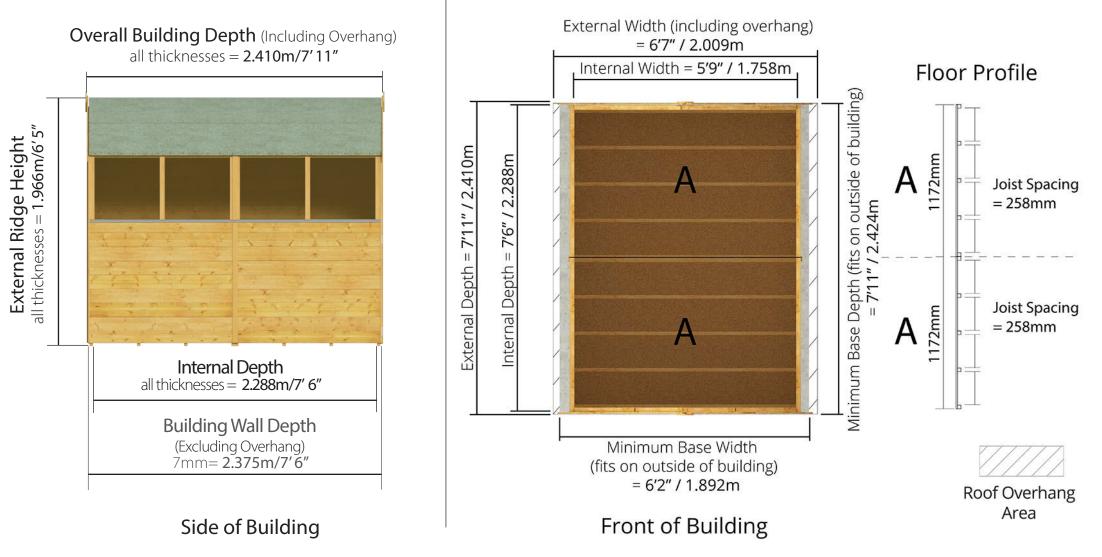

## D2.410m x W2.009m / D7' 11" x W6' 7" Windowed Tongue & Groove Apex Shed: Side elevation Floor Plan

## D2.410m x W2.009m / D7' 11" x W6' 7" Windowless Tongue & Groove Apex Shed: Side elevation Floor Plan