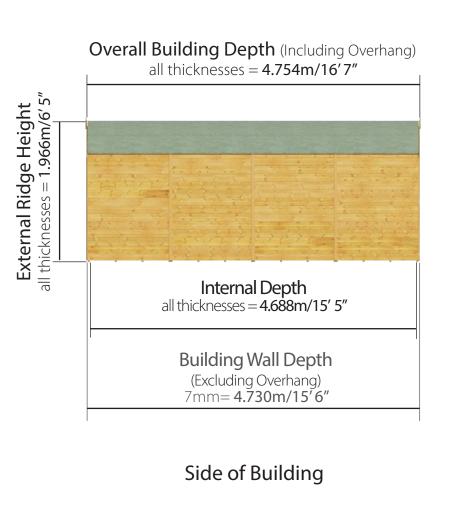

## D4.754m x W2.009m / D16' 7" x W6' 7" Windowed Tongue & groove Apex Shed: Side elevation Floor Plan

## D4.754m x W2.009m / D16' 7" x W6' 7" Windowless Tongue & Groove Apex Shed: Side elevation Floor Plan