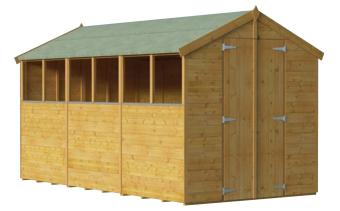

## D4.754m x W2.009m / D16' 7" x W6' 7" Windowed Tongue & groove Apex Shed: Side elevation Floor Plan

## D4.754m x W2.009m / D11' 9" x W6' 7" Windowed Tongue & Groove Apex Shed: Side elevation Floor Plan

### D2.996m x W2.009m / D9' 10" x W6' 7" Windowed Tongue & Groove Apex Shed: Side elevation Floor Plan

## D2.410m x W2.009m / D7' 11" x W6' 7" Windowed Tongue & Groove Apex Shed: Side elevation Floor Plan

#### D1.238m x W2.009m / D4' 1" x W6' 7" Windowed Tongue & Groove Apex Shed: Side elevation Floor Plan

Please note: your base must be perfectly level and drainage is required to allow water to run off the surface. There must also be at least 2m clearance on each side to allow annual treatment to be applied.