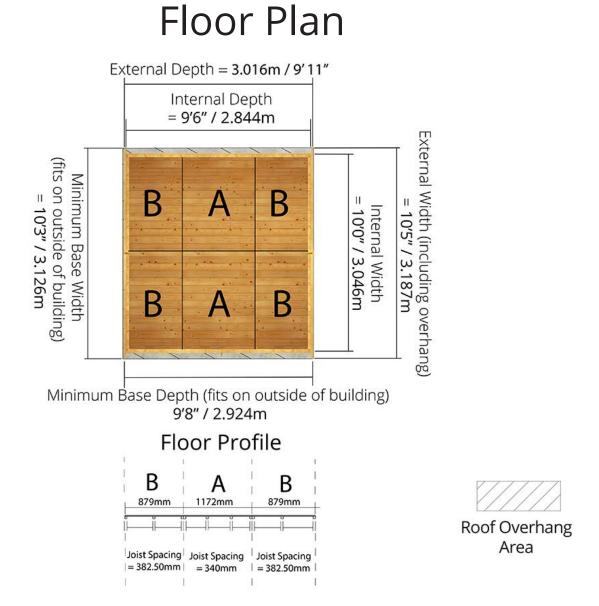

© November 2015 - BillyOh.com - V1.0 -121115

10ft Traditional Apex Gable-Door-End Windowless Workshop 6000 Range

Front elevation: width 3.187m/10'5"

Windowed Workshop W10ft x D10ft

Windowed Workshop W10ft x D8ft

Internal Width: all thicknesses = 3.046m/10'0" W3.187m x D3.016m / W10'5" x D9'11" Tongue & Groove Windowless Workshop:

Side elevation

all thicknesses = 2.47 m/8'0"

**External Ridge Height** 

Front of Building