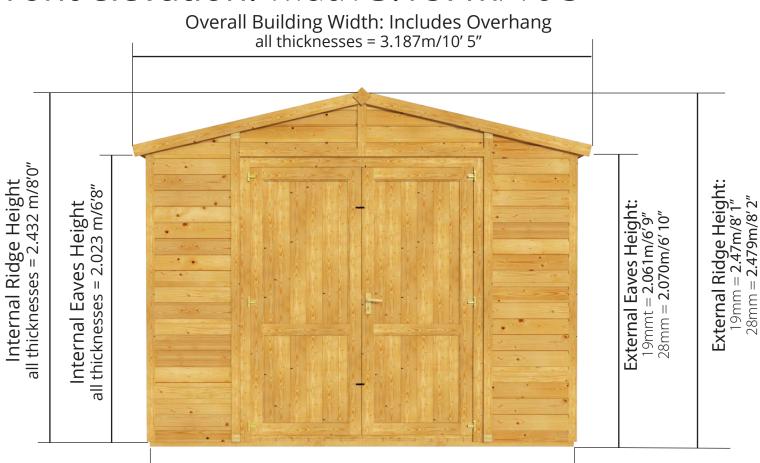

© November 2015 - BillyOh.com - V1.0 -121115

10ft Traditional Apex Gable-Door-End Windowless Workshop 6000 Range

Front elevation: width 3.187m/10'5"

Windowed Workshop W10ft x D10ft

Windowed Workshop W10ft x D8ft

Internal Width: all thicknesses = 3.046m/10'0" W3.187m x D3.016m / W10'5" x D9'11" Tongue & Groove Windowless Workshop:

Side elevation

all thicknesses = 2.47 m/8'0"

**External Ridge Height** 

Front of Building