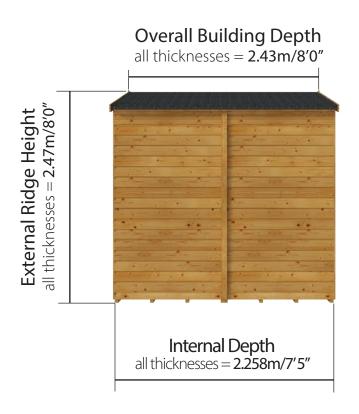

Internal Width: all thicknesses = 3.046m/10'0" W3.187m x D3.016m / W10'5" x D9'11" Tongue & Groove Windowless Workshop:

Side elevation

all thicknesses = 2.47 m/8'0"

**External Ridge Height** 

Front of Building

W3.187m x D2.43m / W10'5" x D8'0" Tongue & Groove Windowless Workshop:

Side elevation

Front of Building

Roof Overhang Area

Please note: Your base must be perfectly level and drainage is required to allow water to run off the surface. There must also be at least 2m clearance on each side to allow annual treatment to be applied.