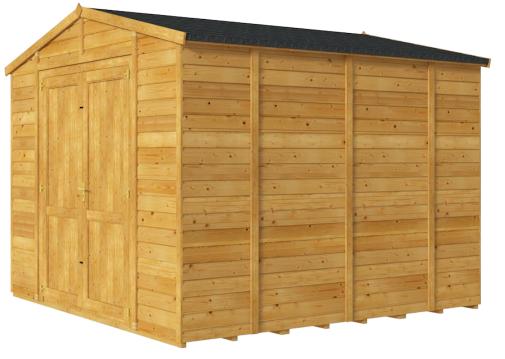

## 10ft Traditional Apex Gable-Door-End Windowless Workshop 6000 Range

Technical Details

For Queries and Help please call Product Support: 01636 858377

BILLYOH

Creating a garden lifestyle...

In association with

© November 2015 - BillyOh.com - V1.0 -121115

10ft Traditional Apex Gable-Door-End Windowless Workshop 6000 Range

Front elevation: width 3.187m/10'5"

Windowed Workshop W10ft x D10ft

Windowed Workshop W10ft x D8ft