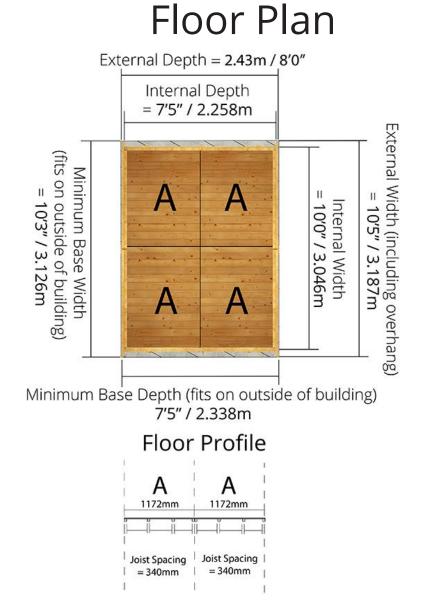

W3.187m x D2.43m / W10'5" x D8'0" Tongue & Groove Windowless Workshop:

Side elevation

Front of Building

Roof Overhang Area

Please note: Your base must be perfectly level and drainage is required to allow water to run off the surface. There must also be at least 2m clearance on each side to allow annual treatment to be applied.