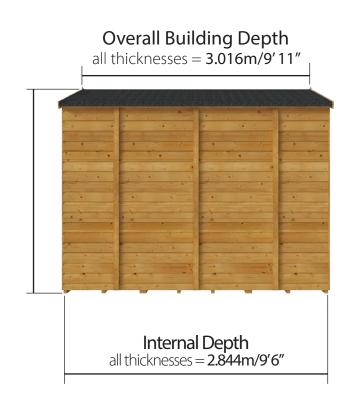

Internal Width: all thicknesses = 3.046m/10'0" W3.187m x D3.016m / W10'5" x D9'11" Tongue & Groove Windowless Workshop:

Side elevation

all thicknesses = 2.47 m/8'0"

**External Ridge Height** 

Front of Building