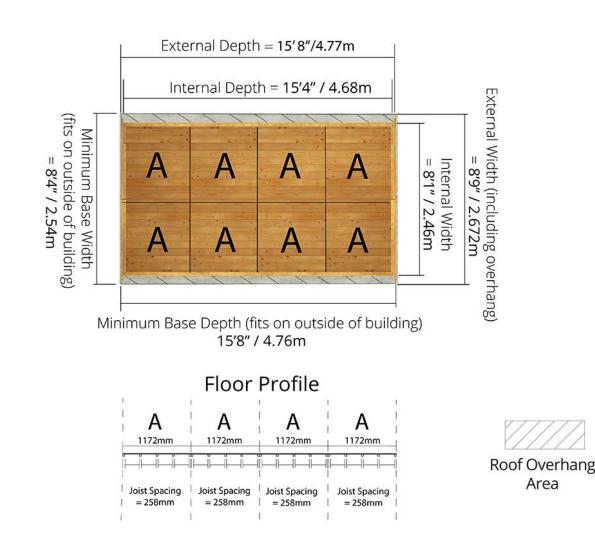

## W2.672m x D4.774m / W8'9" x D15'8" Tongue & Groove Windowed Workshop: Side elevation Floor Plan

Please note: Your base must be perfectly level and drainage is required to allow water to run off the surface. There must also be at least 2m clearance on each side to allow annual treatment to be applied.