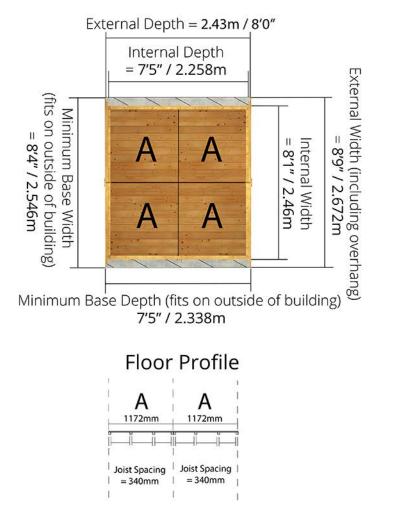

## W2.672m x D2.43m / W8'9" x D8'0" Tongue & Groove Windowed Workshop: Side elevation Floor Plan

Roof Overhang Area

Please note: Your base must be perfectly level and drainage is required to allow water to run off the surface. There must also be at least 2m clearance on each side to allow annual treatment to be applied.