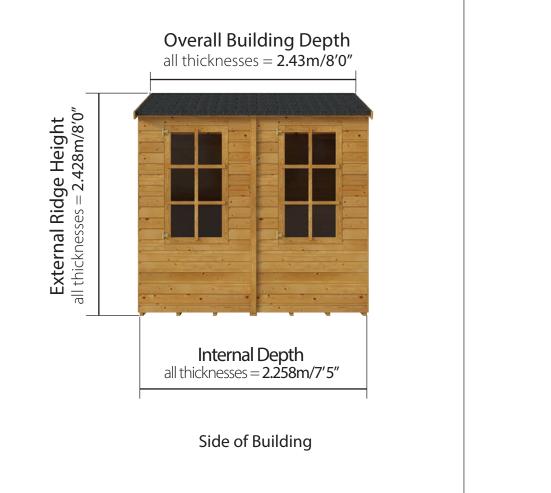

## W2.672m x D2.43m / W8'9" x D8'0" Tongue & Groove Windowed Workshop: Side elevation Floor Plan

Roof Overhang Area

Please note: Your base must be perfectly level and drainage is required to allow water to run off the surface. There must also be at least 2m clearance on each side to allow annual treatment to be applied.