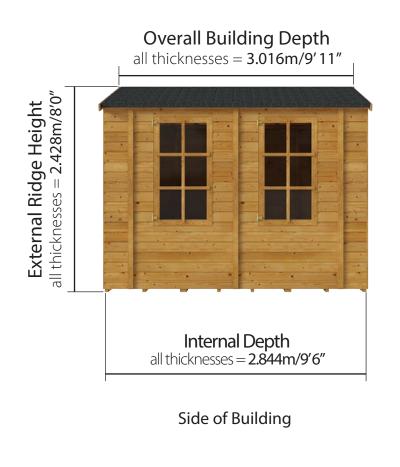

### W2.672m x D3.016m / W8'9" x D9'11" Tongue & Groove Windowed Workshop: Side elevation Floor Plan

Area

Please note: Your base must be perfectly level and drainage is required to allow water to run off the surface. There must also be at least 2m clearance on each side to allow annual treatment to be applied.