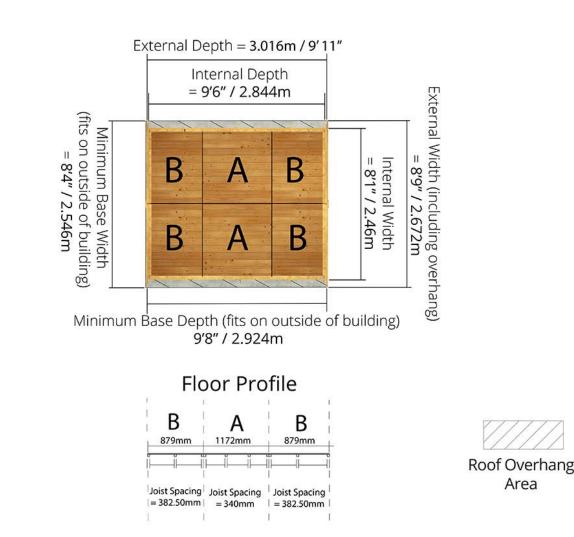

### W2.672m x D3.016m / W8'9" x D9'11" Tongue & Groove Windowed Workshop: Side elevation Floor Plan

Area

Please note: Your base must be perfectly level and drainage is required to allow water to run off the surface. There must also be at least 2m clearance on each side to allow annual treatment to be applied.