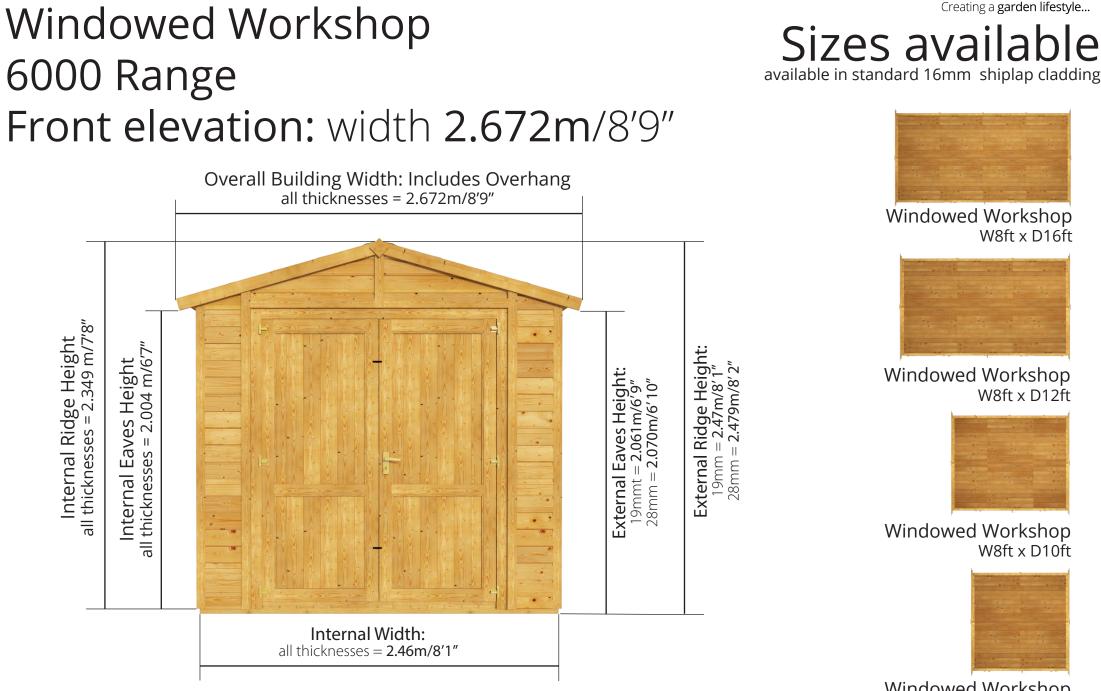

# 6000 Range Front elevation: width 2.672m/8'9"

8ft Traditional Apex

Windowed Workshop W8ft x D8ft