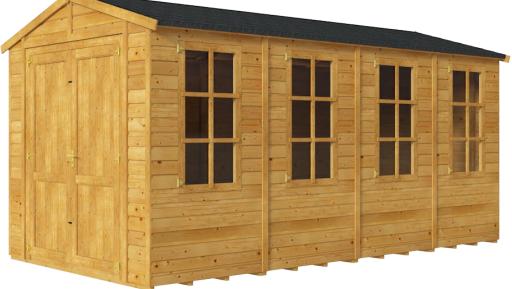

8ft Traditional Apex Gable Door Windowed Workshop 6000 Range

> For Queries and Help please call Product Support: 01636 858377

# 6000 Range Front elevation: width 2.672m/8'9"

8ft Traditional Apex

Windowed Workshop W8ft x D8ft