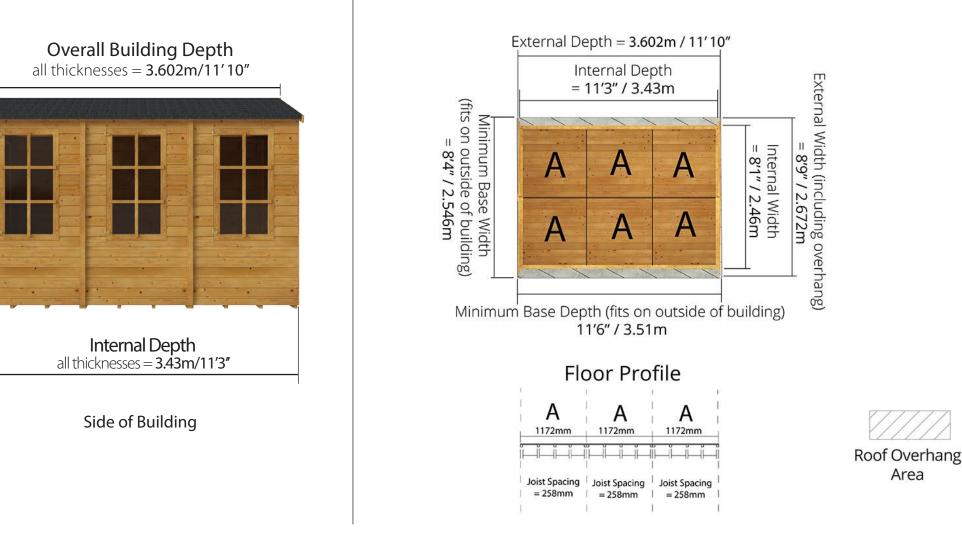

### W2.672m x D3.602m / W8'9" x D11'10" Tongue & Groove Windowed Workshop: Side elevation Floor Plan

all thicknesses = 2.428m/8'0" **External Ridge Height** 

Please note: Your base must be perfectly level and drainage is required to allow water to run off the surface. There must also be at least 2m clearance on each side to allow annual treatment to be applied.

Area