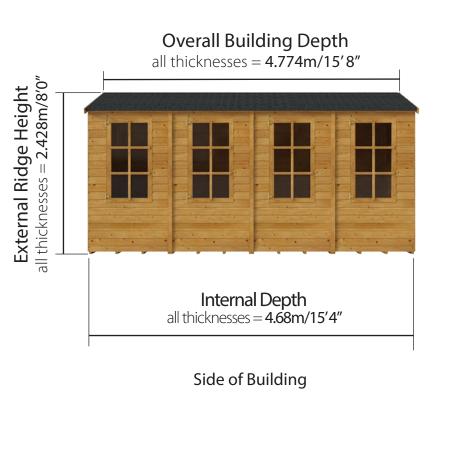

## W2.672m x D4.774m / W8'9" x D15'8" Tongue & Groove Windowed Workshop: Side elevation Floor Plan

Please note: Your base must be perfectly level and drainage is required to allow water to run off the surface. There must also be at least 2m clearance on each side to allow annual treatment to be applied.