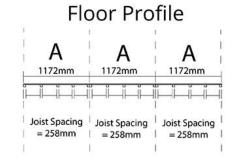

W2.672m x D3.602m / W8'9" x D11'10"

Tongue & Groove Windowless Workshop:

Side elevation

Floor

Floor Plan

Side of Building

Please note: Your base must be perfectly level and drainage is required to allow water to run off the surface. There must also be at least 2m clearance on each side to allow annual treatment to be applied.