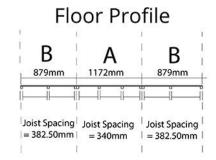

W2.672m x D3.016m / W8'9" x D9'11" Tongue & Groove Windowless Workshop: Floor Plan

Side elevation

Side of Building

Please note: Your base must be perfectly level and drainage is required to allow water to run off the surface. There must also be at least 2m clearance on each side to allow annual treatment to be applied.