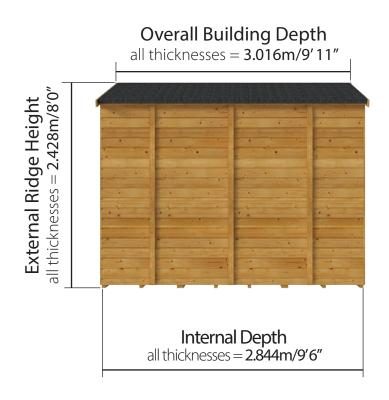

W2.672m x D3.016m / W8'9" x D9'11" Tongue & Groove Windowless Workshop: Floor Plan

Side elevation

Side of Building

Please note: Your base must be perfectly level and drainage is required to allow water to run off the surface. There must also be at least 2m clearance on each side to allow annual treatment to be applied.