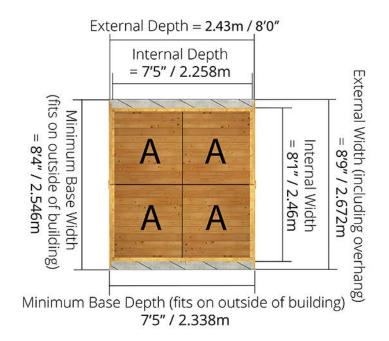

W2.672m x D2.43m / W8'9" x D8'0" Tongue & Groove Windowless Workshop: Floor Plan

Side elevation

Side of Building

Please note: Your base must be perfectly level and drainage is required to allow water to run off the surface. There must also be at least 2m clearance on each side to allow annual treatment to be applied.