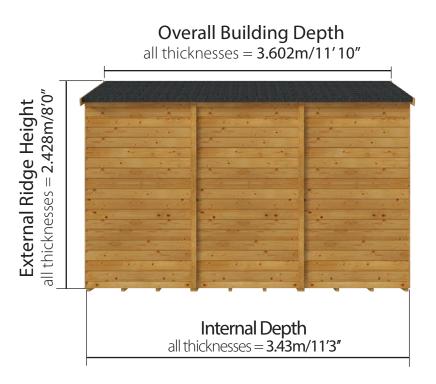

W2.672m x D3.602m / W8'9" x D11'10"

Tongue & Groove Windowless Workshop:

Side elevation

Floor

Floor Plan

Side of Building

Please note: Your base must be perfectly level and drainage is required to allow water to run off the surface. There must also be at least 2m clearance on each side to allow annual treatment to be applied.