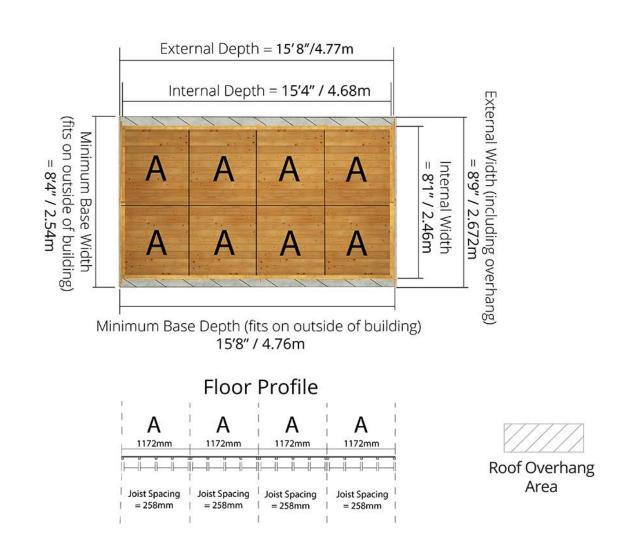

## Sizes available

available in standard 16mm shiplap cladding

Windowless Workshop W8ft x D16ft

Windowless Workshop W8ft x D12ft

Windowless Workshop W8ft x D10ft

Windowless Workshop W8ft x D8ft

W2.672m x D4.774m / W8'9" x D15'8" Tongue & Groove Windowless Workshop: Floor Plan