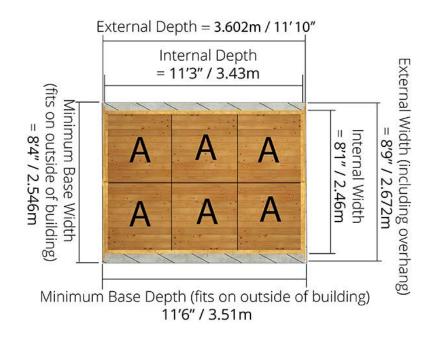

W2.672m x D3.602m / W8'9" x D11'10"

Tongue & Groove Windowless Workshop:

Side elevation

Floor

Floor Plan

Side of Building

Please note: Your base must be perfectly level and drainage is required to allow water to run off the surface. There must also be at least 2m clearance on each side to allow annual treatment to be applied.