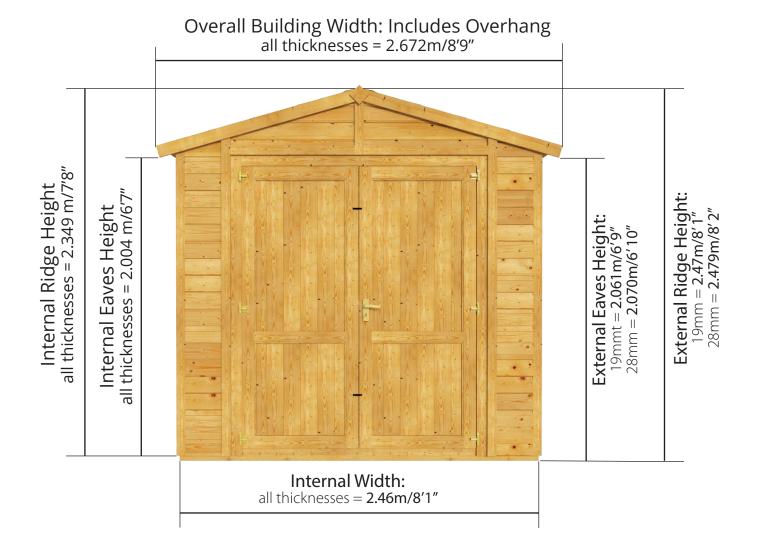

## 8ft Traditional Apex Windowless Workshop 6000 Range

Front elevation: width 2.672m/8'9"