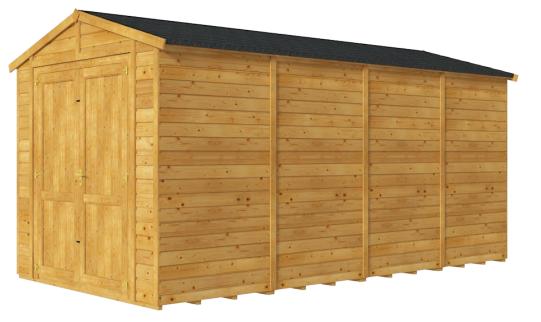

## 8ft Traditional Apex Gable Door Windowless Workshop 6000 Range

For Queries and Help please call Product Support: 01636 858377

In association with

## 8ft Traditional Apex Windowless Workshop 6000 Range

Front elevation: width 2.672m/8'9"