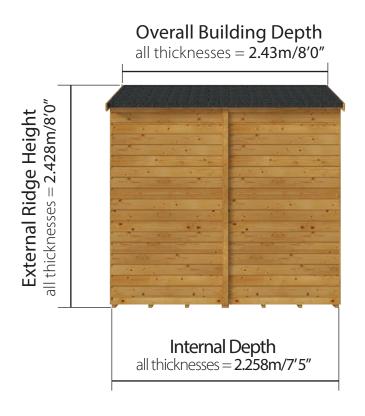

W2.672m x D2.43m / W8'9" x D8'0" Tongue & Groove Windowless Workshop: Floor Plan

Side elevation

Side of Building

Please note: Your base must be perfectly level and drainage is required to allow water to run off the surface. There must also be at least 2m clearance on each side to allow annual treatment to be applied.