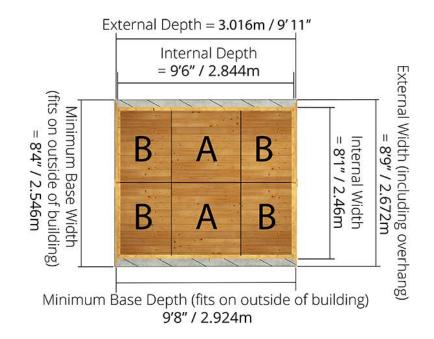

W2.672m x D3.016m / W8'9" x D9'11" Tongue & Groove Windowless Workshop: Floor Plan

Side elevation

Side of Building

Please note: Your base must be perfectly level and drainage is required to allow water to run off the surface. There must also be at least 2m clearance on each side to allow annual treatment to be applied.