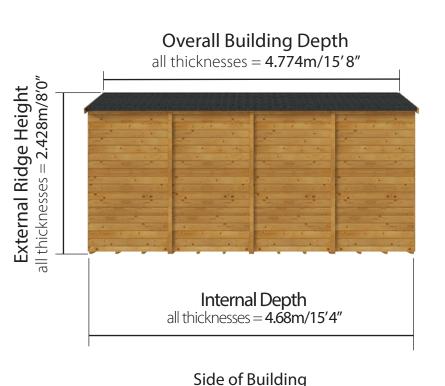

## Sizes available

available in standard 16mm shiplap cladding

Windowless Workshop W8ft x D16ft

Windowless Workshop W8ft x D12ft

Windowless Workshop W8ft x D10ft

Windowless Workshop W8ft x D8ft

W2.672m x D4.774m / W8'9" x D15'8" Tongue & Groove Windowless Workshop: Floor Plan