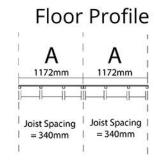

W2.672m x D2.43m / W8'9" x D8'0" Tongue & Groove Windowless Workshop: Floor Plan

Side elevation

Side of Building

Please note: Your base must be perfectly level and drainage is required to allow water to run off the surface. There must also be at least 2m clearance on each side to allow annual treatment to be applied.