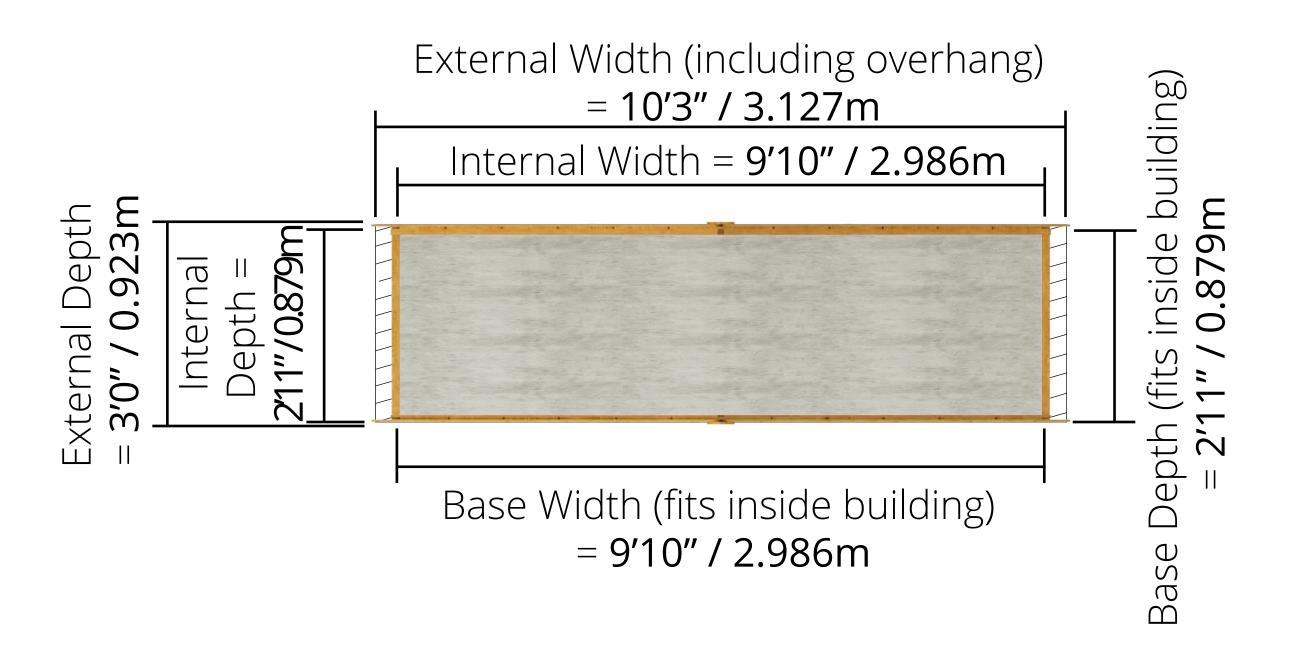

## 4000 Lincoln 3x10 Building Dimensions

A: Overall Building Depth (including overhang) = 3'0" / 0.923m

B: Overall Building Width (including overhang) = 10'3" / 3.127m

C: External Ridge Height (including floor) = 7'4" / 2.232m

D: External Eaves Height (including floor) = 5'1" / 1.549m

**E:** Total Floor Depth = 2'11" / 0.879m

**F:** Total Floor Width = 9'10" / 2.986m

**G:** Door Opening Width = 3'8" / 1.118m

## 4000 Lincoln 3x10 Building Dimensions

B: Overall Building Width (including overhang) = 10'3" / 3.127m

C: External Ridge Height (including floor) = 7'4" / 2.232m

D: External Eaves Height (including floor) = 5'1" / 1.549m

F: Total Floor Width = 9'10" / 2.986m

G: Door Opening Width = 3'8" / 1.118m

H: Door Height = 5'8" / 1.74m

4000 Lincoln 4x10 Building Dimensions

Side View

A: Overall Building Depth (including overhang) = 3'0" / 0.923m

C: External Ridge Height (including floor) = 7'4" / 2.232m

D: External Eaves Height (including floor) = 5'1" / 1.549m

**E:** Total Floor Depth = 2'11" / 0.879m

## 3x10 Floor Plan - With Floor

Please note: your base must be solid and perfectly level with drainage to allow water to run off the surface. There must also be a suitable clearance on each side to allow annual treatment to be applied.