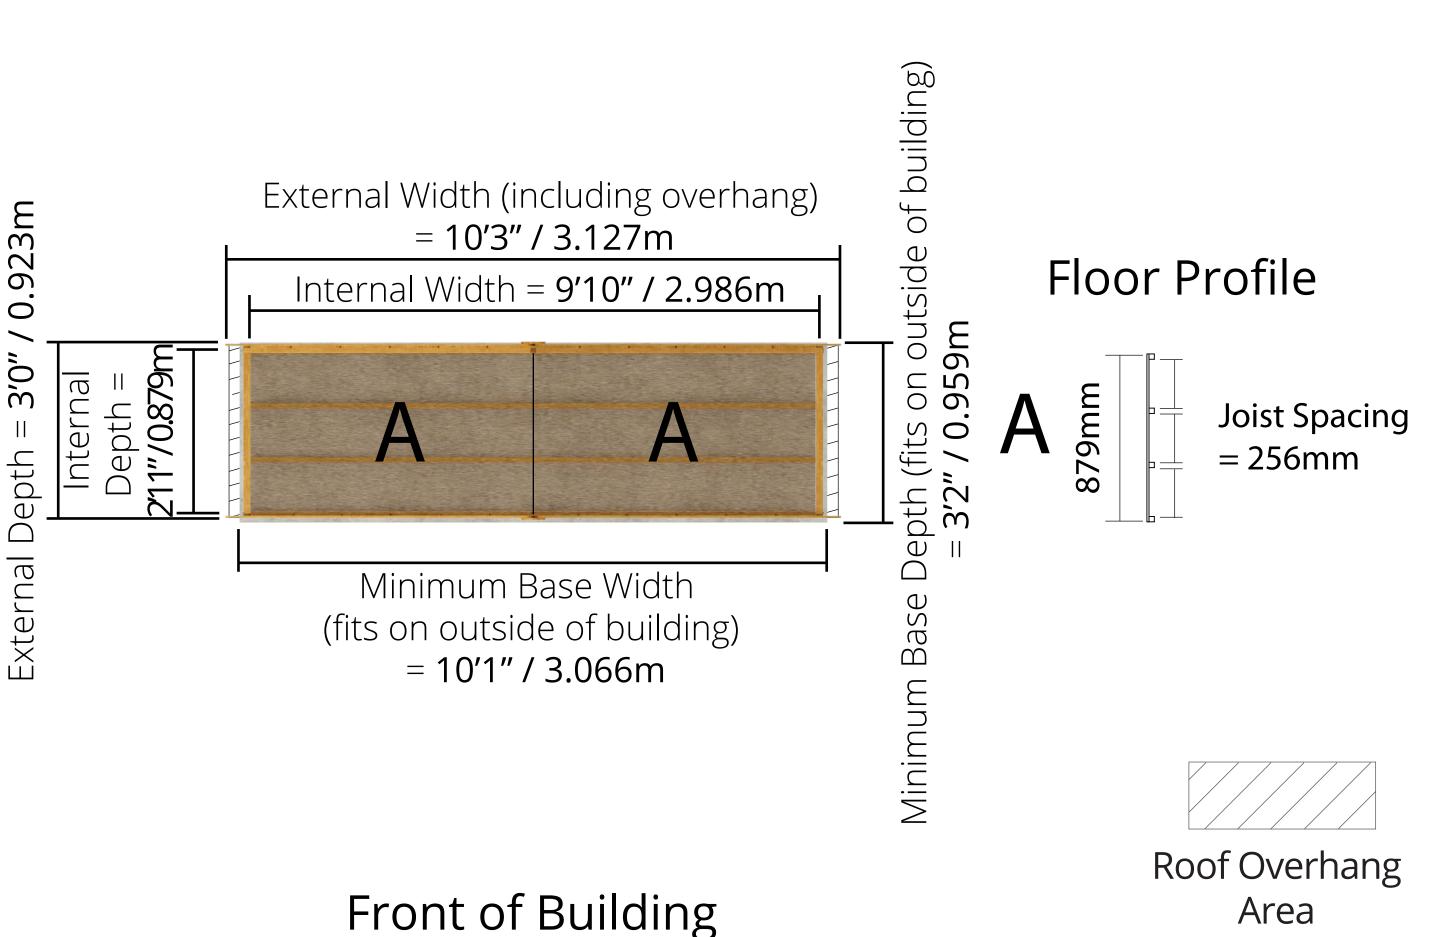

## 3x10 Floor Plan - With Floor

Please note: your base must be solid and perfectly level with drainage to allow water to run off the surface. There must also be a suitable clearance on each side to allow annual treatment to be applied.

## 3x10 Floor Plan - No Floor

Front of Building