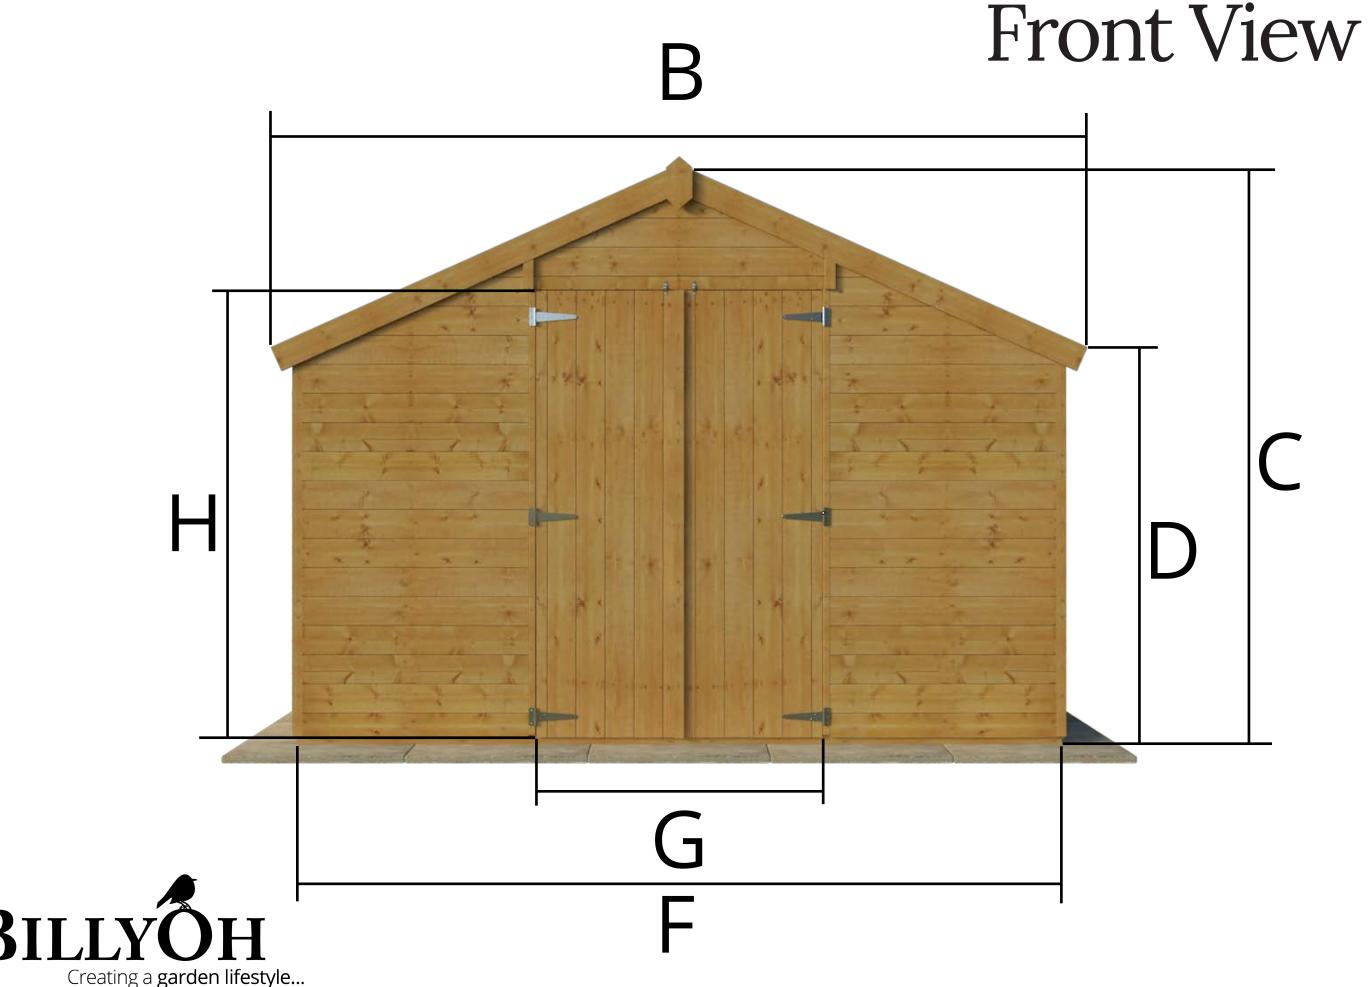

## 4000 Lincoln 3x10 Building Dimensions

B: Overall Building Width (including overhang) = 10'3" / 3.127m

C: External Ridge Height (including floor) = 7'4" / 2.232m

D: External Eaves Height (including floor) = 5'1" / 1.549m

F: Total Floor Width = 9'10" / 2.986m

G: Door Opening Width = 3'8" / 1.118m

H: Door Height = 5'8" / 1.74m

4000 Lincoln 4x10 Building Dimensions

Side View

A: Overall Building Depth (including overhang) = 3'0" / 0.923m