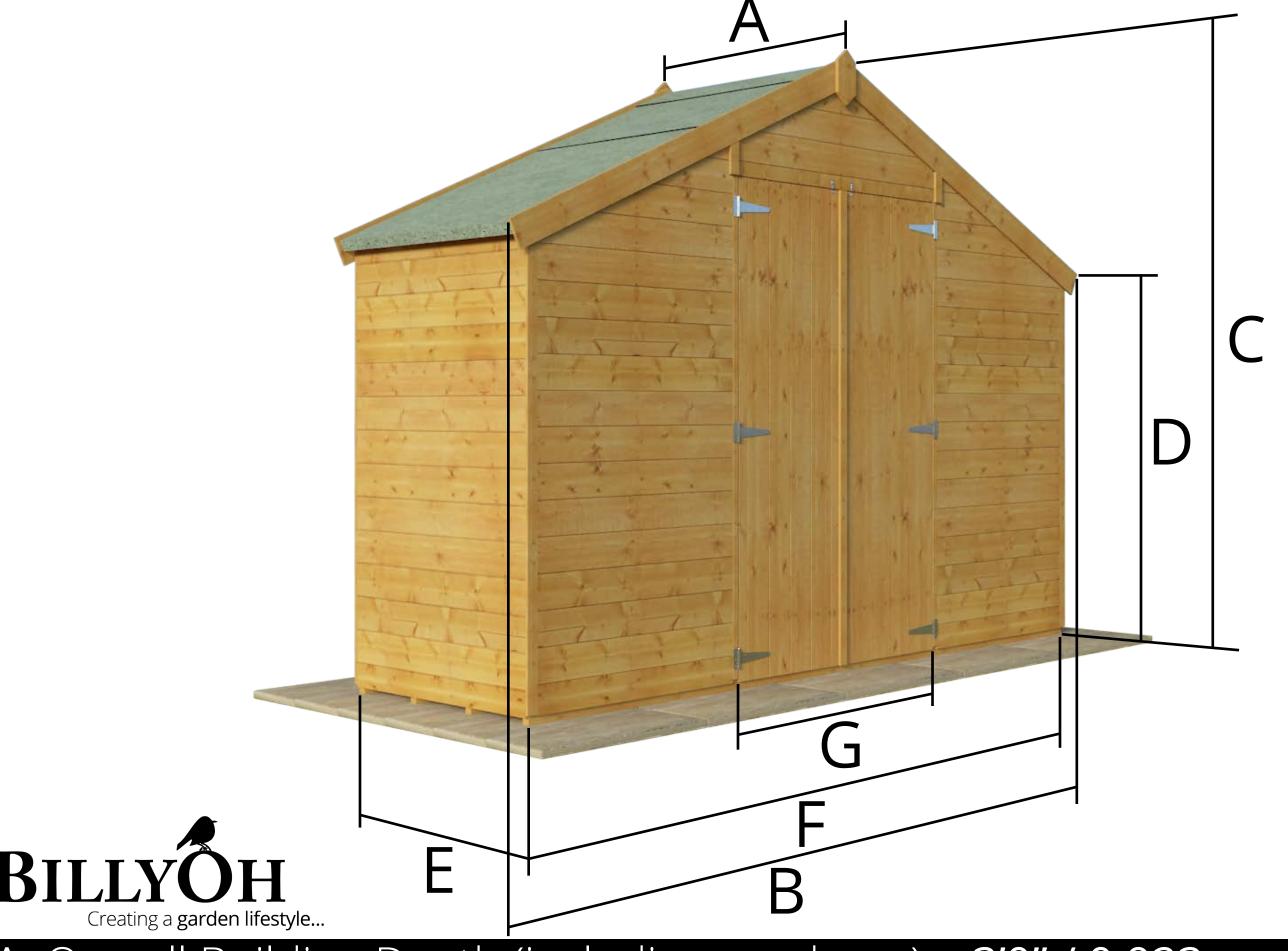

## 4000 Lincoln 3x10 Building Dimensions

A: Overall Building Depth (including overhang) = 3'0" / 0.923m

B: Overall Building Width (including overhang) = 10'3" / 3.127m

C: External Ridge Height (including floor) = 7'4" / 2.232m

D: External Eaves Height (including floor) = 5'1" / 1.549m

**E:** Total Floor Depth = 2'11" / 0.879m

**F:** Total Floor Width = 9'10" / 2.986m

**G:** Door Opening Width = 3'8" / 1.118m