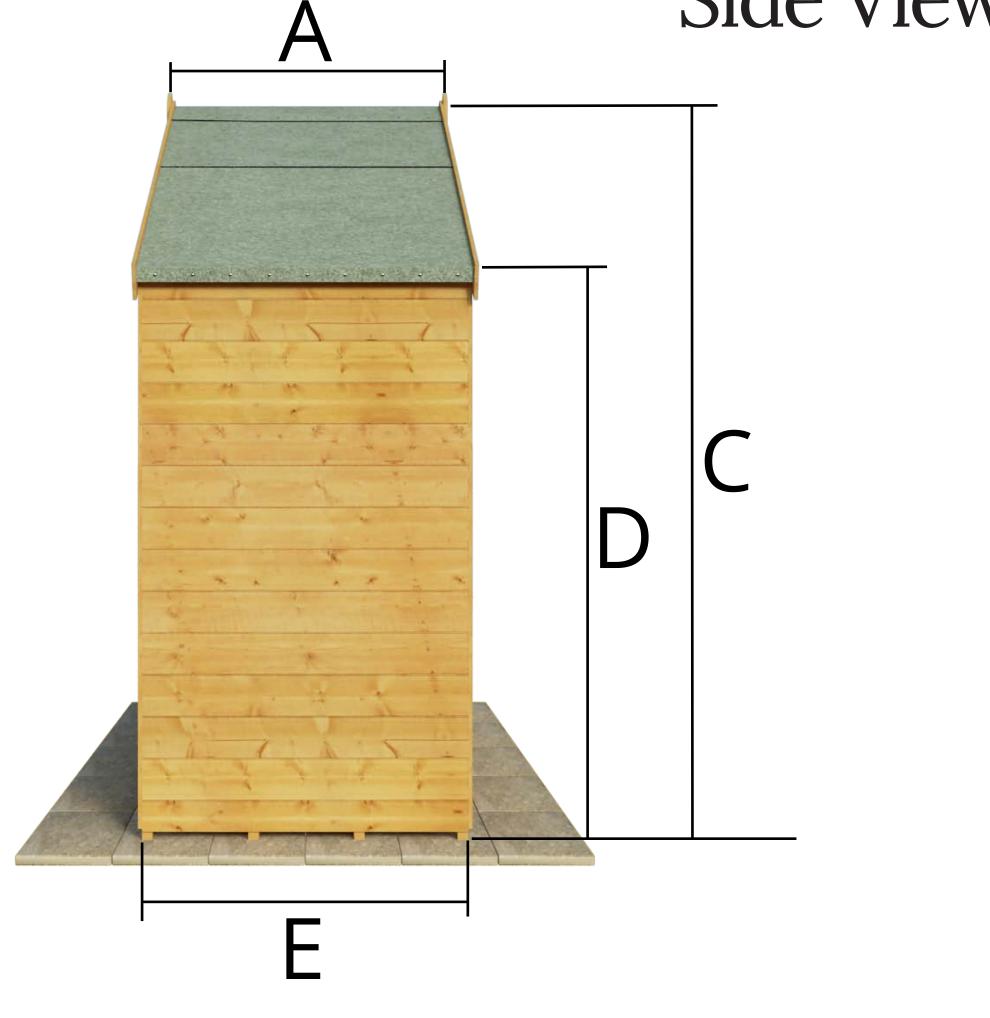

F: Total Floor Width = 9'10" / 2.986m

G: Door Opening Width = 3'8" / 1.118m

H: Door Height = 5'8" / 1.74m

4000 Lincoln 4x10 Building Dimensions

Side View

A: Overall Building Depth (including overhang) = 3'0" / 0.923m

C: External Ridge Height (including floor) = 7'4" / 2.232m

D: External Eaves Height (including floor) = 5'1" / 1.549m

**E:** Total Floor Depth = 2'11" / 0.879m