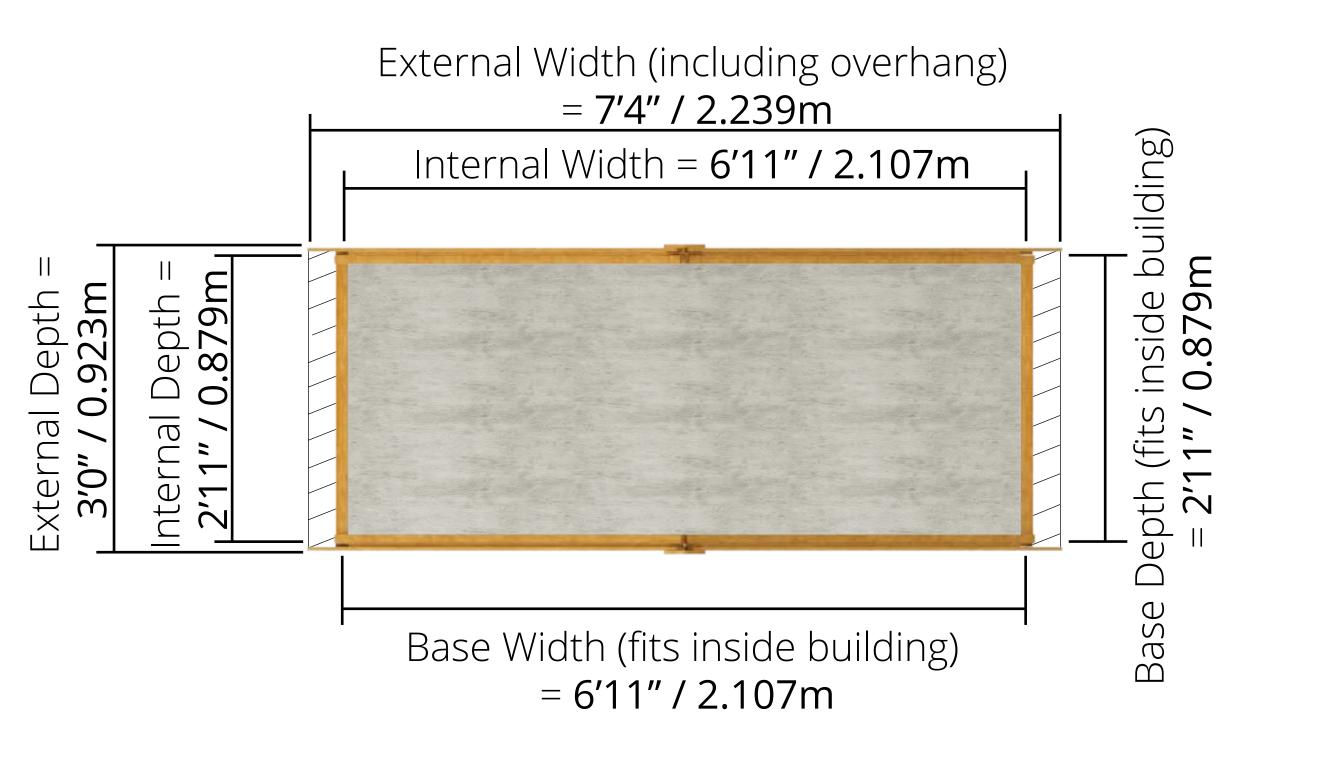

ternal Ridge Height (including floor) = 6'8" / 2.035m
D: External Eaves Height (including floor) = 5'1" / 1.549m
F: Total Floor Width = 6'11" / 2.105m
G: Door Opening Width = 3'8" / 1.118m
H: Door Height = 5'6" / 1.68m

Creating a garden lifestyle...

# 4000 Lincoln 3x7 Building Dimensions A Side View



A: Overall Building Depth (including overhang) = 3'0" / 0.923m C: External Ridge Height (including floor) = 6'8" / 2.035m D: External Eaves Height (including floor) = 5'1" / 1.549m E: Total Floor Depth = 2'11" / 0.879m

#### 3x7 Floor Plan - With Floor



Please note: your base must be solid and perfectly level with drainage to allow water to run off the surface. There must also be a suitable clearance on each side to allow annual treatment to be applied.



### 3x7 Floor Plan - No Floor





Roof Overhang Area

#### Front of Building

Please note: your base must be solid and perfectly level with drainage to allow water to run off the surface. There must also be a suitable clearance on each side to allow annual treatment to be applied.