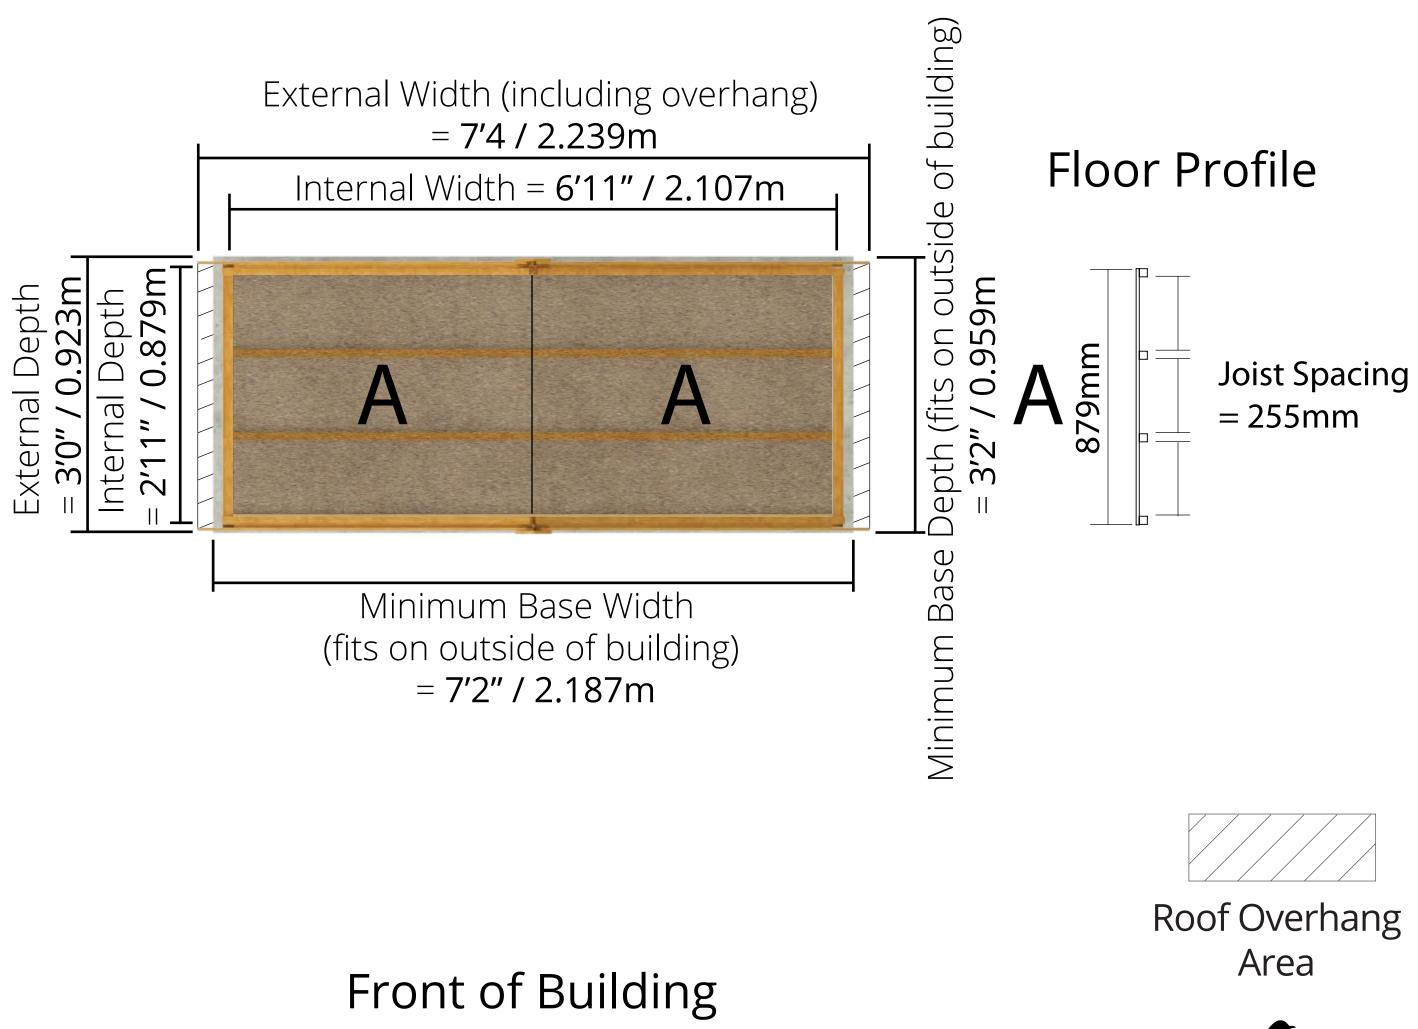

#### 3x7 Floor Plan - With Floor

Please note: your base must be solid and perfectly level with drainage to allow water to run off the surface. There must also be a suitable clearance on each side to allow annual treatment to be applied.

#### Front of Building

Please note: your base must be solid and perfectly level with drainage to allow water to run off the surface. There must also be a suitable clearance on each side to allow annual treatment to be applied.