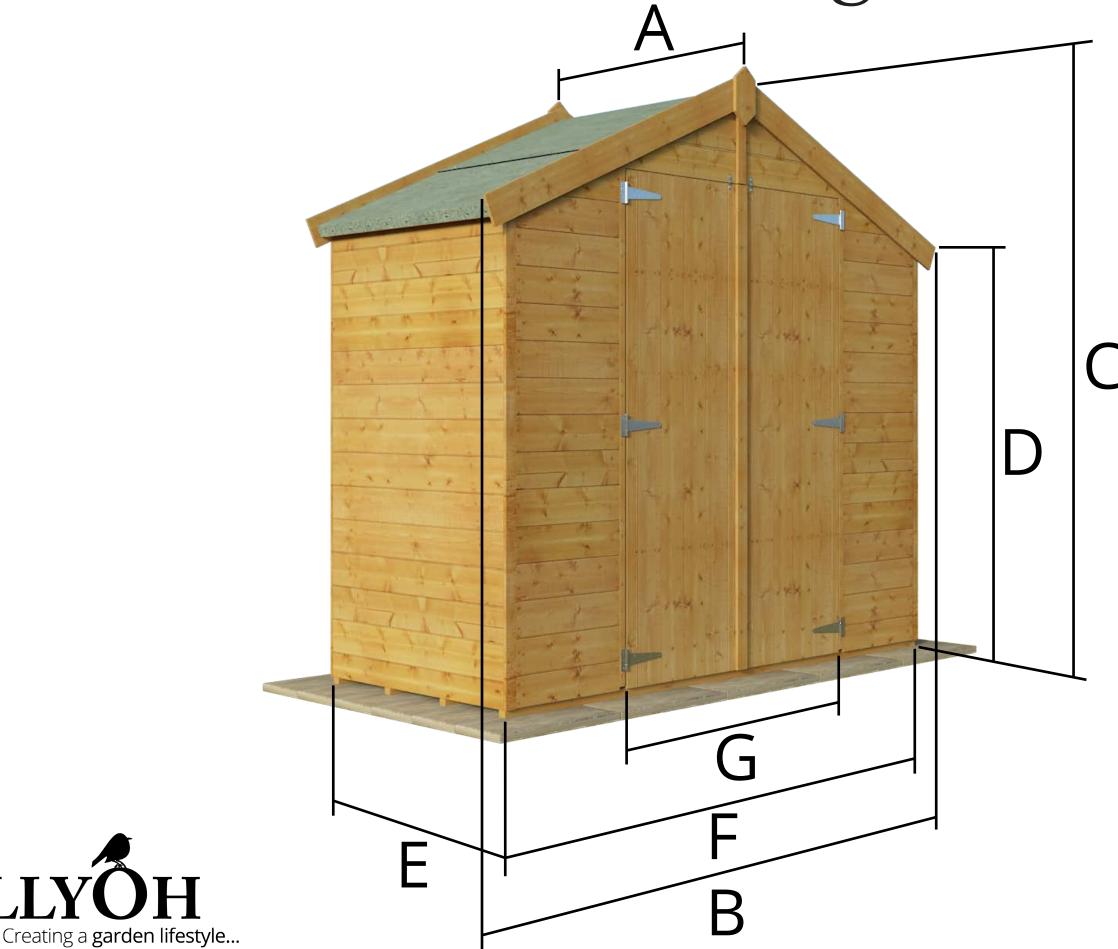

## 4000 Lincoln 3x7 Building Dimensions

A: Overall Building Depth (including overhang) = 3'0" / 0.923m B: Overall Building Width (including overhang) = 7'4" / 2.239m C: External Ridge Height (including floor) = 6'8" / 2.035m D: External Eaves Height (including floor) = 5'1" / 1.549m E: Total Floor Depth = 2'11" / 0.879m F: Total Floor Width = 6'11" / 2.105m G: Door Opening Width = 3'8" / 1.118m