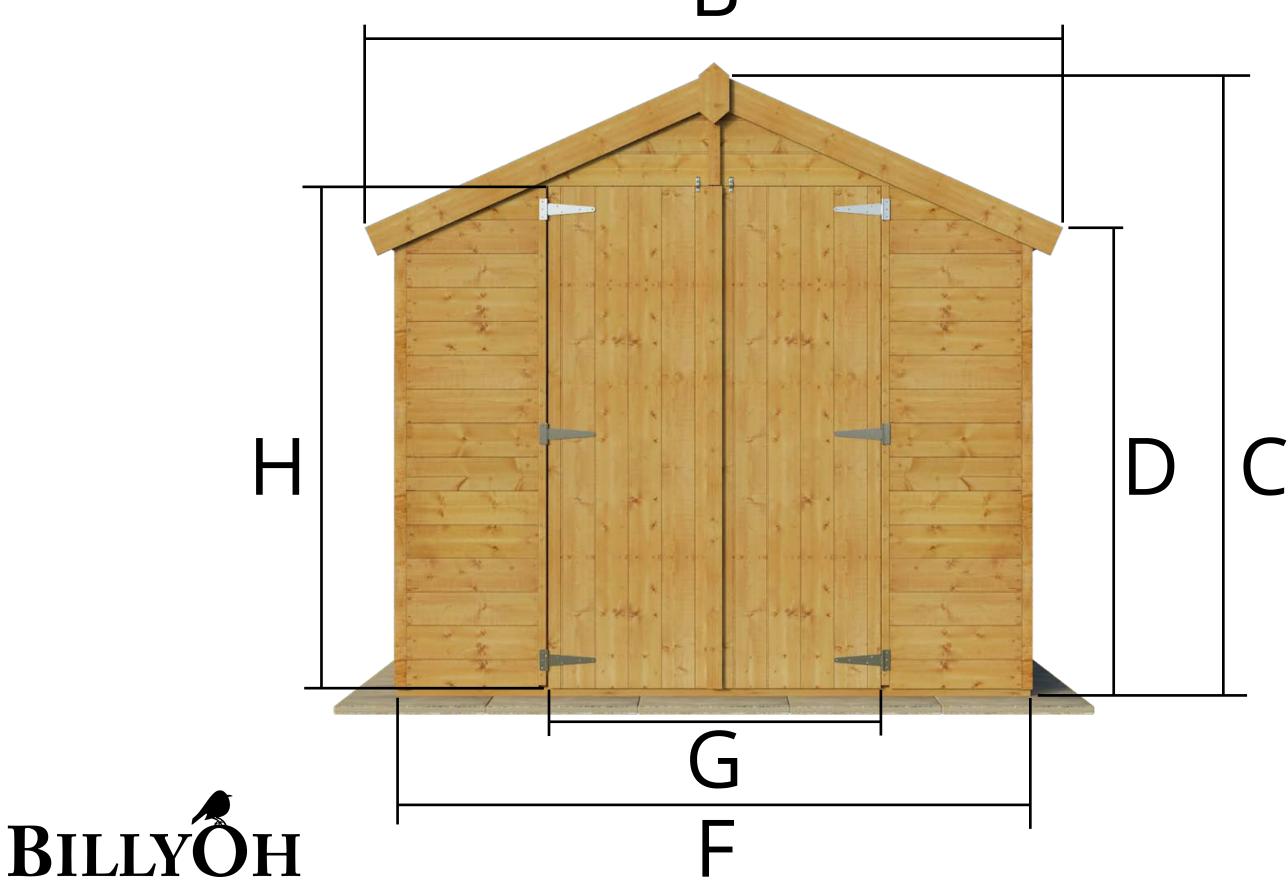

# 4000 Lincoln 3x7 Building Dimensions B Front View

B: Overall Building Width (including overhang) = 7'4" / 2.239m
C: External Ridge Height (including floor) = 6'8" / 2.035m
D: External Eaves Height (including floor) = 5'1" / 1.549m
F: Total Floor Width = 6'11" / 2.105m
G: Door Opening Width = 3'8" / 1.118m
H: Door Height = 5'6" / 1.68m