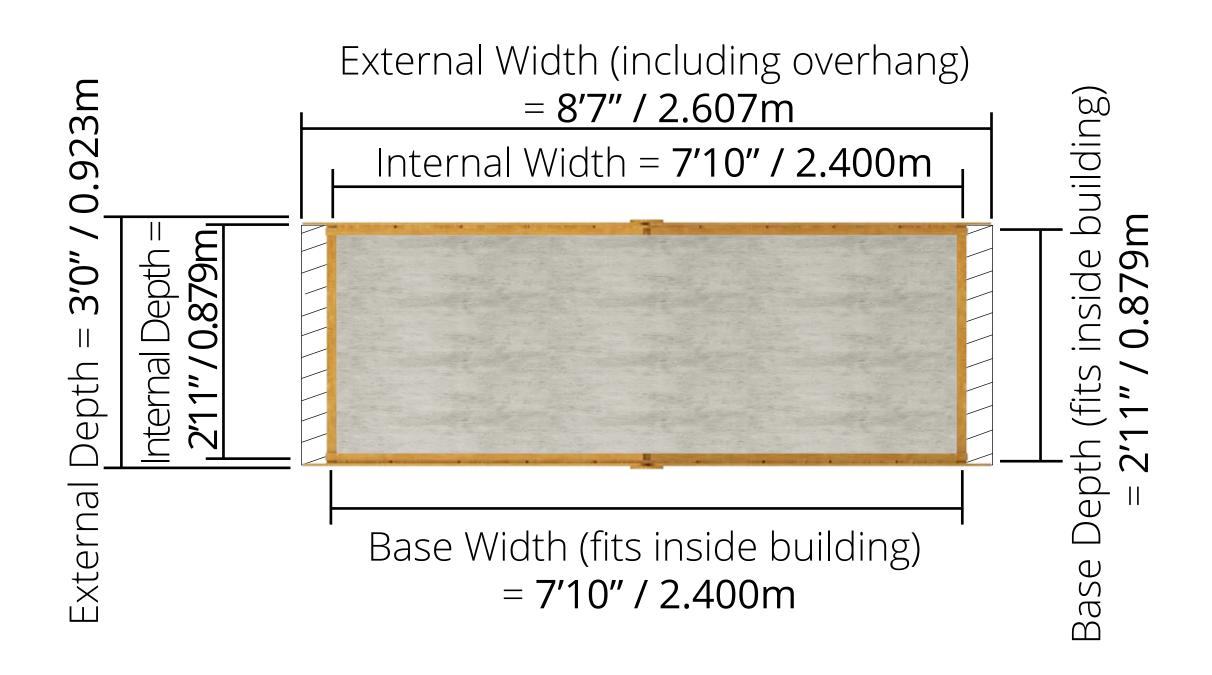

## 4000 Lincoln 3x8 Building Dimensions

A: Overall Building Depth (including overhang) = 3'0" / 0.923m

B: Overall Building Width (including overhang) = 8'7" / 2.607m

C: External Ridge Height (including floor) = 6'11" / 2.102m

D: External Eaves Height (including floor) = 5'1" / 1.549m

**E:** Total Floor Depth = 2'11" / 0.879m

**F:** Total Floor Width = **7′10″** / **2.398m** 

**G:** Door Opening Width = 3'8" / 1.118m

## 3x8 Floor Plan - With Floor

Front of Building