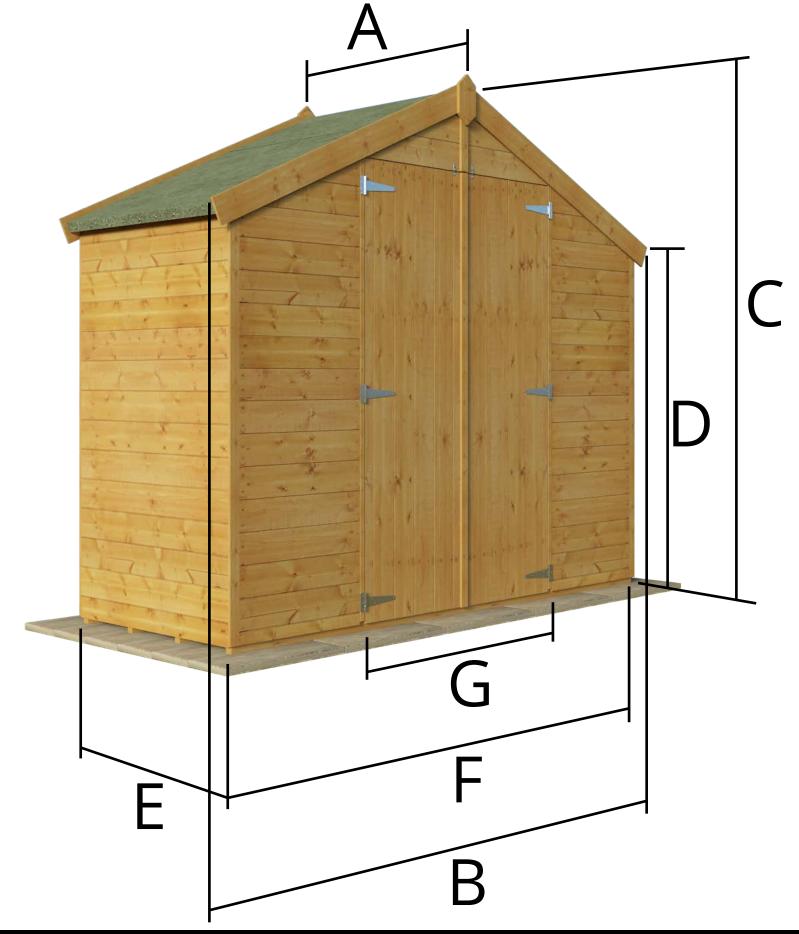

## 4000 Lincoln 3x8 Building Dimensions

A: Overall Building Depth (including overhang) = 3'0" / 0.923m

B: Overall Building Width (including overhang) = 8'7" / 2.607m

C: External Ridge Height (including floor) = 6'11" / 2.102m

D: External Eaves Height (including floor) = 5'1" / 1.549m

**E:** Total Floor Depth = 2'11" / 0.879m

**F:** Total Floor Width = **7′10″** / **2.398m** 

**G:** Door Opening Width = 3'8" / 1.118m