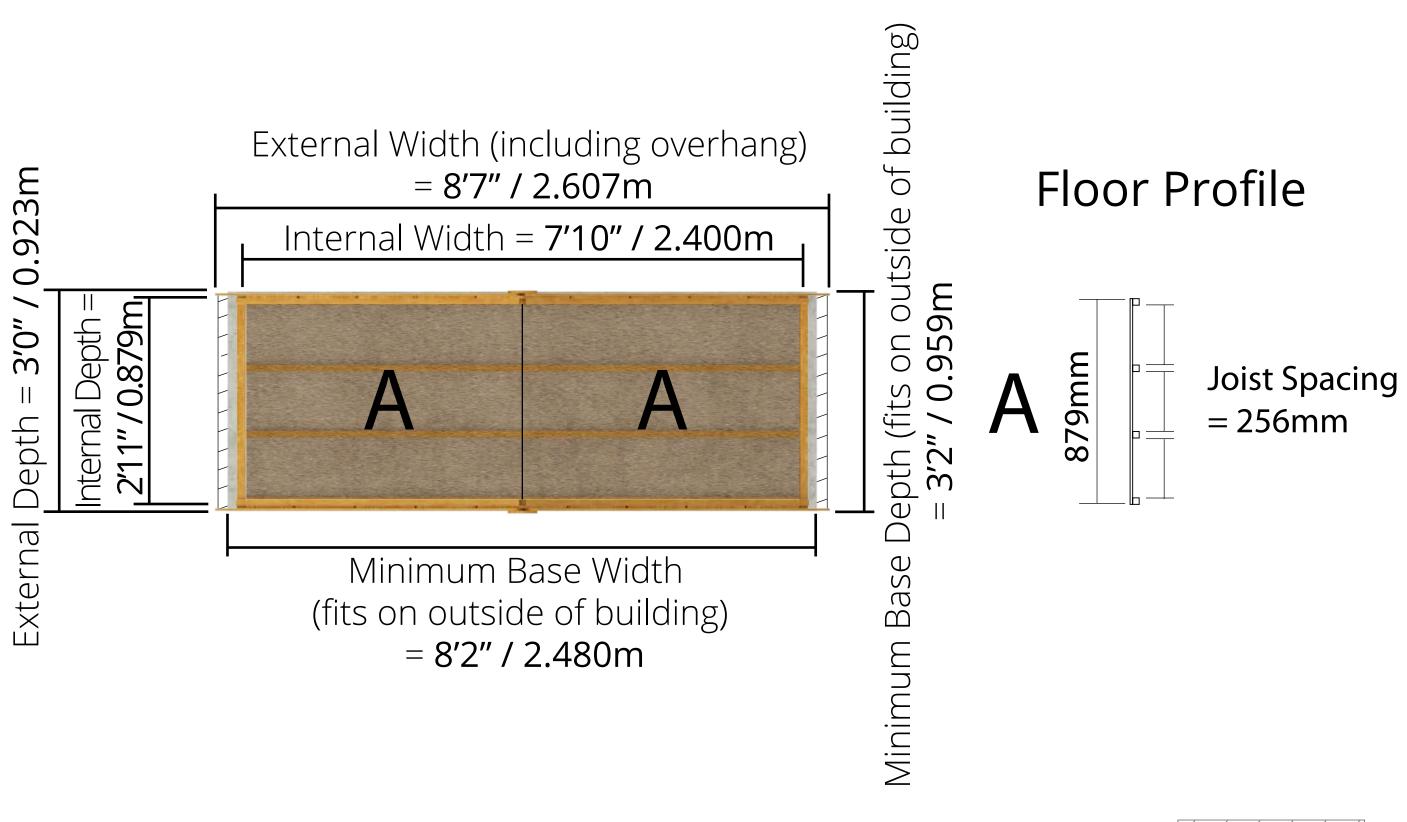

## 3x8 Floor Plan - With Floor

Front of Building

## 3x8 Floor Plan - No Floor

Front of Building