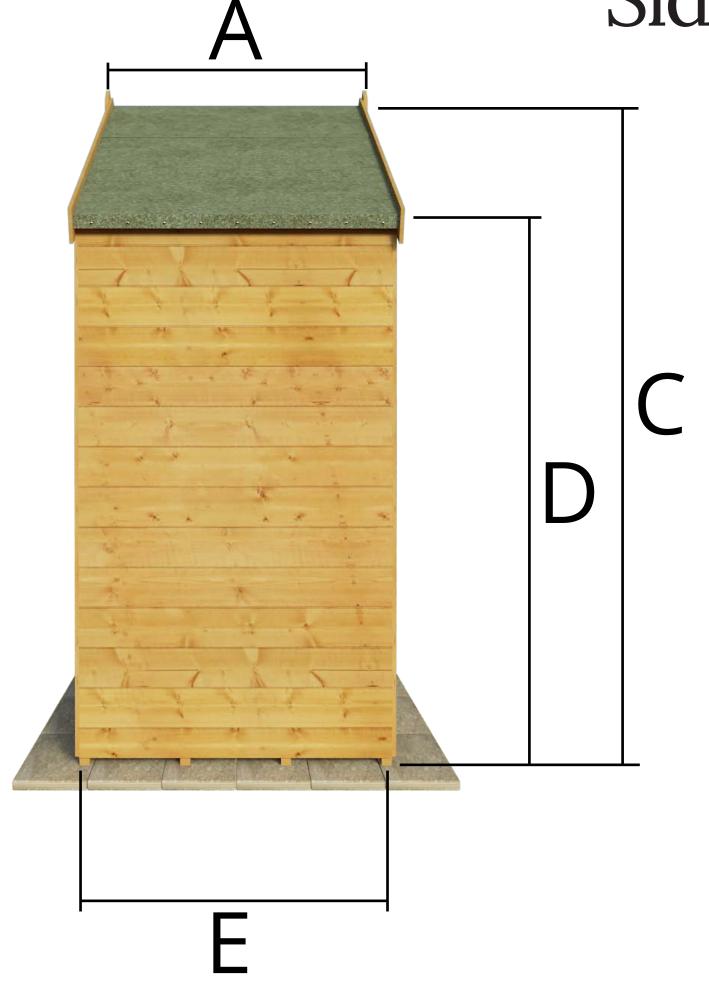

F: Total Floor Width = 7'10" / 2.398m

**G:** Door Opening Width = 3'8" / 1.118m

H: Door Height = 5'9" / 1.740m

4000 Lincoln 3x8 Building Dimensions

Side View

A: Overall Building Depth (including overhang) = 3'0" / 0.923m

C: External Ridge Height (including floor) = 6'11" / 2.102m

D: External Eaves Height (including floor) = 5'1" / 1.549m

**E:** Total Floor Depth = 2'11" / 0.879m