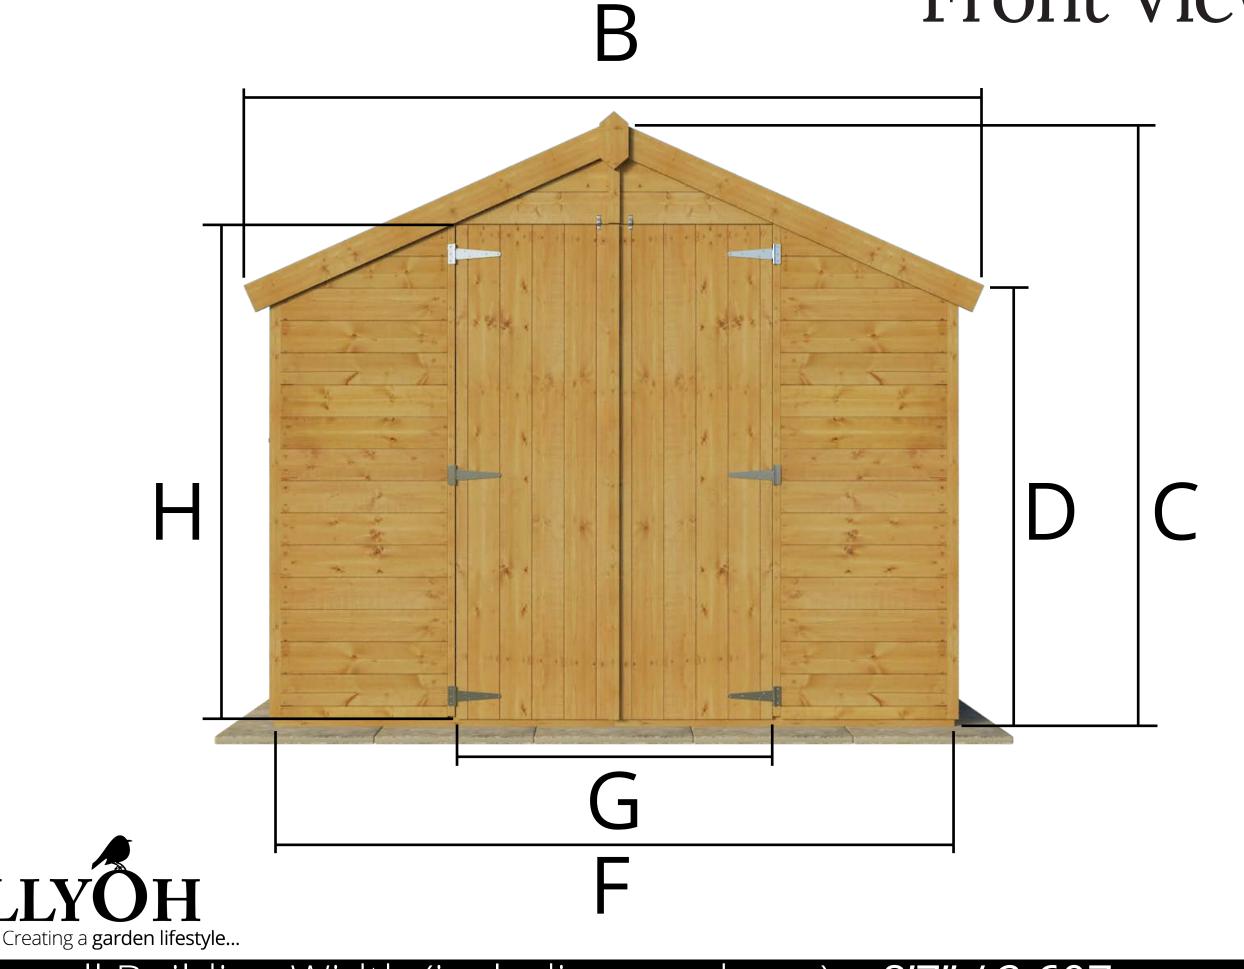

## 4000 Lincoln 3x8 Building Dimensions Front View

B: Overall Building Width (including overhang) = 8'7" / 2.607m

C: External Ridge Height (including floor) = 6'11" / 2.102m

D: External Eaves Height (including floor) = 5'1" / 1.549m

F: Total Floor Width = 7'10" / 2.398m

**G:** Door Opening Width = 3'8" / 1.118m

H: Door Height = 5'9" / 1.740m

4000 Lincoln 3x8 Building Dimensions

Side View

A: Overall Building Depth (including overhang) = 3'0" / 0.923m