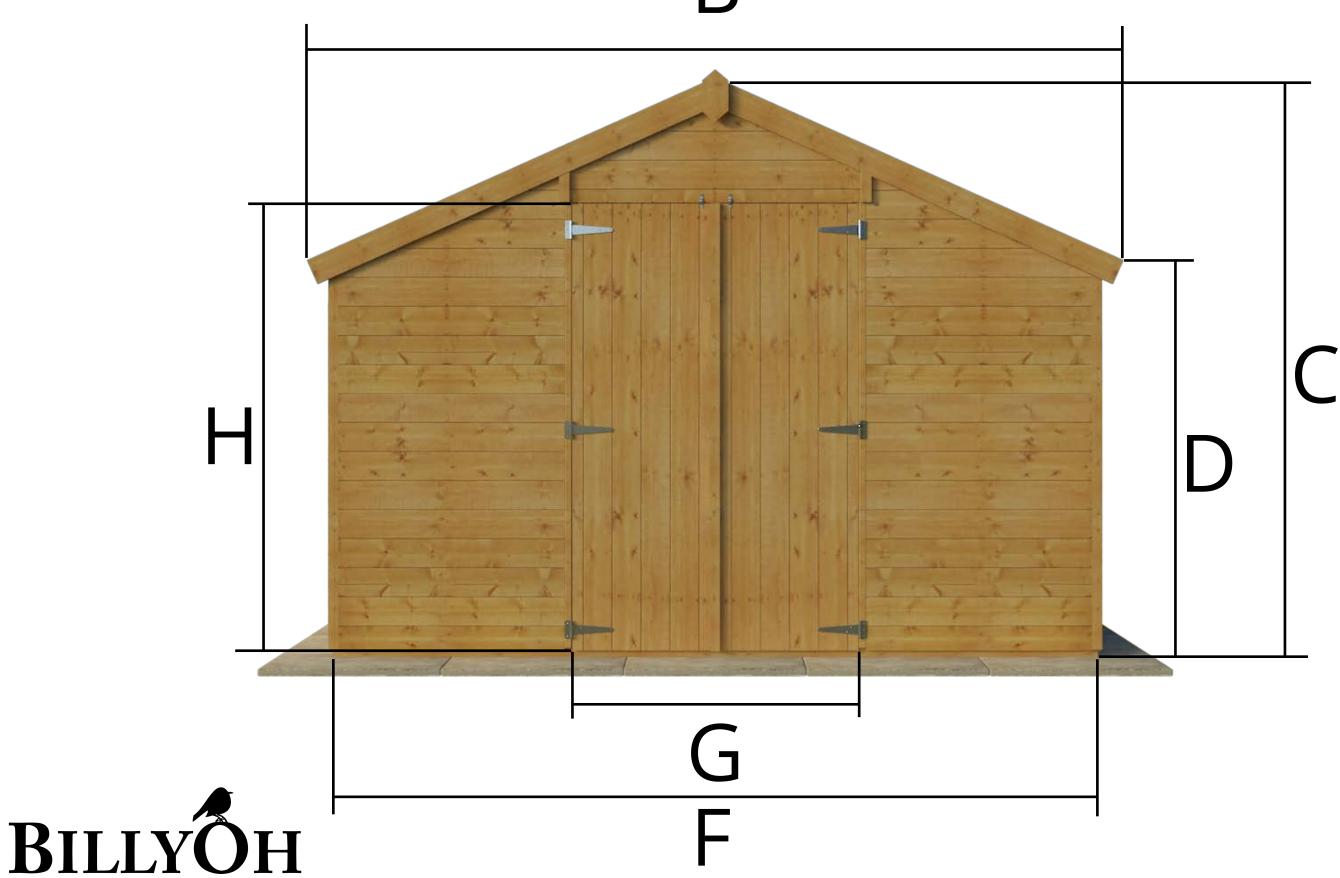

# 4000 Lincoln 4x10 Building Dimensions B Front View

B: Overall Building Width (including overhang) = 10'3" / 3.127m
C: External Ridge Height (including floor) = 7'4" / 2.232m
D: External Eaves Height (including floor) = 5'1" / 1.549m
F: Total Floor Width = 9'10" / 2.986m
G: Door Opening Width = 3'8" / 1.118m
H: Door Height = 5'8" / 1.74m