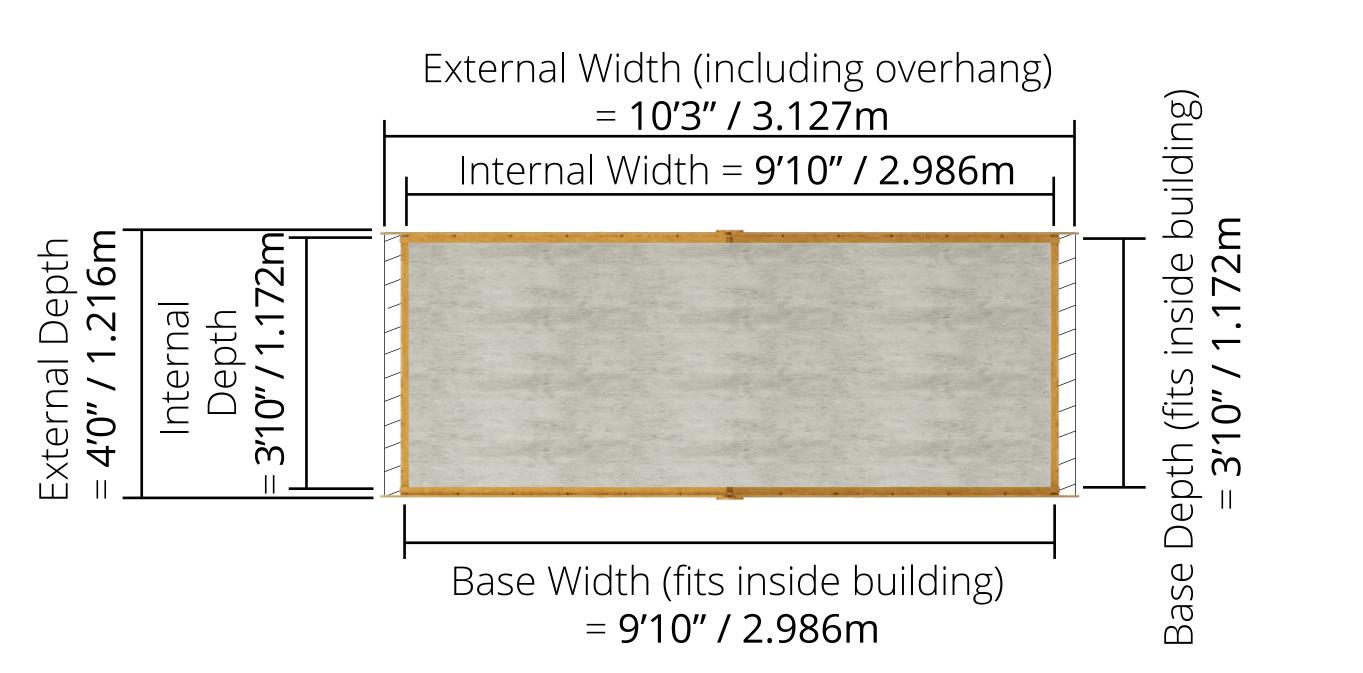

rnal Eaves Height (including floor) = 5'1" / 1.549m
F: Total Floor Width = 9'10" / 2.986m
G: Door Opening Width = 3'8" / 1.118m
H: Door Height = 5'8" / 1.74m

Creating a garden lifestyle...

# 4000 Lincoln 4x10 Building Dimensions A Side View



A: Overall Building Depth (including overhang) = 4'0" / 1.216m C: External Ridge Height (including floor) = 7'4" / 2.232m D: External Eaves Height (including floor) = 5'1" / 1.549m E: Total Floor Depth = 3'10" / 1.172m

#### 4x10 Floor Plan - With Floor



Roof Overhang Area

BILLYOH Creating a garden lifestyle...

Please note: your base must be solid and perfectly level with drainage to allow water to run off the surface. There must also be a suitable clearance on each side to allow annual treatment to be applied.

### 4x10 Floor Plan - No Floor



**Roof Overhang** 

Area

#### Front of Building

Please note: your base must be solid and perfectly level with drainage to allow water to run off the surface. There must also be a suitable clearance on each side to allow annual treatment to be applied.