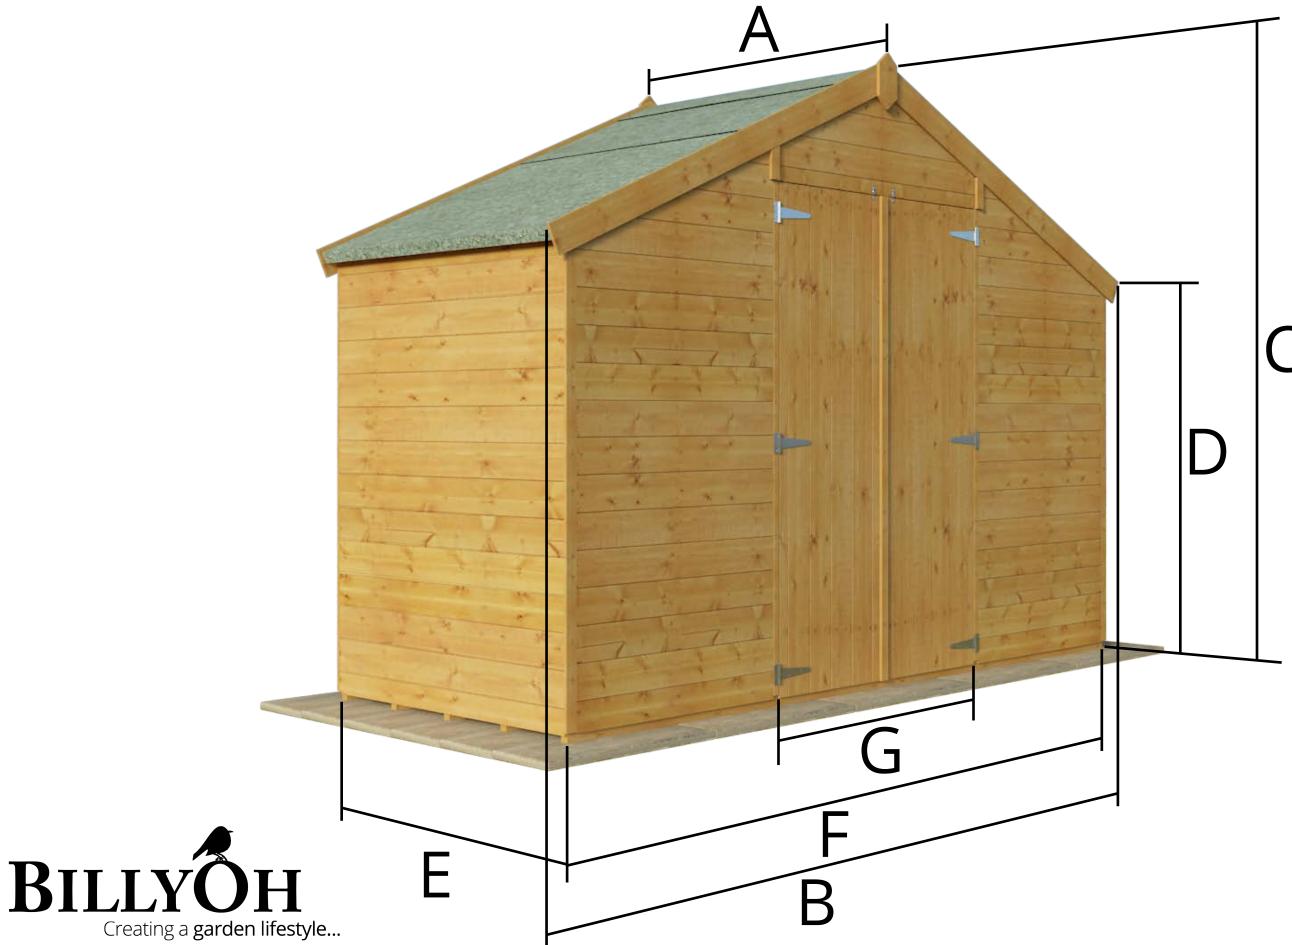

## 4000 Lincoln 4x10 Building Dimensions

A: Overall Building Depth (including overhang) = 4'0" / 1.216m B: Overall Building Width (including overhang) = 10'3" / 3.127m C: External Ridge Height (including floor) = 7'4" / 2.232m D: External Eaves Height (including floor) = 5'1" / 1.549m E: Total Floor Depth = 3'10" / 1.172m F: Total Floor Width = 9'10" / 2.986m G: Door Opening Width = 3'8" / 1.118m