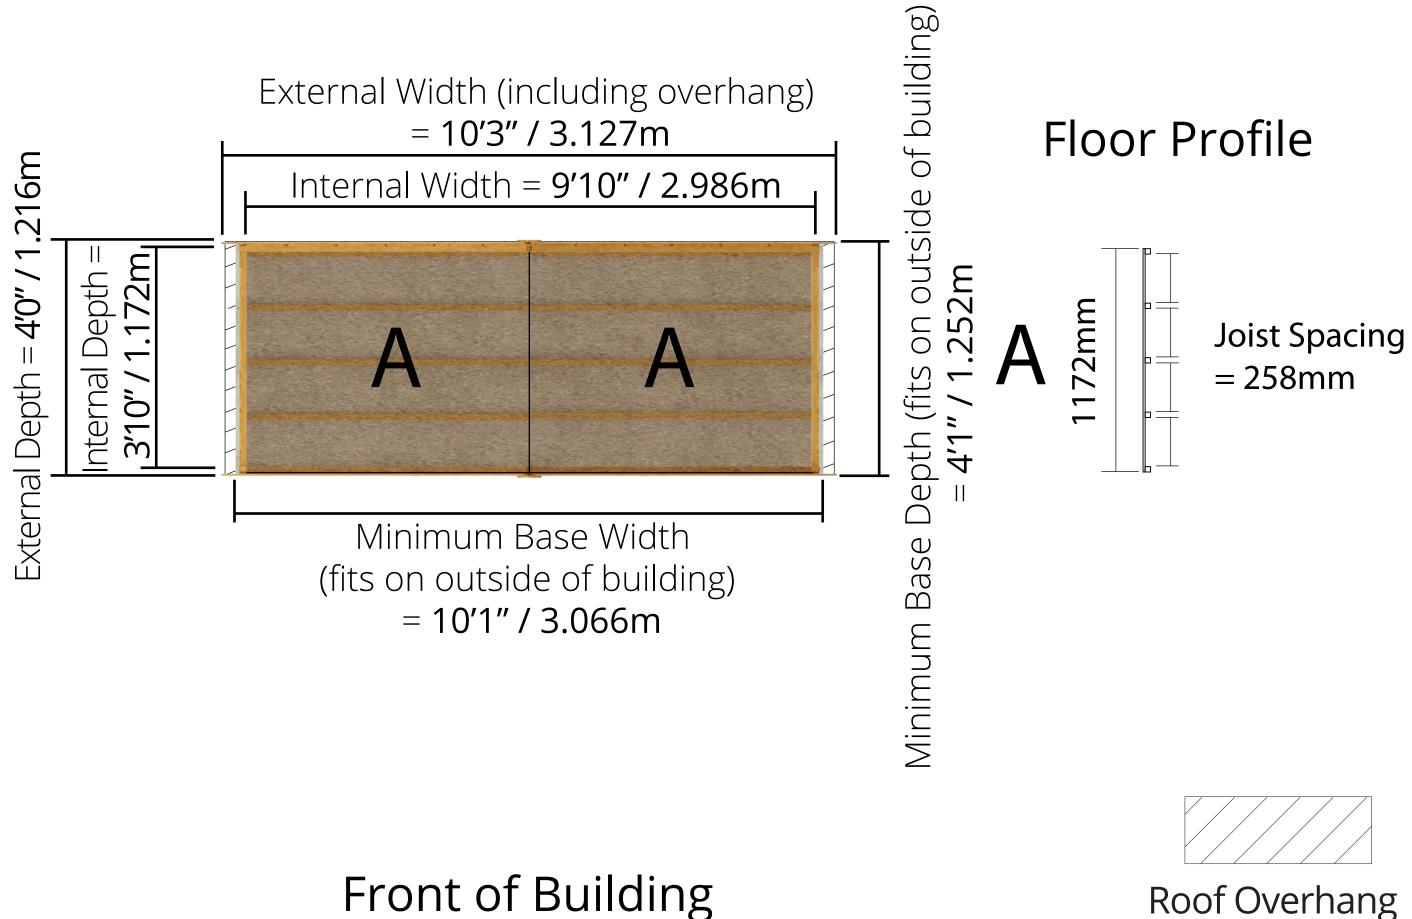

#### 4x10 Floor Plan - With Floor

Roof Overhang Area

BILLYOH Creating a garden lifestyle...

Please note: your base must be solid and perfectly level with drainage to allow water to run off the surface. There must also be a suitable clearance on each side to allow annual treatment to be applied.

#### Front of Building

Please note: your base must be solid and perfectly level with drainage to allow water to run off the surface. There must also be a suitable clearance on each side to allow annual treatment to be applied.