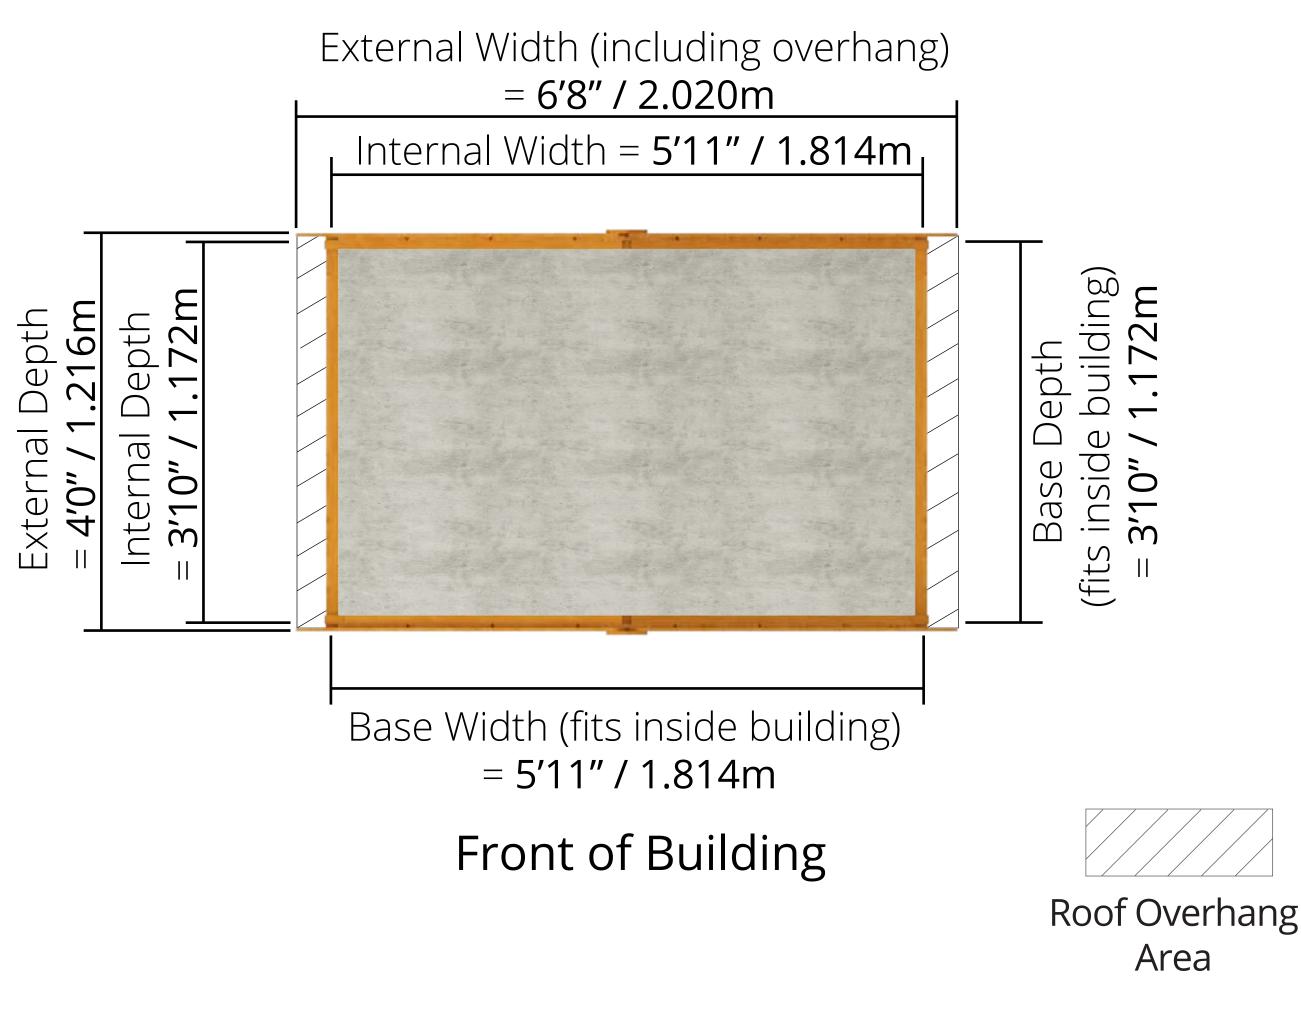

### 4x6 Floor Plan - No Floor

Please note: your base must be solid and perfectly level with drainage to allow water to run off the surface. There must also be a suitable clearance on each side to allow annual treatment to be applied.