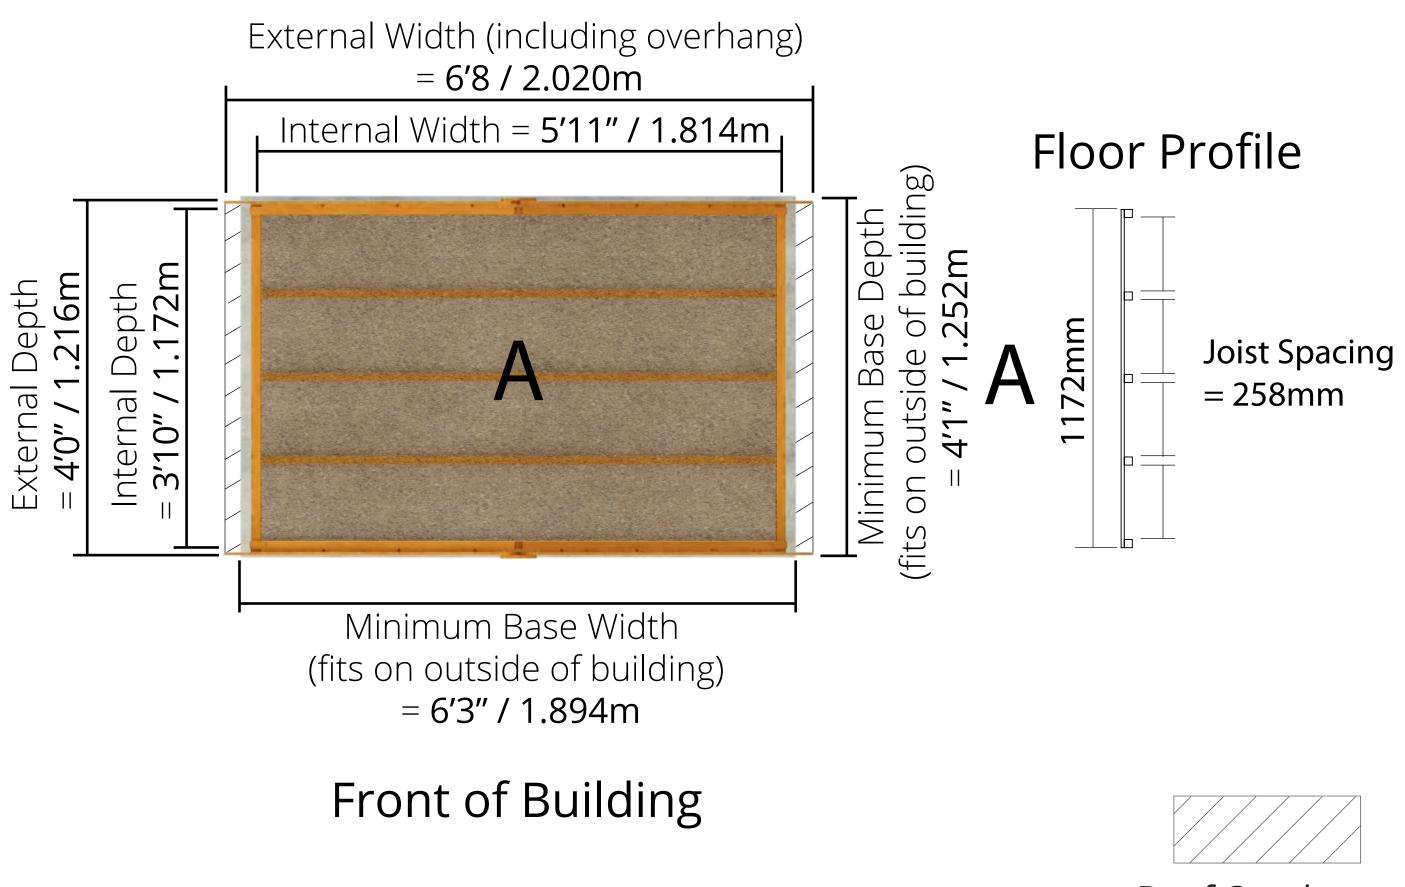

### 4x6 Floor Plan - With Floor

Roof Overhang Area

Please note: your base must be solid and perfectly level with drainage to allow water to run off the surface. There must also be a suitable clearance on each side to allow annual treatment to be applied.