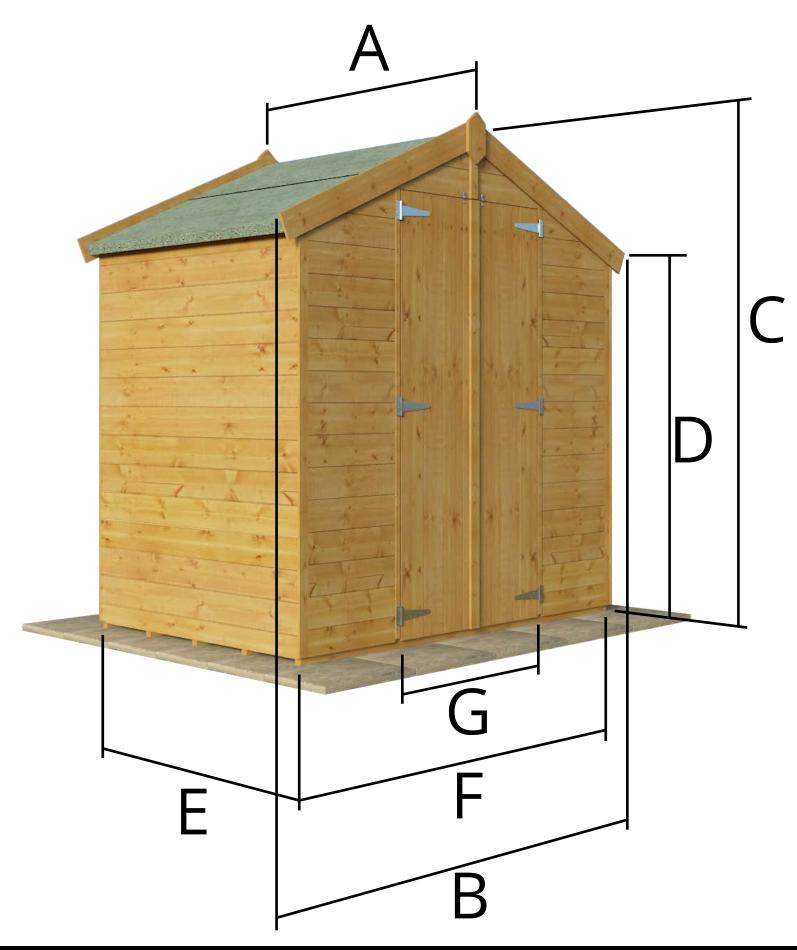

### 4000 Lincoln 4x6 Building Dimensions

A: Overall Building Depth (including overhang) = 4'0" / 1.216m B: Overall Building Width (including overhang) = 6'8" / 2.020m C: External Ridge Height (including floor) = 6'5" / 1.968m D: External Eaves Height (including floor) = 5'1" / 1.549m E: Total Floor Depth = 3'10" / 1.172m F: Total Floor Width = 5'11" / 1.812m G: Door Opening Width = 2'8" / 0.825m

## 4000 Lincoln 4x6 Building Dimensions Front View Н D BILIY

B: Overall Building Width (including overhang) = 6'8" / 2.020m
C: External Ridge Height (including floor) = 6'5" / 1.968m
D: External Eaves Height (including floor) = 5'1" / 1.549m
F: Total Floor Width = 5'11" / 1.812m
G: Door Opening Width = 2'8" / 0.825m
H: Door Height = 5'6" / 1.680m

# 4000 Lincoln 4x6 Building Dimensions Side View D

A: Overall Building Depth (including overhang) = 4'0" / 1.216m C: External Ridge Height (including floor) = 6'5" / 1.968m D: External Eaves Height (including floor) = 5'1" / 1.549m E: Total Floor Depth = 3'10" / 1.172m