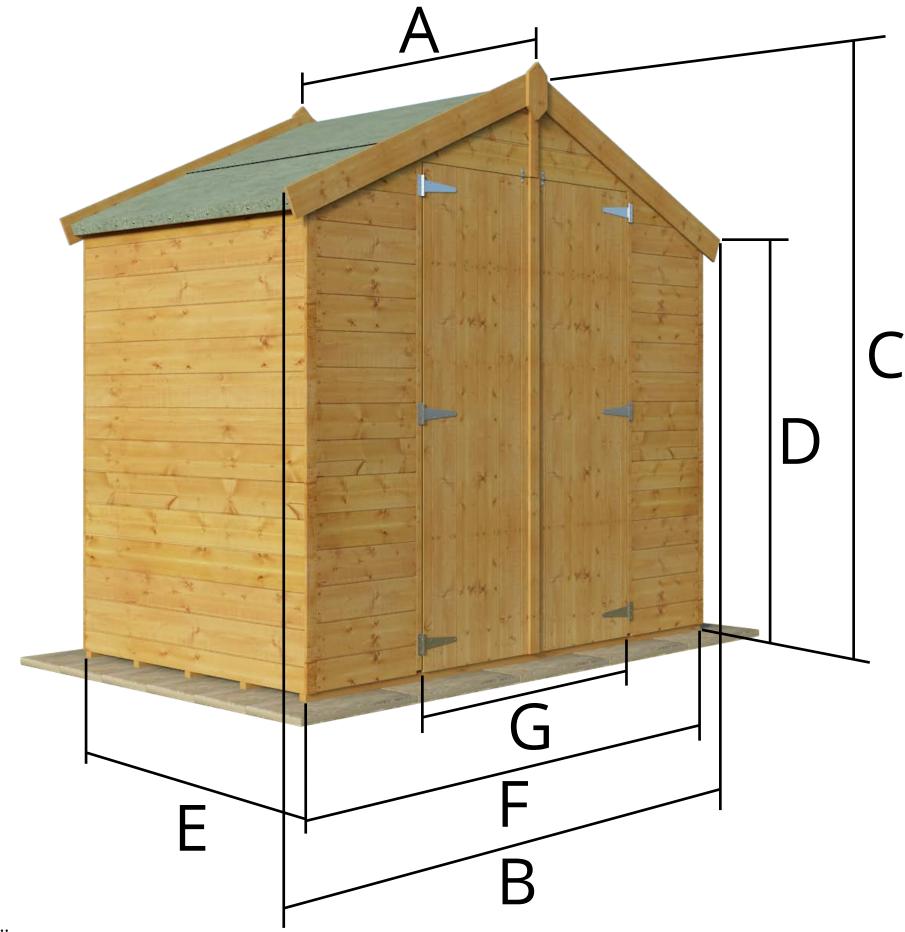

## 4000 Lincoln 4x7 Building Dimensions

BILLYOH Creating a garden lifestyle...

A: Overall Building Depth (including overhang) = 4'0" / 1.216m B: Overall Building Width (including overhang) = 7'4" / 2.239m C: External Ridge Height (including floor) = 6'8" / 2.035m D: External Eaves Height (including floor) = 5'1" / 1.549m E: Total Floor Depth = 3'10" / 1.172m F: Total Floor Width = 6'11" / 2.105m G: Door Opening Width = 3'8" / 1.118m

# 4000 Lincoln 4x7 Building Dimensions A Side View

A: Overall Building Depth (including overhang) = 4'0" / 1.216m C: External Ridge Height (including floor) = 6'8" / 2.035m D: External Eaves Height (including floor) = 5'1" / 1.549m E: Total Floor Depth = 3'10" / 1.172m