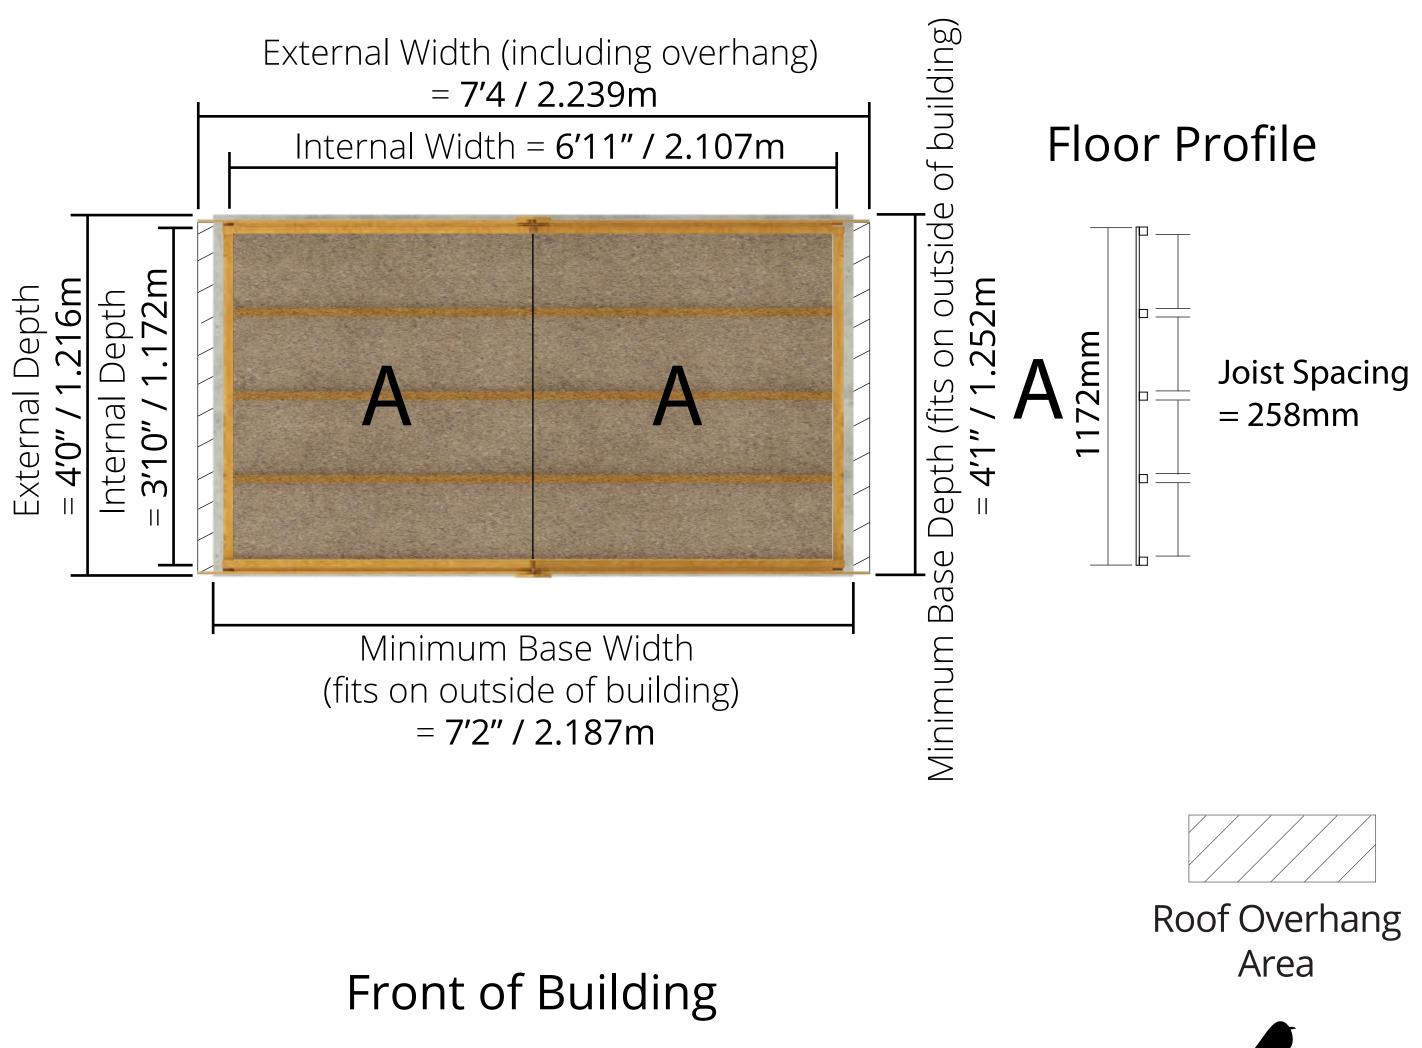

### 4x7 Floor Plan - With Floor

Please note: your base must be solid and perfectly level with drainage to allow water to run off the surface. There must also be a suitable clearance on each side to allow annual treatment to be applied.