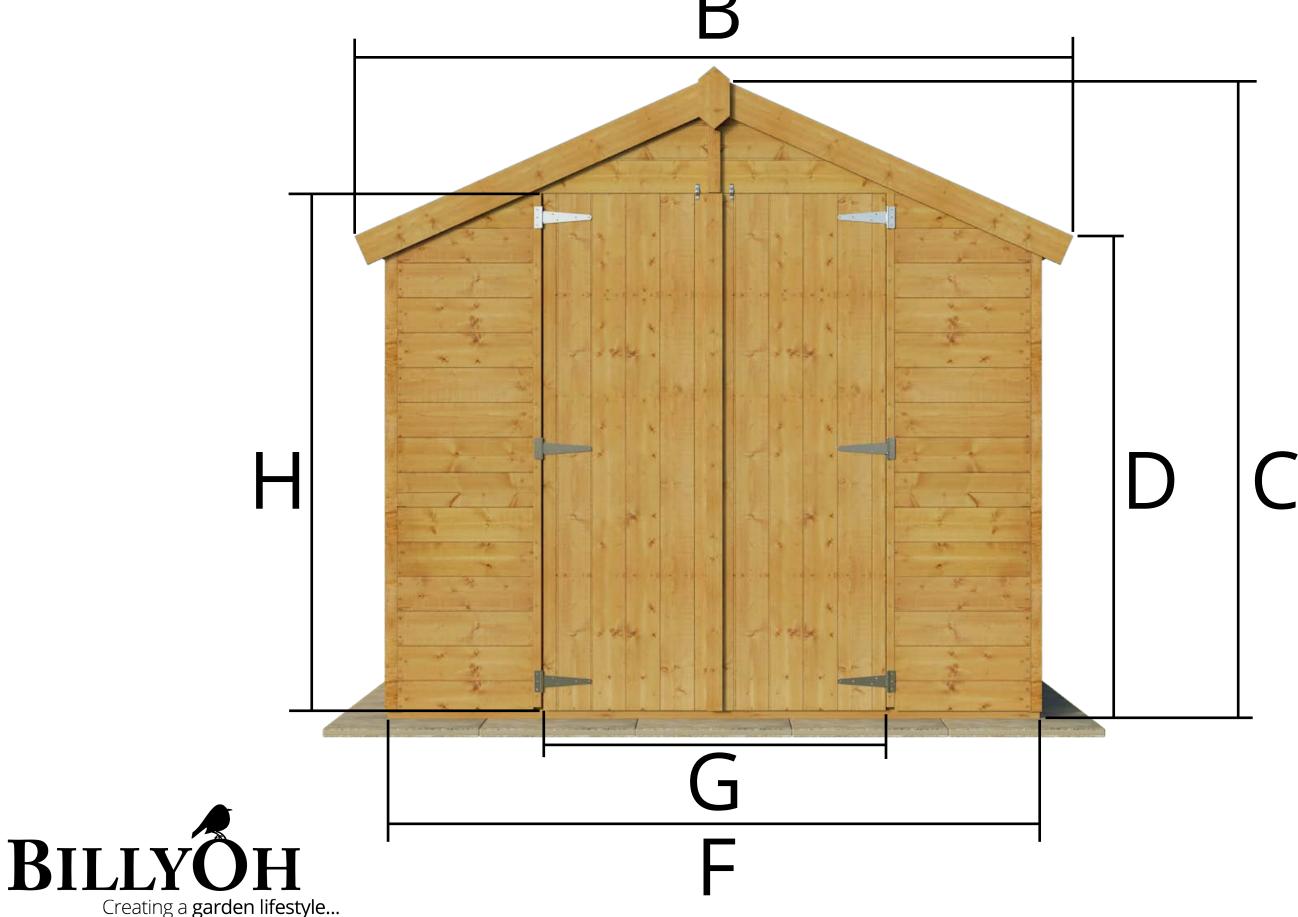

### 4000 Lincoln 4x7 Building Dimensions Front View

B: Overall Building Width (including overhang) = 7'4" / 2.239m
C: External Ridge Height (including floor) = 6'8" / 2.035m
D: External Eaves Height (including floor) = 5'1" / 1.549m
F: Total Floor Width = 6'11" / 2.105m
G: Door Opening Width = 3'8" / 1.118m
H: Door Height = 5'6" / 1.68m