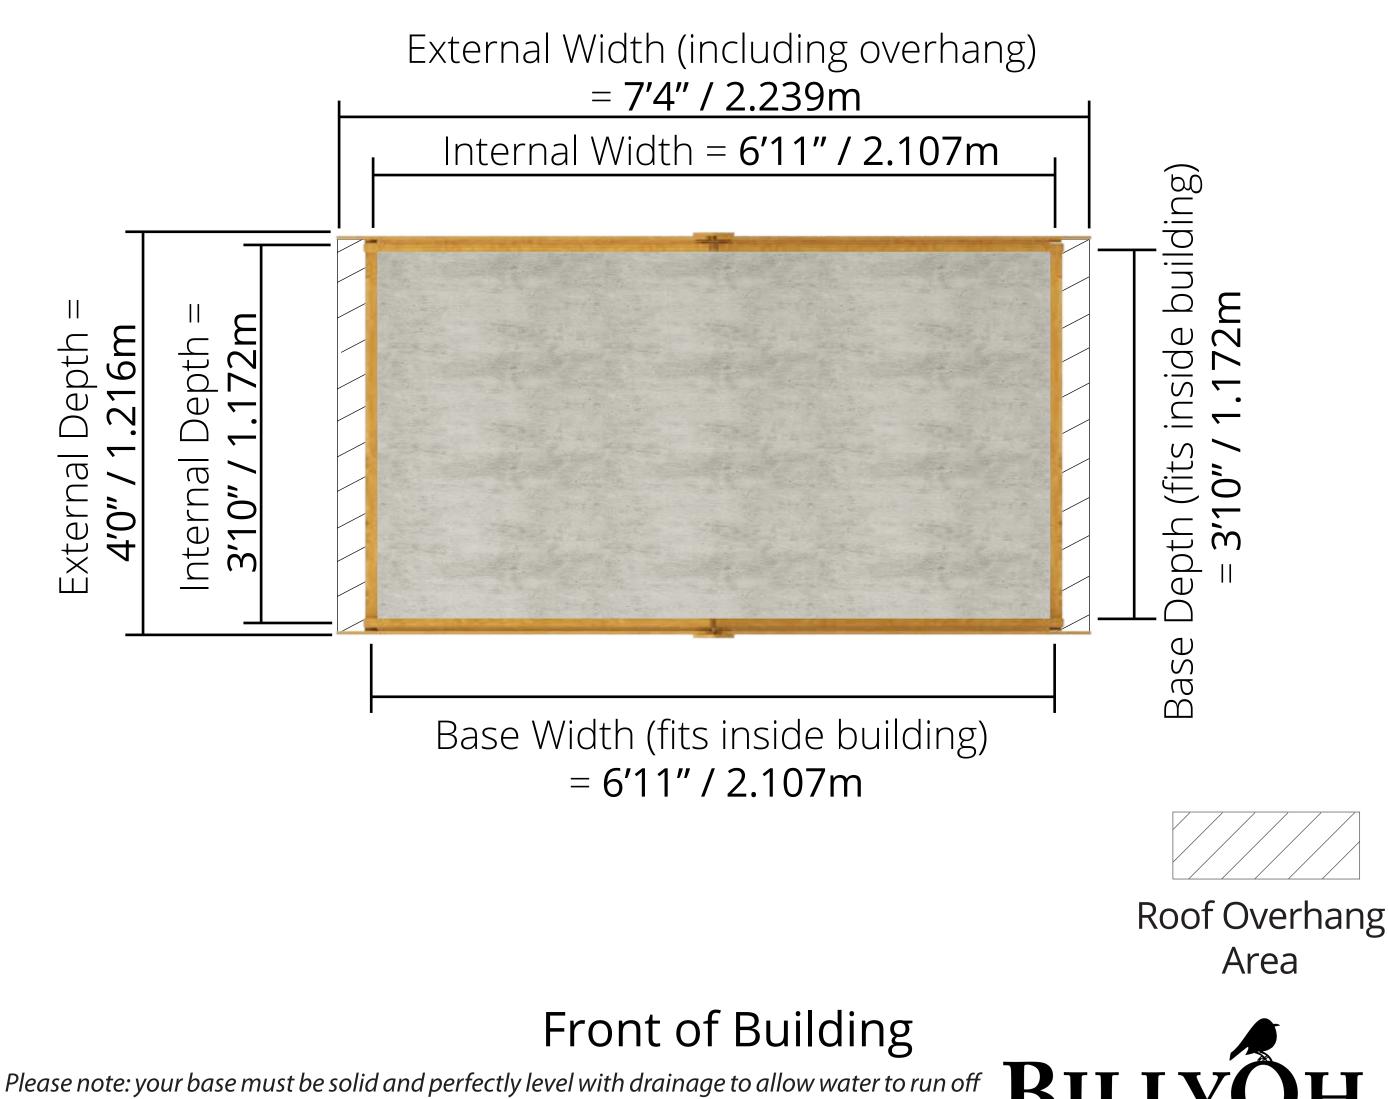

### 4x7 Floor Plan - No Floor

to be applied.

the surface. There must also be a suitable clearance on each side to allow annual treatment Creating a garden lifestyle...