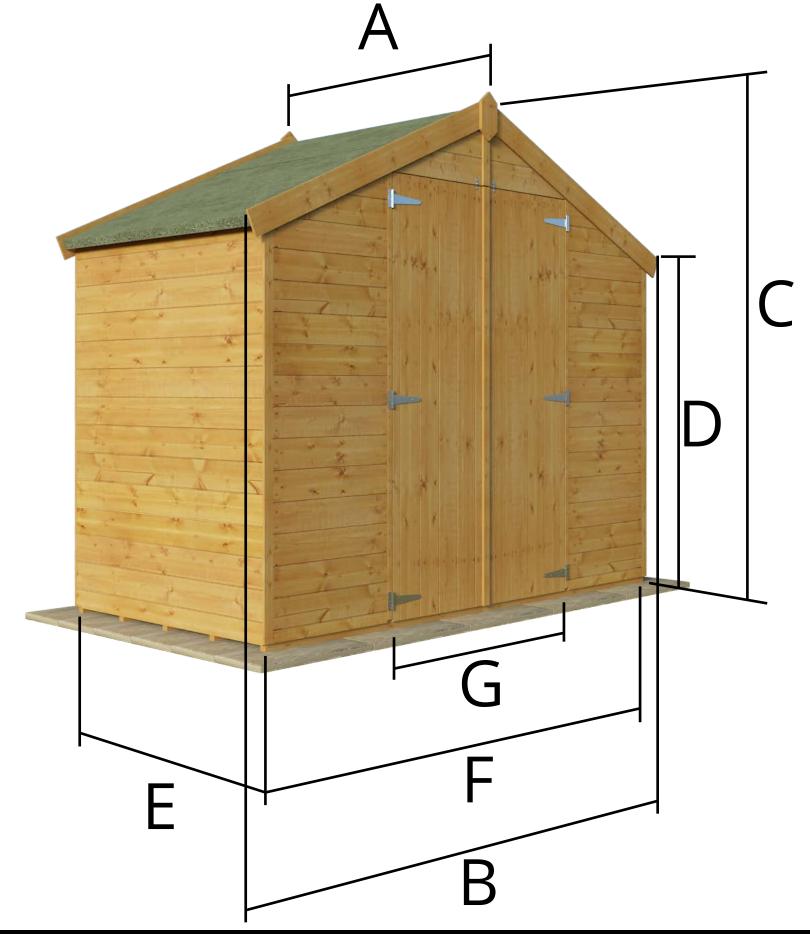

## 4000 Lincoln 4x8 Building Dimensions

A: Overall Building Depth (including overhang) = 4'0" / 1.216m

B: Overall Building Width (including overhang) = 8'7" / 2.607m

C: External Ridge Height (including floor) = 6'11" / 2.102m

D: External Eaves Height (including floor) = 5'1" / 1.549m

**E:** Total Floor Depth = 3'10" / 1.172m

Creating a garden lifestyle...

**F:** Total Floor Width = **7′10″** / **2.398m** 

**G:** Door Opening Width = 3'8" / 1.118m