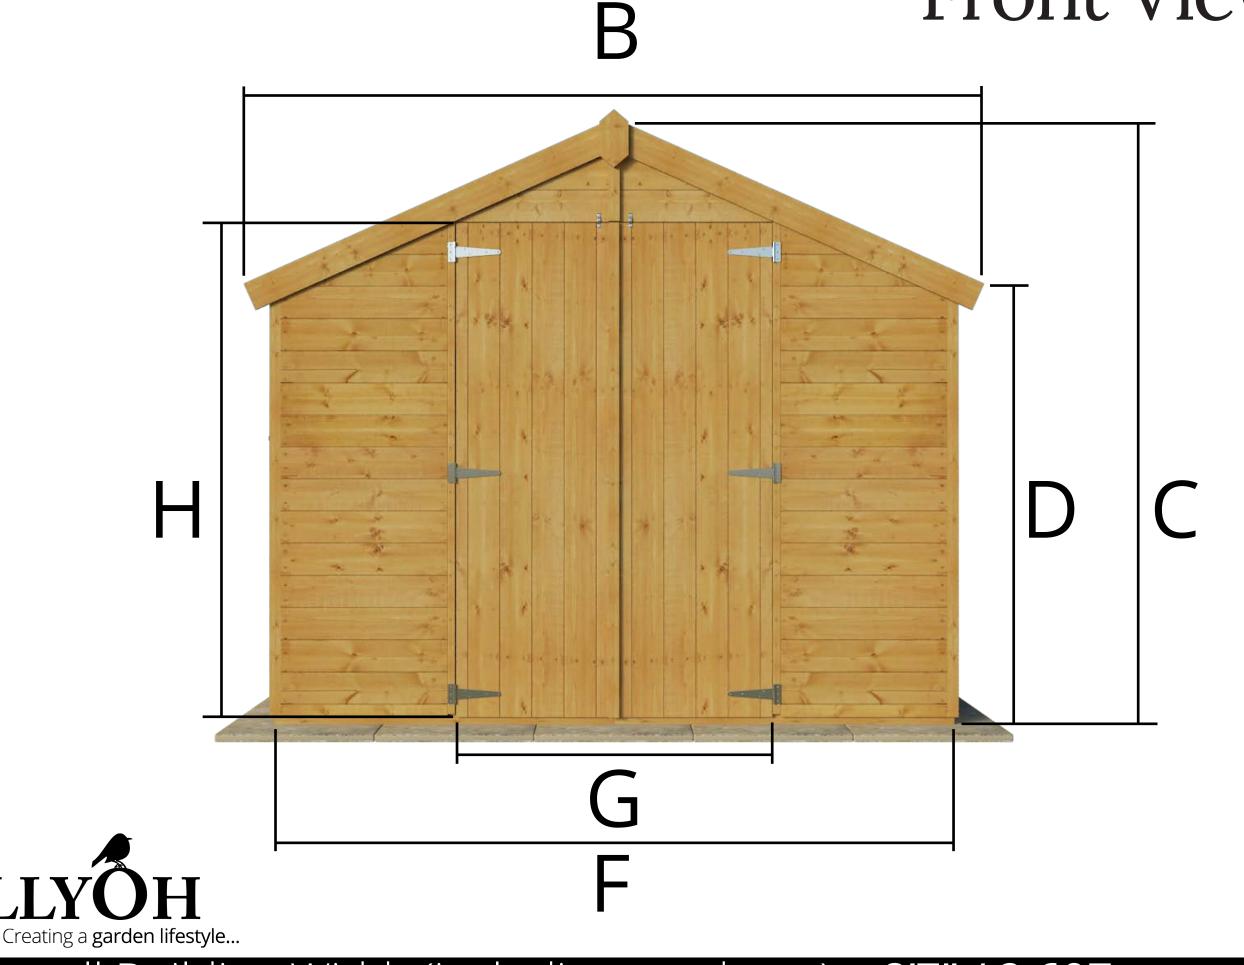

## 4000 Lincoln 4x8 Building Dimensions Front View

B: Overall Building Width (including overhang) = 8'7" / 2.607m

C: External Ridge Height (including floor) = 6'11" / 2.102m

D: External Eaves Height (including floor) = 5'1" / 1.549m

**F:** Total Floor Width = 7'10" / 2.398m

G: Door Opening Width = 3'8" / 1.118m

H: Door Height = 5'9" / 1.740m

4000 Lincoln 4x8 Building Dimensions

Side View

A: Overall Building Depth (including overhang) = 4'0" / 1.216m