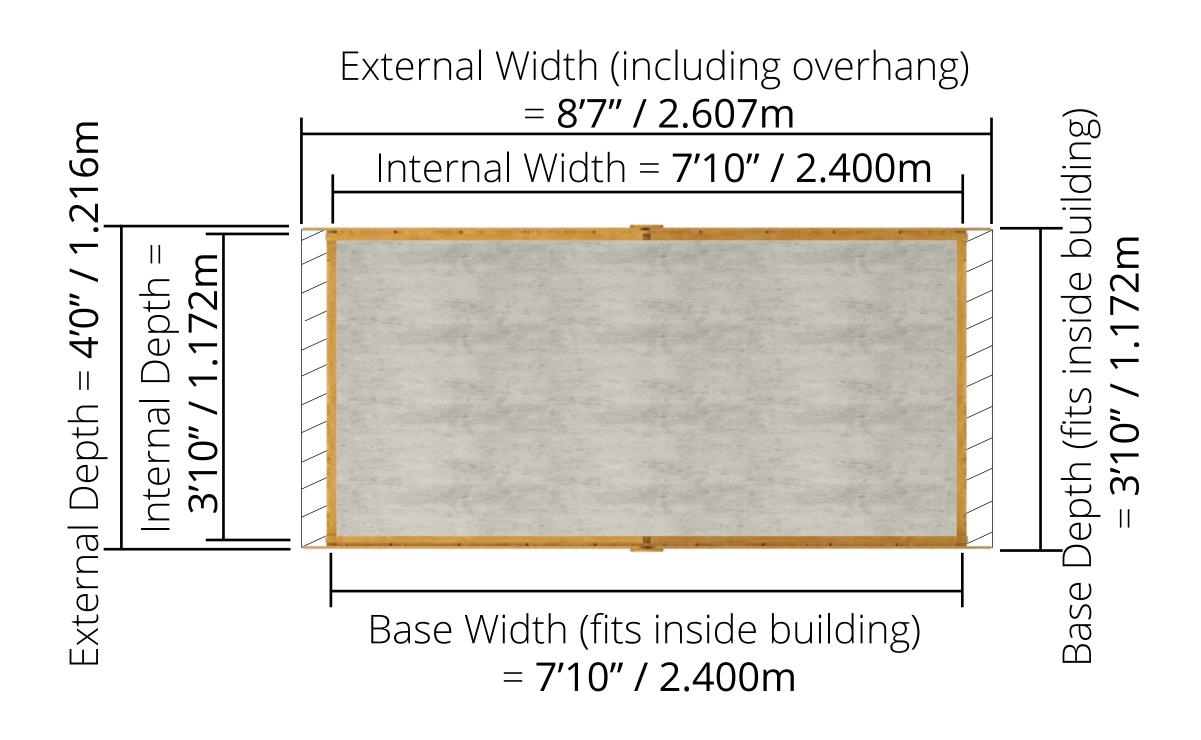

## 4x8 Floor Plan - With Floor

Front of Building

Please note: your base must be solid and perfectly level with drainage to allow water to run off the surface. There must also be a suitable clearance on each side to allow annual treatment to be applied.

Creating a graph of the surface of the surface of the surface of the surface.