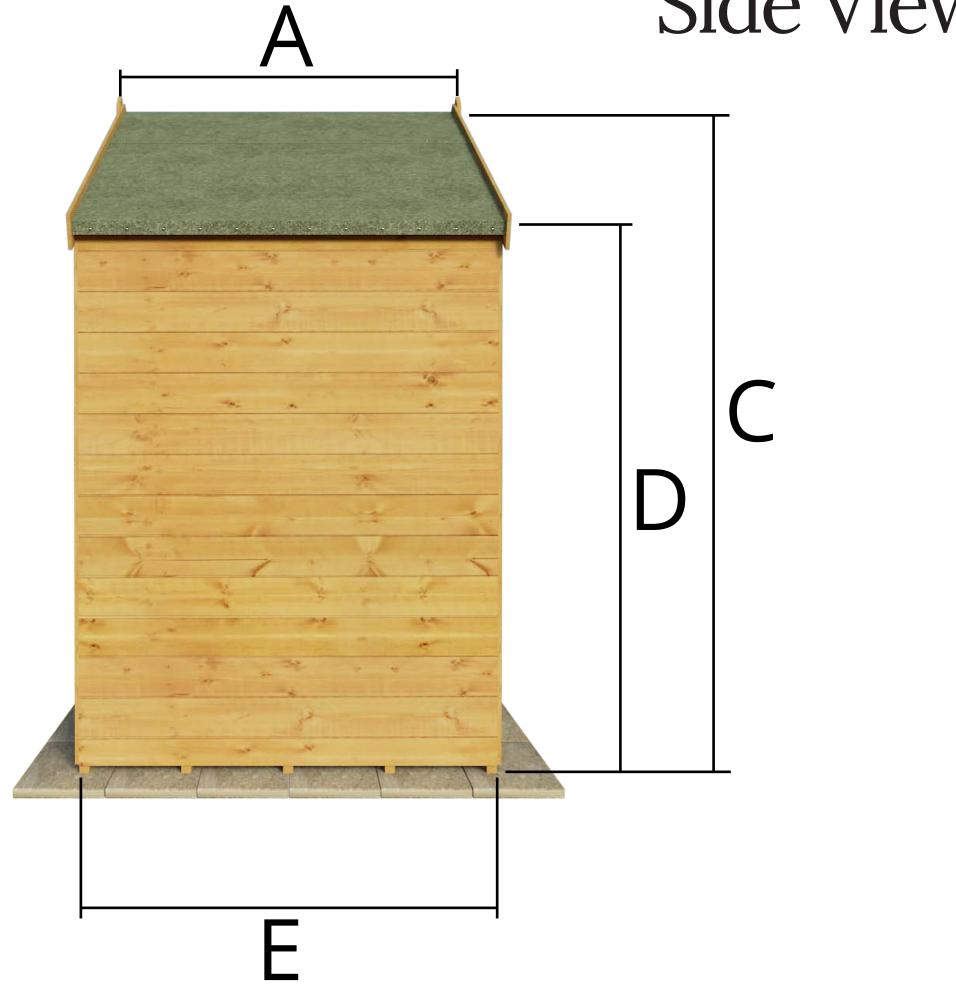

**F:** Total Floor Width = 7'10" / 2.398m

G: Door Opening Width = 3'8" / 1.118m

H: Door Height = 5'9" / 1.740m

4000 Lincoln 4x8 Building Dimensions

Side View

A: Overall Building Depth (including overhang) = 4'0" / 1.216m

C: External Ridge Height (including floor) = 6'11" / 2.102m

D: External Eaves Height (including floor) = 5'1" / 1.549m

**E:** Total Floor Depth = 3'10" / 1.172m