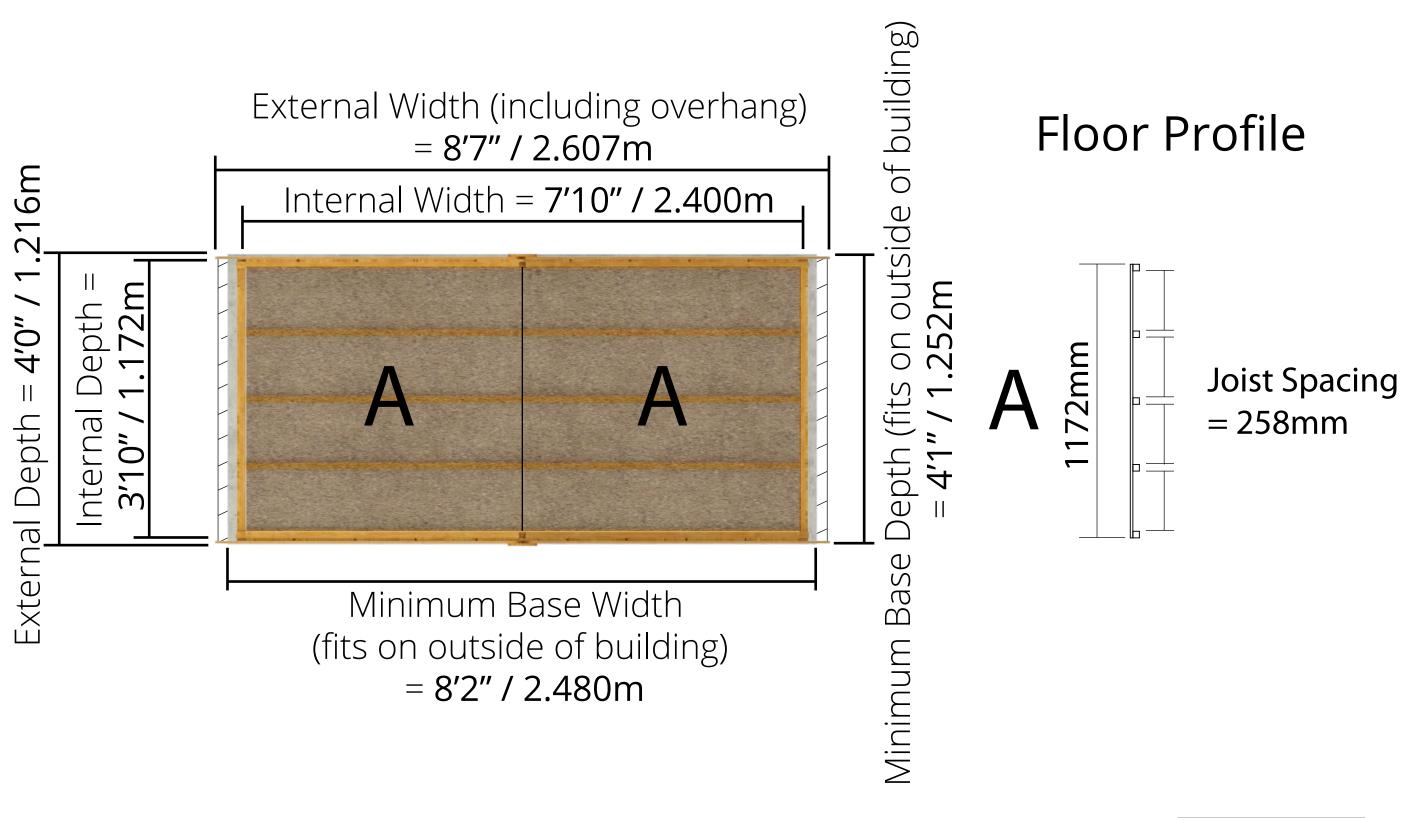

## 4x8 Floor Plan - With Floor

Front of Building

Please note: your base must be solid and perfectly level with drainage to allow water to run off the surface. There must also be a suitable clearance on each side to allow annual treatment to be applied.

## 4x8 Floor Plan - No Floor

Front of Building