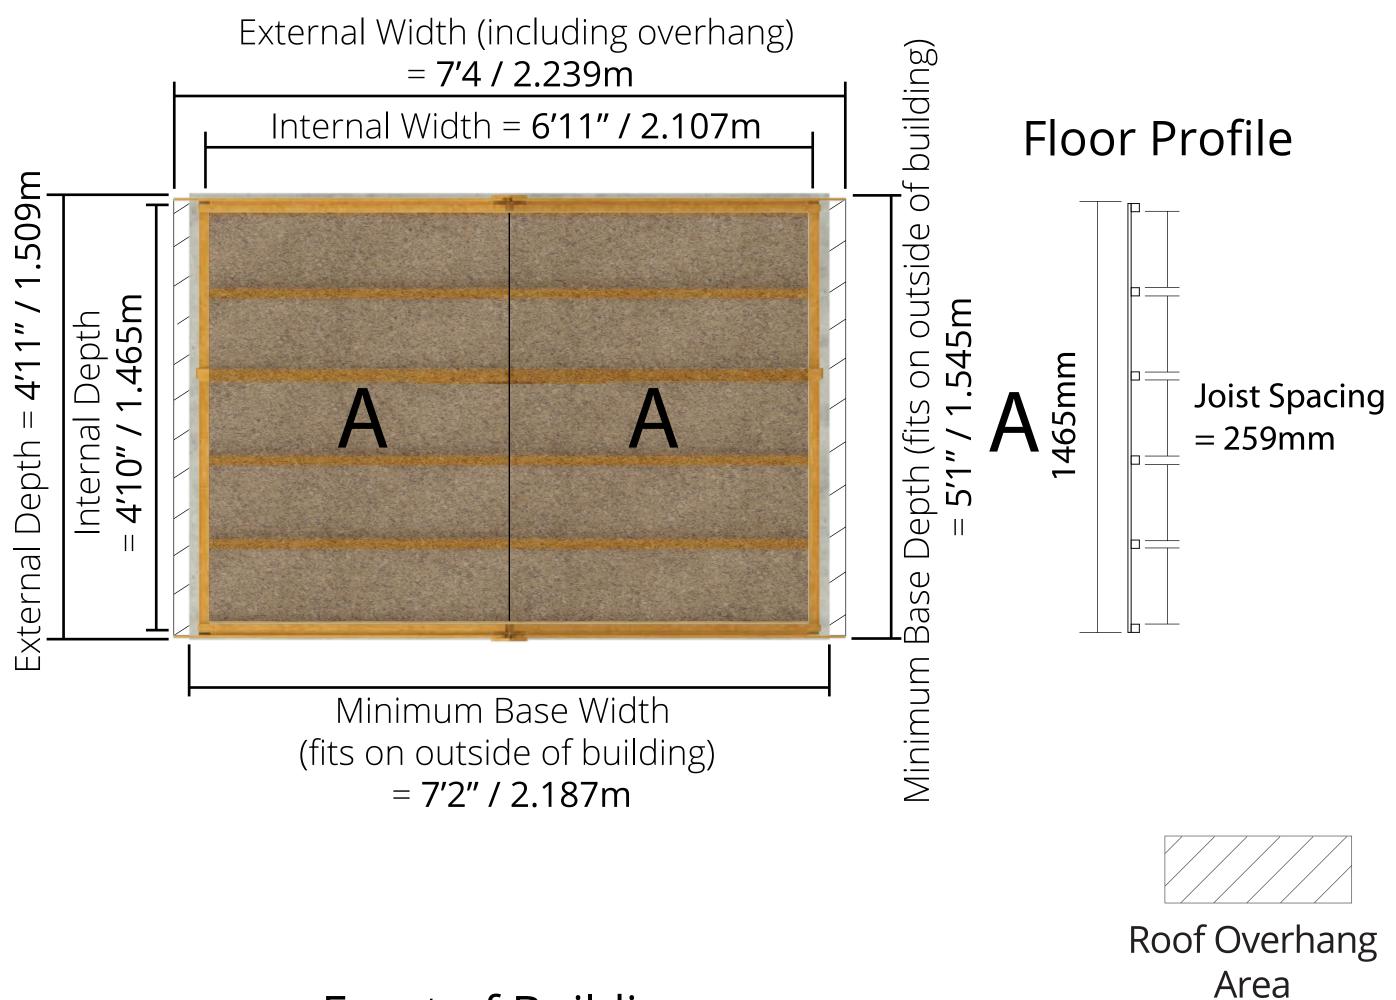

### 5x7 Floor Plan - With Floor

#### Front of Building

Please note: your base must be solid and perfectly level with drainage to allow water to run off the surface. There must also be a suitable clearance on each side to allow annual treatment to be applied.

### 5x7 Floor Plan - No Floor

Creating a garden lifestyle...

Please note: your base must be solid and perfectly level with drainage to allow water to run off the surface. There must also be a suitable clearance on each side to allow annual treatment to be applied.