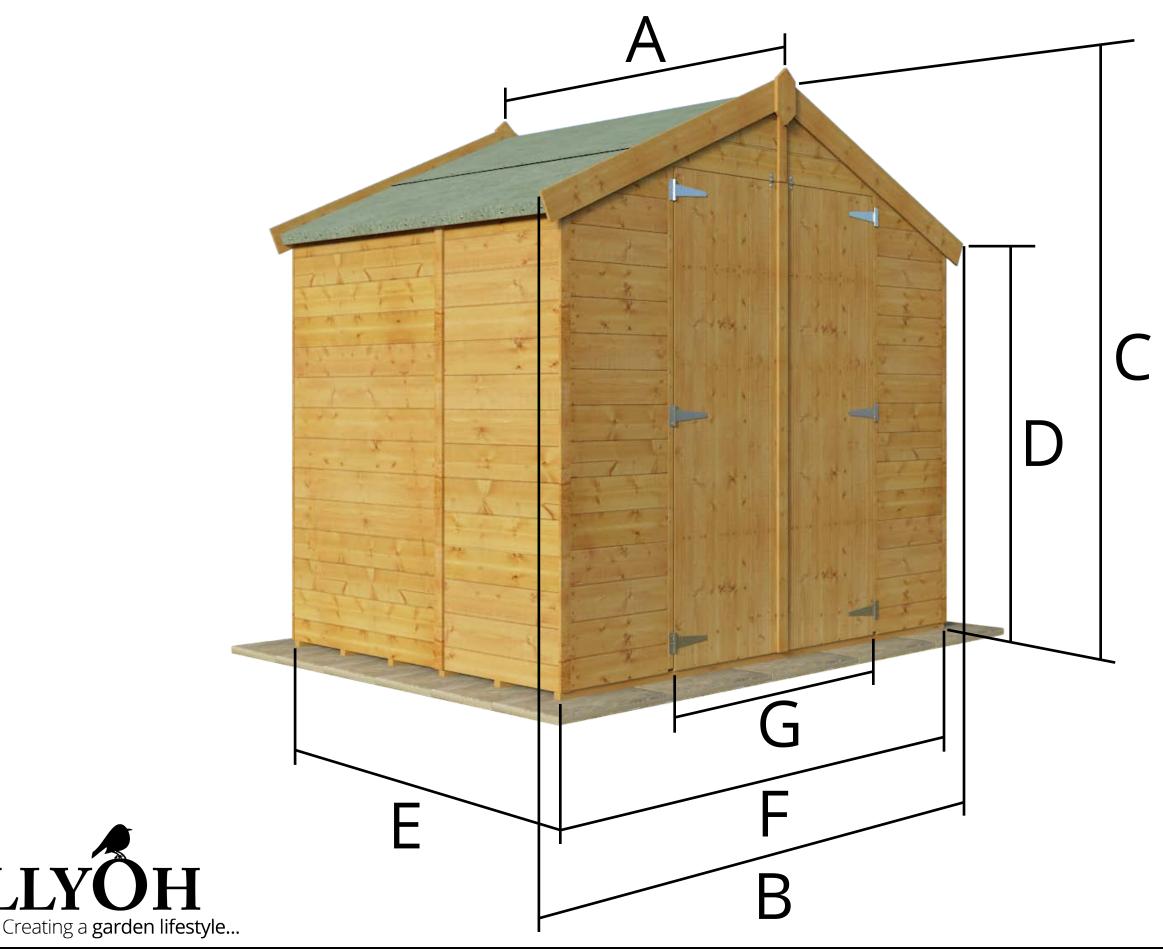

## 4000 Lincoln 5x7 Building Dimensions

A: Overall Building Depth (including overhang) = 4'11" / 1.509m B: Overall Building Width (including overhang) = 7'4" / 2.239m C: External Ridge Height (including floor) = 6'8" / 2.035m D: External Eaves Height (including floor) = 5'1" / 1.549m E: Total Floor Depth = 4'9" / 1.465m F: Total Floor Width = 6'11" / 2.105m G: Door Opening Width = 3'8" / 1.118m