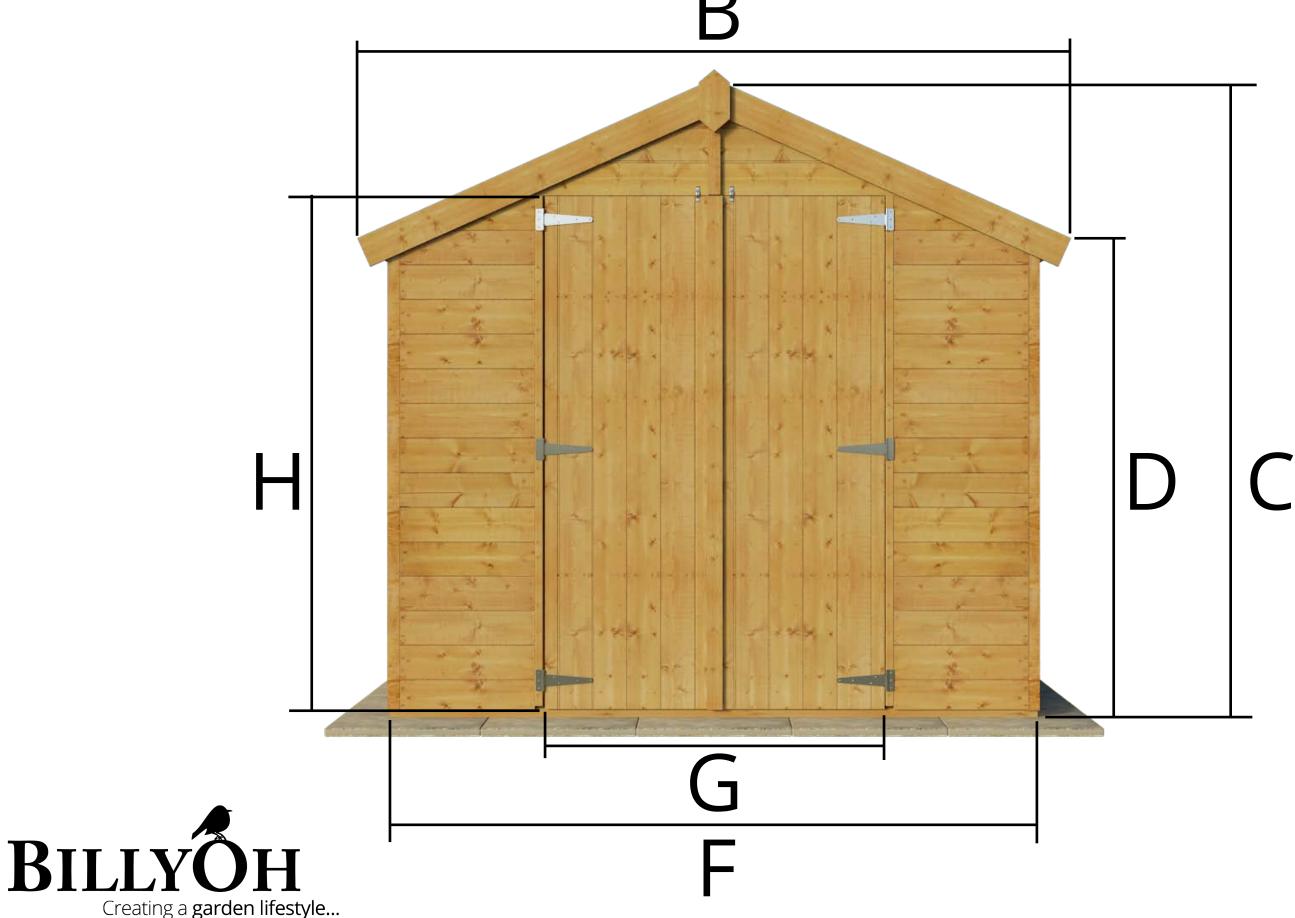

# 4000 Lincoln 5x7 Building Dimensions Front View

B: Overall Building Width (including overhang) = 7'4" / 2.239m
C: External Ridge Height (including floor) = 6'8" / 2.035m
D: External Eaves Height (including floor) = 5'1" / 1.549m
F: Total Floor Width = 6'11" / 2.105m
G: Door Opening Width = 3'8" / 1.118m
H: Door Height = 5'6" / 1.68m