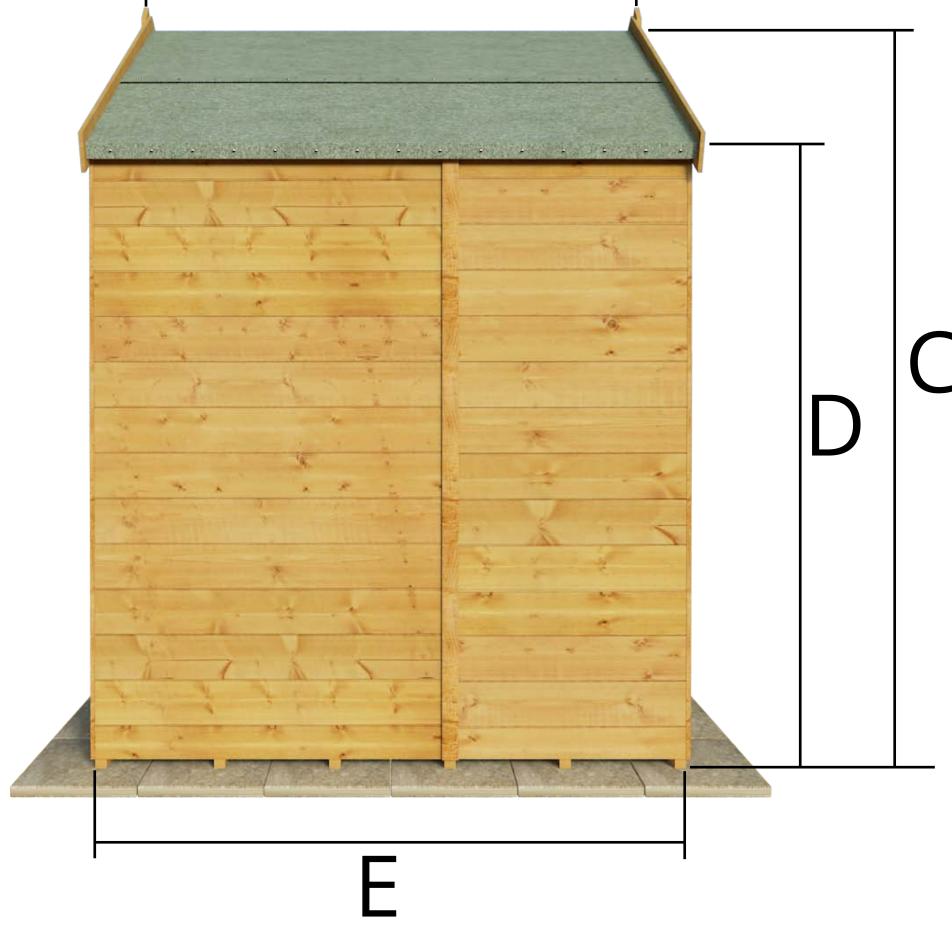

# 4000 Lincoln 5x7 Building Dimensions A Side View

A: Overall Building Depth (including overhang) = 4'11" / 1.509m C: External Ridge Height (including floor) = 6'8" / 2.035m D: External Eaves Height (including floor) = 5'1" / 1.549m E: Total Floor Depth = 4'9" / 1.465m