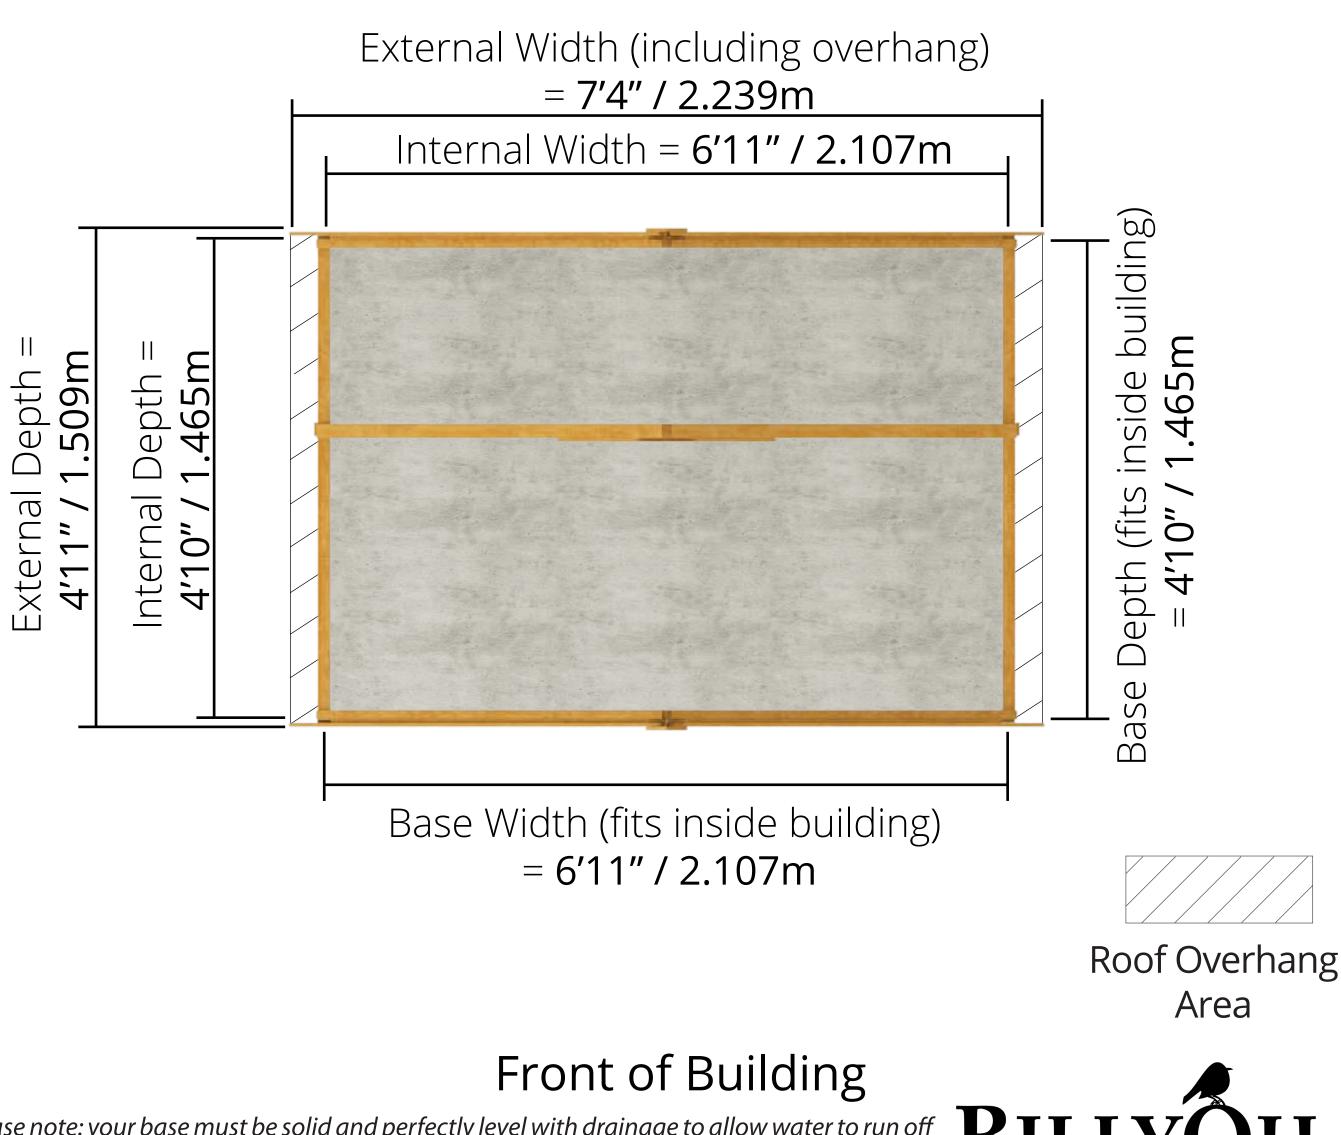

### 5x7 Floor Plan - With Floor

#### Front of Building

Please note: your base must be solid and perfectly level with drainage to allow water to run off the surface. There must also be a suitable clearance on each side to allow annual treatment to be applied.