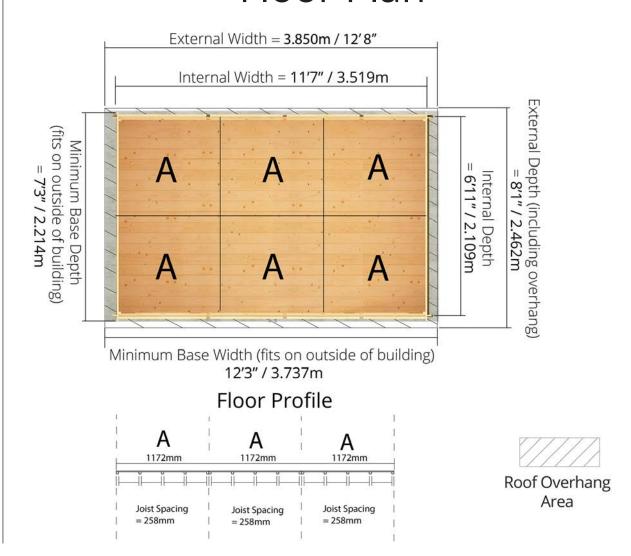

## Overall Building Width (Including Overhang) all thicknesses = 3.850m/12'8''External Ridge Height all thicknesses = 2.135m/7' all thicknesses = Internal Width all thicknesses = 3.519m/11'7" **Building Wall Width** (Excluding Overhang) 19mm= 3.657m/12'0" 28mm= 3.675m/12'1" Overhang Width = 0.096m/0'4"

### Floor Plan

Front of Building

Please note: your base must be perfectly level and drainage is required to allow water to run off the surface. There must also be at least 2m clearance on each side to allow annual treatment to be applied.