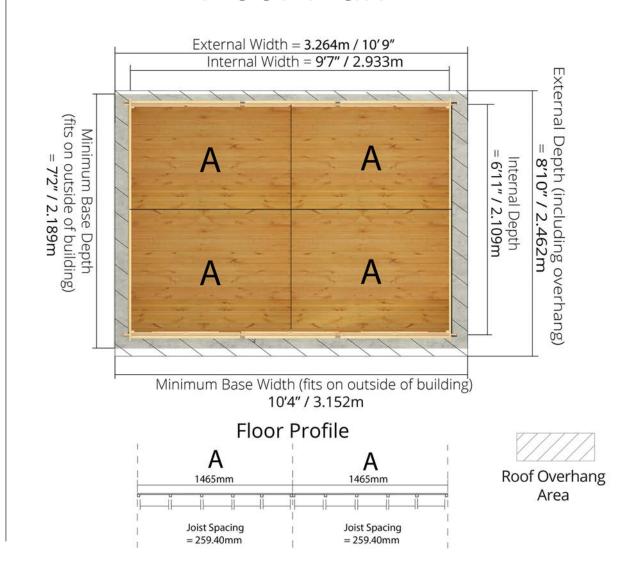

## Overall Building Width (Including Overhang) all thicknesses = 3.264m/10'9''**External Ridge Height** 2.135m/7 all thicknesses = Internal Width all thicknesses = 2.933m/9'7" **Building Wall Width** (Excluding Overhang) 19mm= 3.071m/10'1" 28mm= 3.089m/10'2" Overhang Width = 0.096m/0'4"

### Floor Plan