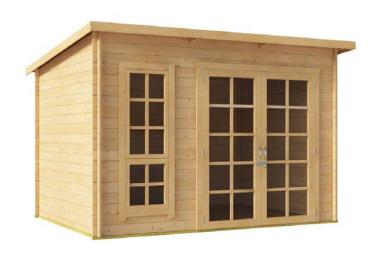

# 8ft Pent Log Cabin Shed Offset Double Door Range

Technical Details





For Queries and Help please call Product Support: 01636 858377



In association with



#### PROPRIETARY AND CONFIDENTIALITY

All the information contained within this document including all technical data, dimensions, shape/form and branding (inc. Trademarks, logos, etc.) Is the sole property of Kybotech Limited. The reproduction and/or disclosure to any third party of any information contained within this document is strictly prohibited. Breaches of the copyright will be dealt with on the highest level of severity with immediate legal proceedings.

© September 2015 - BillyOh.com - V1.0 - 170915

# 8ft Pent Log Cabin Shed Offset Double Door Range Side elevation: depth 2.462m/8'1"



# Sizes available

available in standard 19mm cladding types





Pent Log Cabin Shed D8ft x W12ft (In