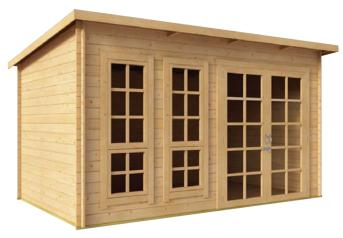

# Sizes available

available in standard 19mm cladding types

Pent Log Cabin Shed D8ft x W12ft (Including Overhang)

Pent Log Cabin Shed D8ft x W10ft (Including Overhang)

D2.46m x W3.85m / D8'1" x W12'8" Interlocking Windowed Shed: