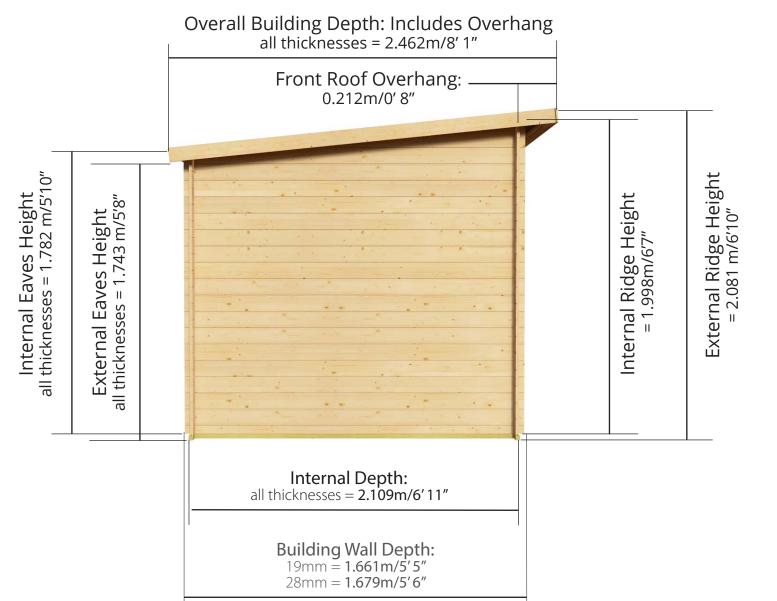

# 8ft Pent Log Cabin Shed Offset Double Door Range Side elevation: depth 2.462m/8'1"